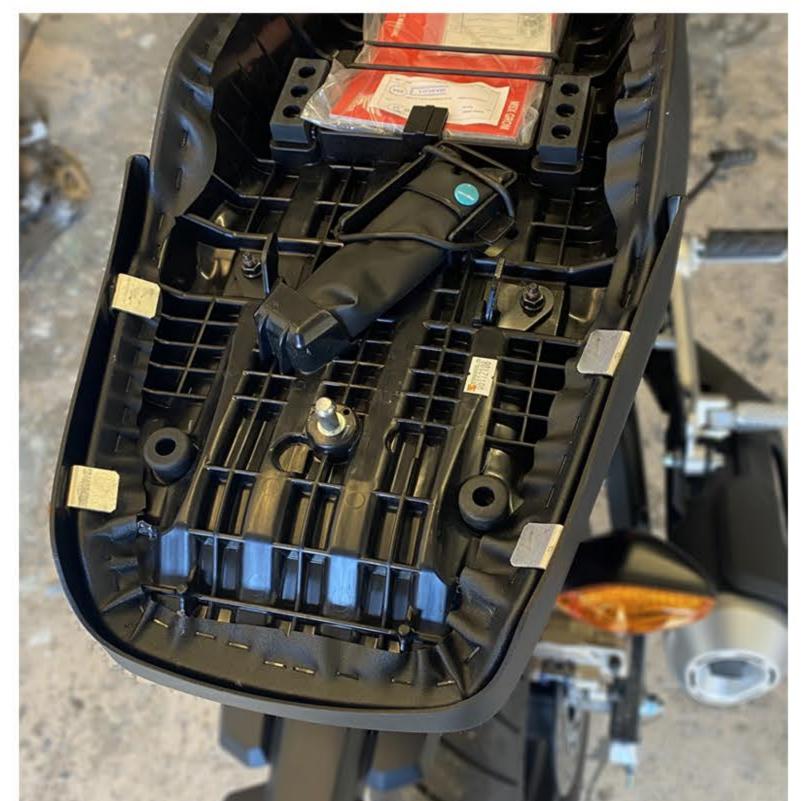

Any questions? sales@pyramid-plastics.co.uk +44 (0)1427 677990 www.pyramid-plastics.co.uk

View of underside of seat with cowl fitted.