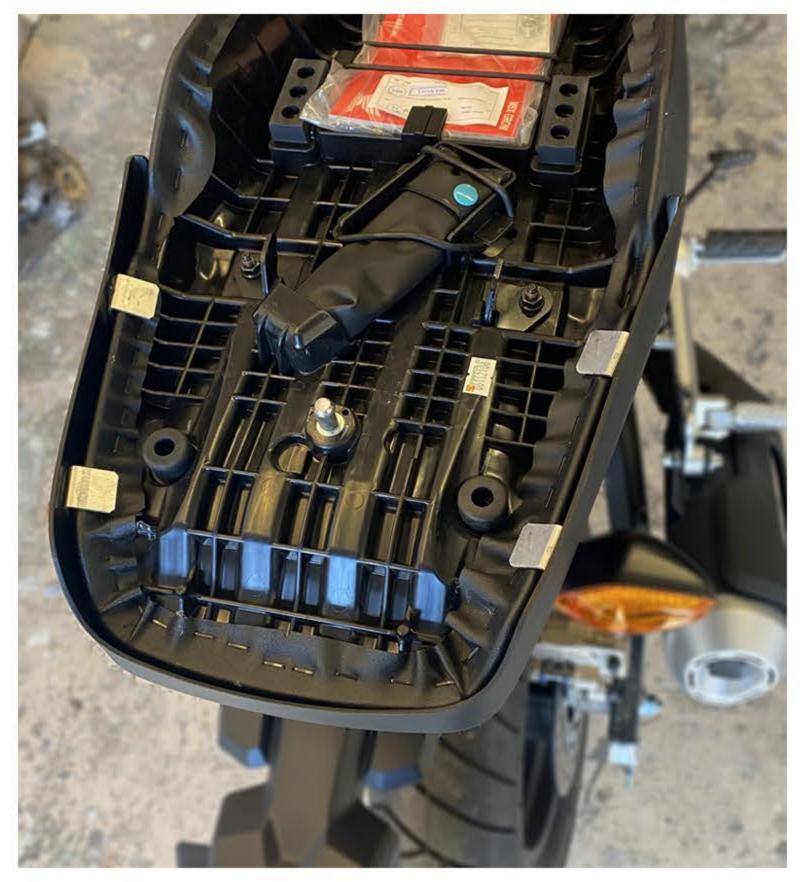

Any questions? sales@pyramid-plastics.co.uk +44 (0)1427 677990 www.pyramid-plastics.co.uk

## View of underside of seat with cowl fitted.