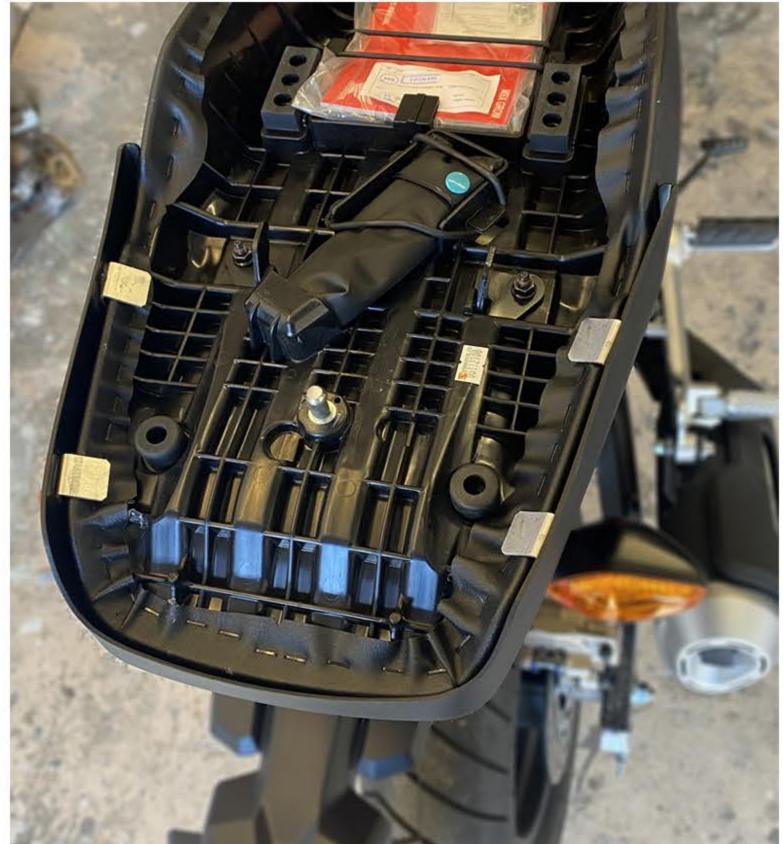

Any questions? sales@pyramid-plastics.co.uk +44 (0)1427 677990 www.pyramid-plastics.co.uk

View of underside of seat with cowl fitted.