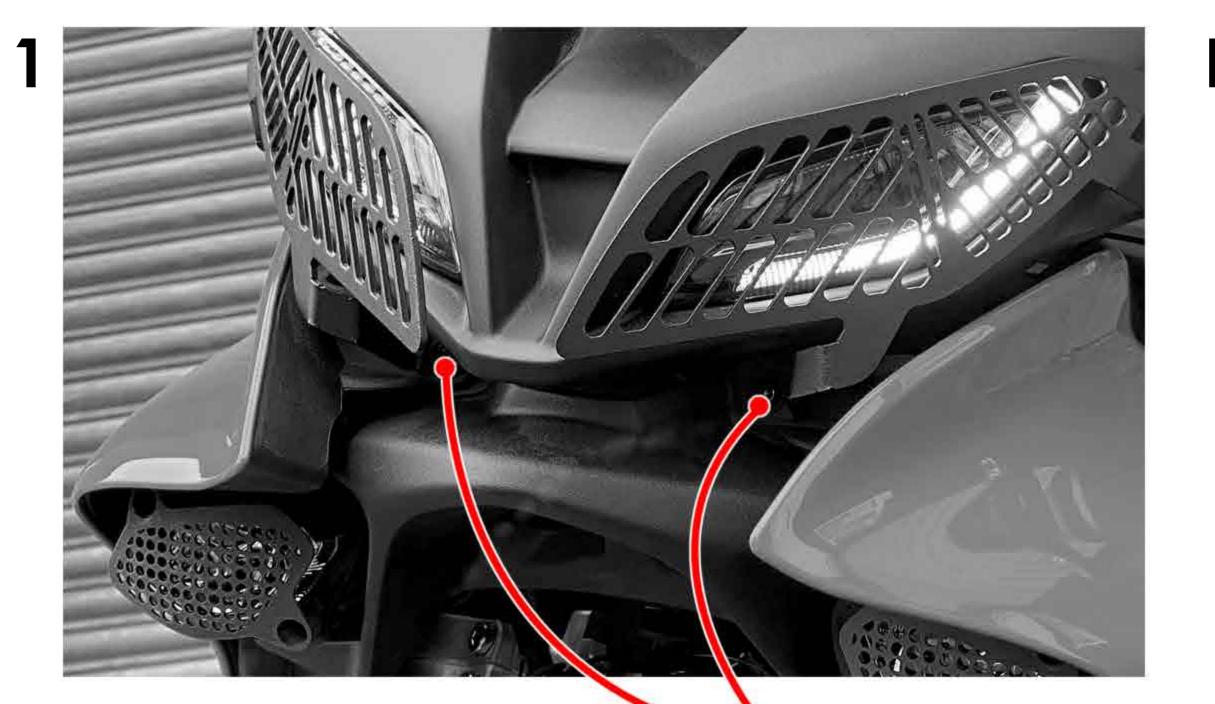

### A small Allen key is useful to gain access when fitting this product.

Fitting the Pyramid headlight guards is quick and simple.

- Remove the 4 bolts shown in Fig 1 & Fig 2.
- To fit the Pyramid headlight guards, now use the bolts supplied for the front of the fairing (Fig 1) and then re-use the original bolts at the rear inside the fairing (Fig 2).
- Check fixings periodically.

#### A small Allen key is useful to gain access when fitting this product.

Fitting the Pyramid headlight guards is quick and simple.

- Remove the 4 bolts shown in **Fig 1** & **Fig 2**.
- To fit the Pyramid headlight guards, now use the bolts supplied for the front of the fairing (Fig 1) and then re-use the original bolts at the rear inside the fairing (Fig 2).
- Check fixings periodically.