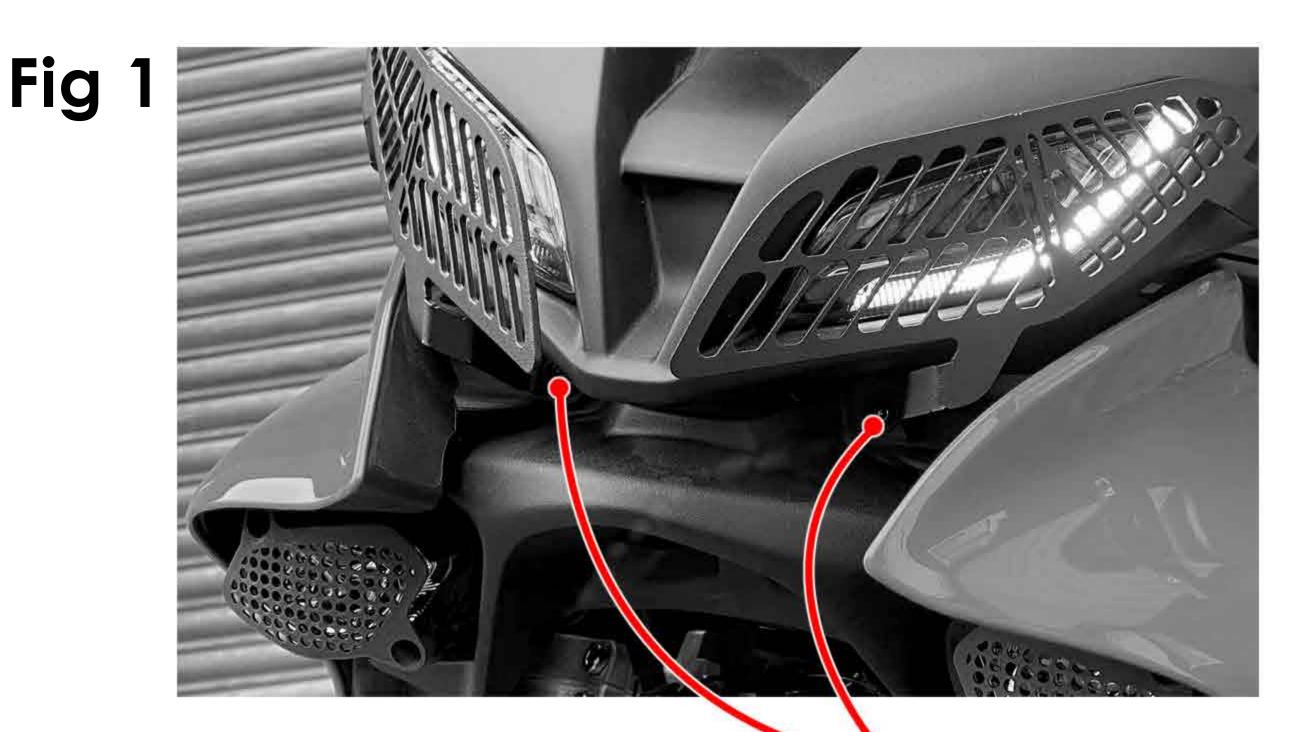

### A small Allen key is useful to gain access when fitting this product.

Fitting the Pyramid headlight guards is quick and simple.

- Remove the 4 bolts shown in Fig 1 & Fig 2.
- To fit the Pyramid headlight guards, now use the bolts supplied for the front of the fairing (Fig 1) and then re-use the original bolts at the rear inside the fairing (Fig 2).
- Check fixings periodically.

#### A small Allen key is useful to gain access when fitting this product.

Fitting the Pyramid headlight guards is quick and simple.

- Remove the 4 bolts shown in **Fig 1** & **Fig 2**.
- To fit the Pyramid headlight guards, now use the bolts supplied for the front of the fairing (Fig 1) and then re-use the original bolts at the rear inside the fairing (Fig 2).
- Check fixings periodically.