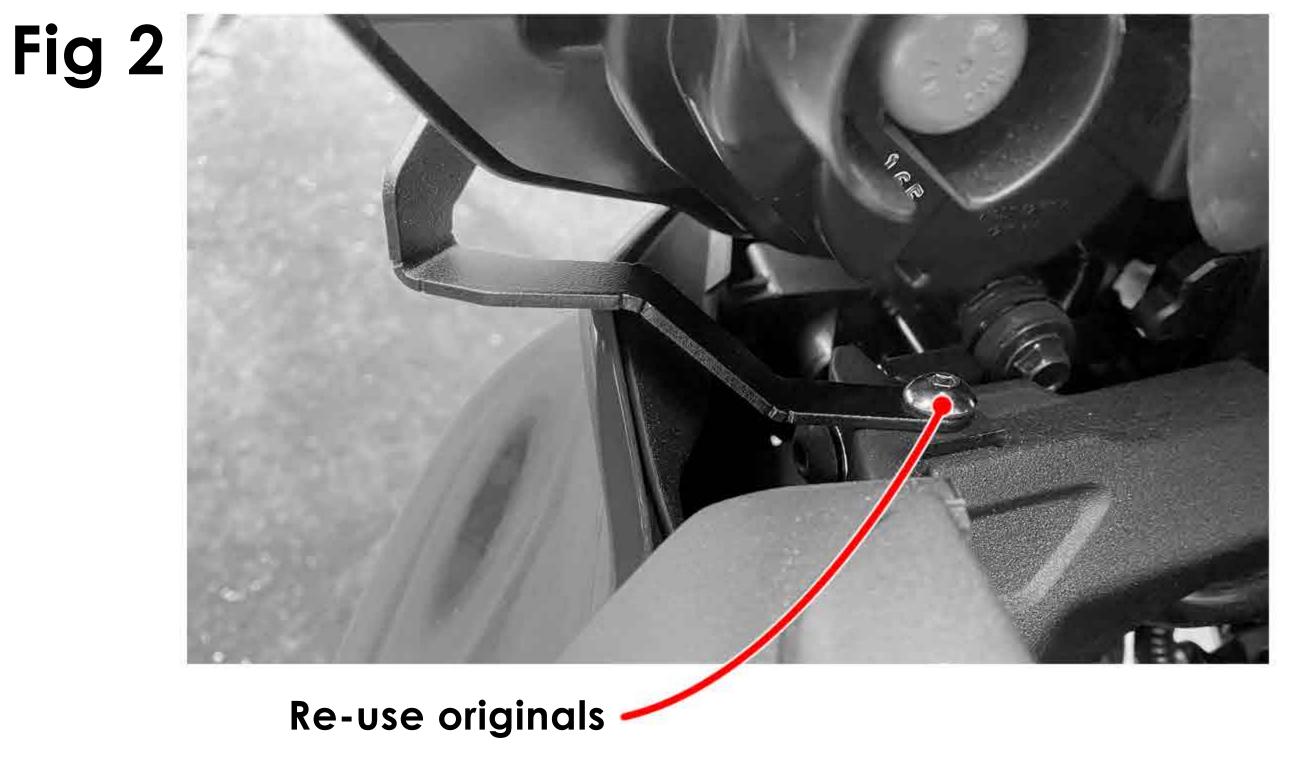

### A small Allen key is useful to gain access when fitting this product.

Fitting the Pyramid headlight guards is quick and simple.

- Remove the 4 bolts shown in Fig 1 & Fig 2.
- To fit the Pyramid headlight guards, now use the bolts supplied for the front of the fairing (Fig 1) and then re-use the original bolts at the rear inside the fairing (Fig 2).
- Check fixings periodically.

#### A small Allen key is useful to gain access when fitting this product.

Fitting the Pyramid headlight guards is quick and simple.

- Remove the 4 bolts shown in **Fig 1** & **Fig 2**.
- To fit the Pyramid headlight guards, now use the bolts supplied for the front of the fairing (Fig 1) and then re-use the original bolts at the rear inside the fairing (Fig 2).
- Check fixings periodically.