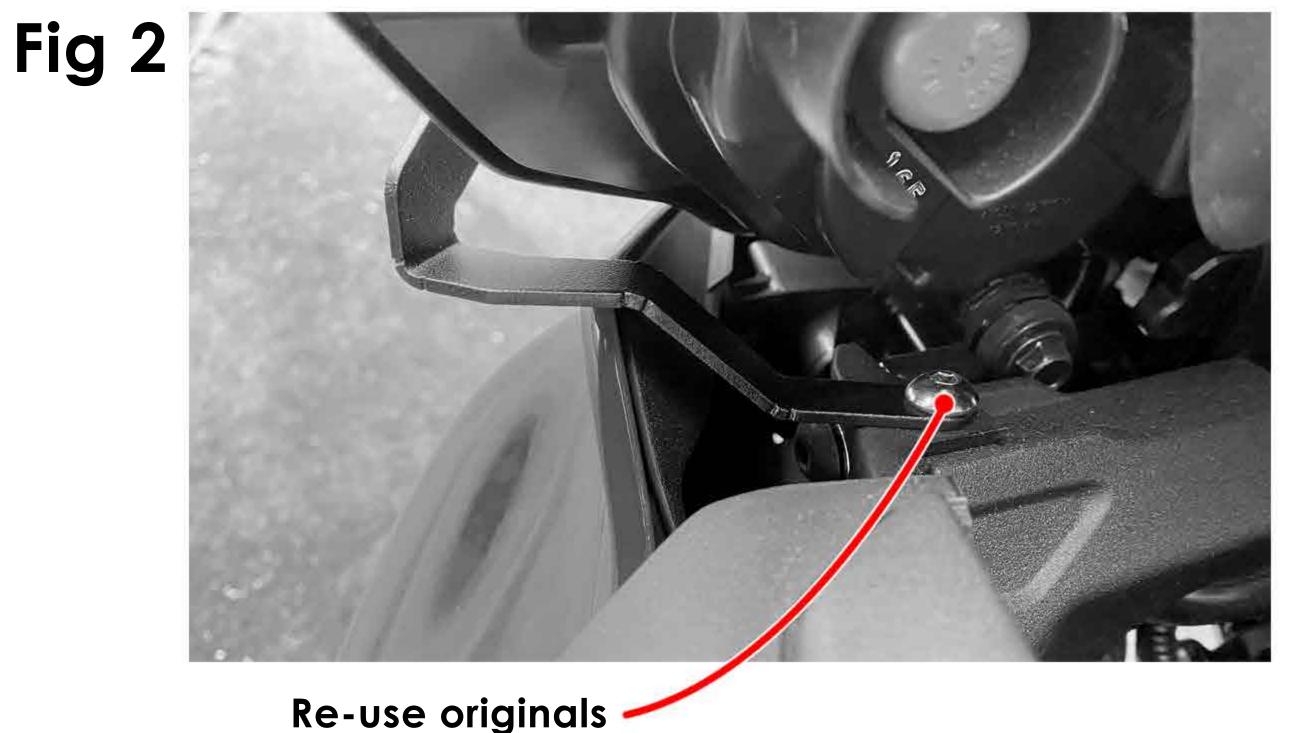

### A small Allen key is useful to gain access when fitting this product.

Fitting the Pyramid headlight guards is quick and simple.

- Remove the 4 bolts shown in Fig 1 & Fig 2.
- To fit the Pyramid headlight guards, now use the bolts supplied for the front of the fairing (Fig 1) and then re-use the original bolts at the rear inside the fairing (Fig 2).
- Check fixings periodically.

#### A small Allen key is useful to gain access when fitting this product.

Fitting the Pyramid headlight guards is quick and simple.

- Remove the 4 bolts shown in **Fig 1** & **Fig 2**.
- To fit the Pyramid headlight guards, now use the bolts supplied for the front of the fairing (Fig 1) and then re-use the original bolts at the rear inside the fairing (Fig 2).
- Check fixings periodically.