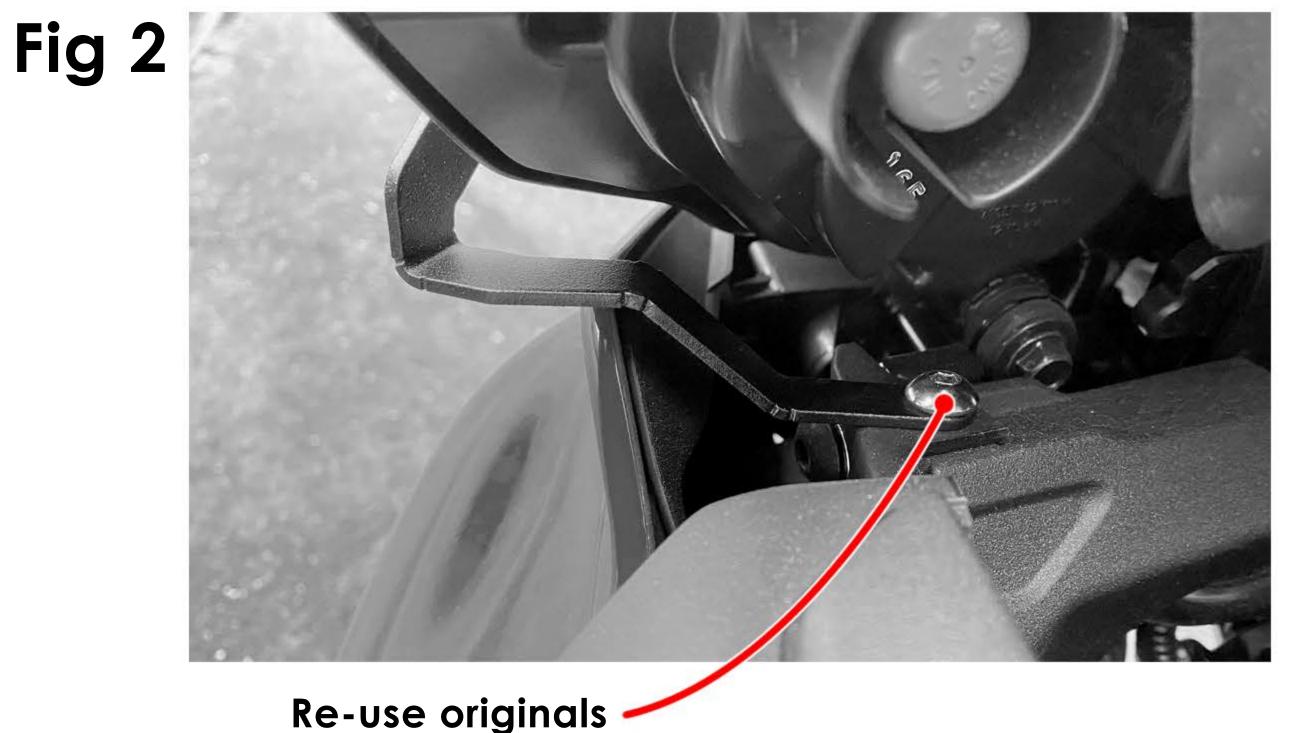

### A small Allen key is useful to gain access when fitting this product.

Fitting the Pyramid headlight guards is quick and simple.

- Remove the 4 bolts shown in Fig 1 & Fig 2.
- To fit the Pyramid headlight guards, now use the bolts supplied for the front of the fairing (Fig 1) and then re-use the original bolts at the rear - inside the fairing (Fig 2).
- Check fixings periodically.