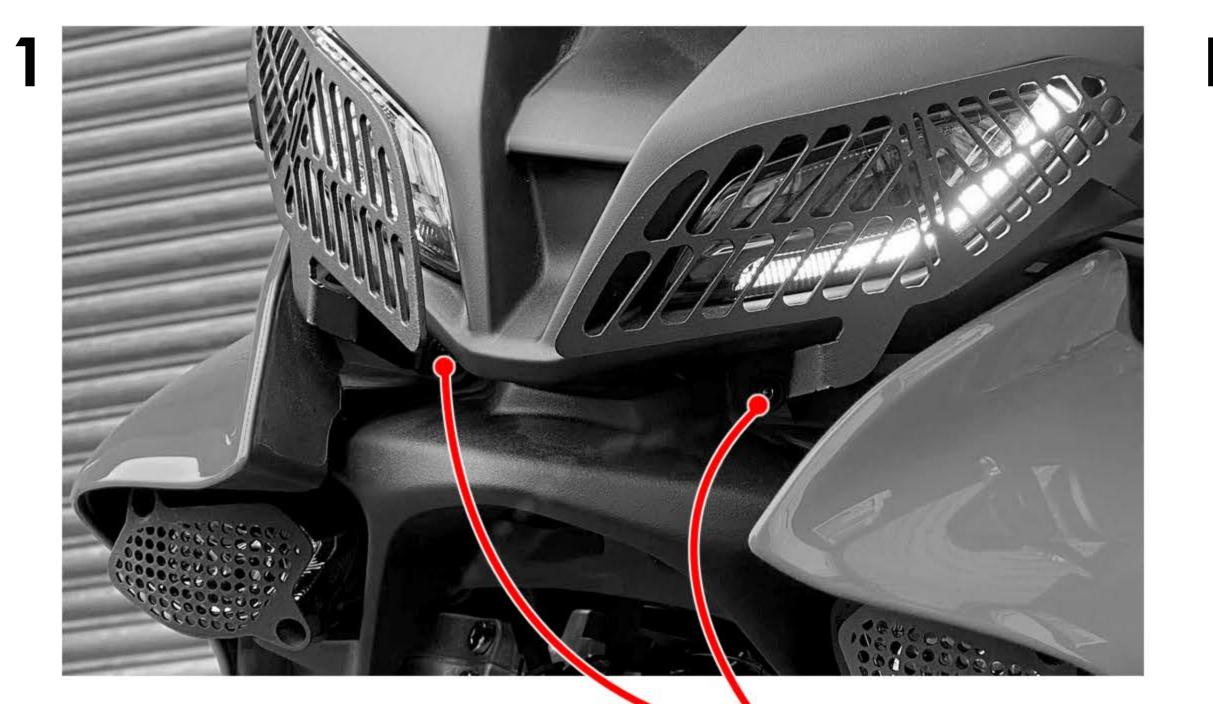

### A small Allen key is useful to gain access when fitting this product.

Fitting the Pyramid headlight guards is quick and simple.

- Remove the 4 bolts shown in Fig 1 & Fig 2.
- To fit the Pyramid headlight guards, now use the bolts supplied for the front of the fairing (Fig 1) and then re-use the original bolts at the rear - inside the fairing (Fig 2).
- Check fixings periodically.