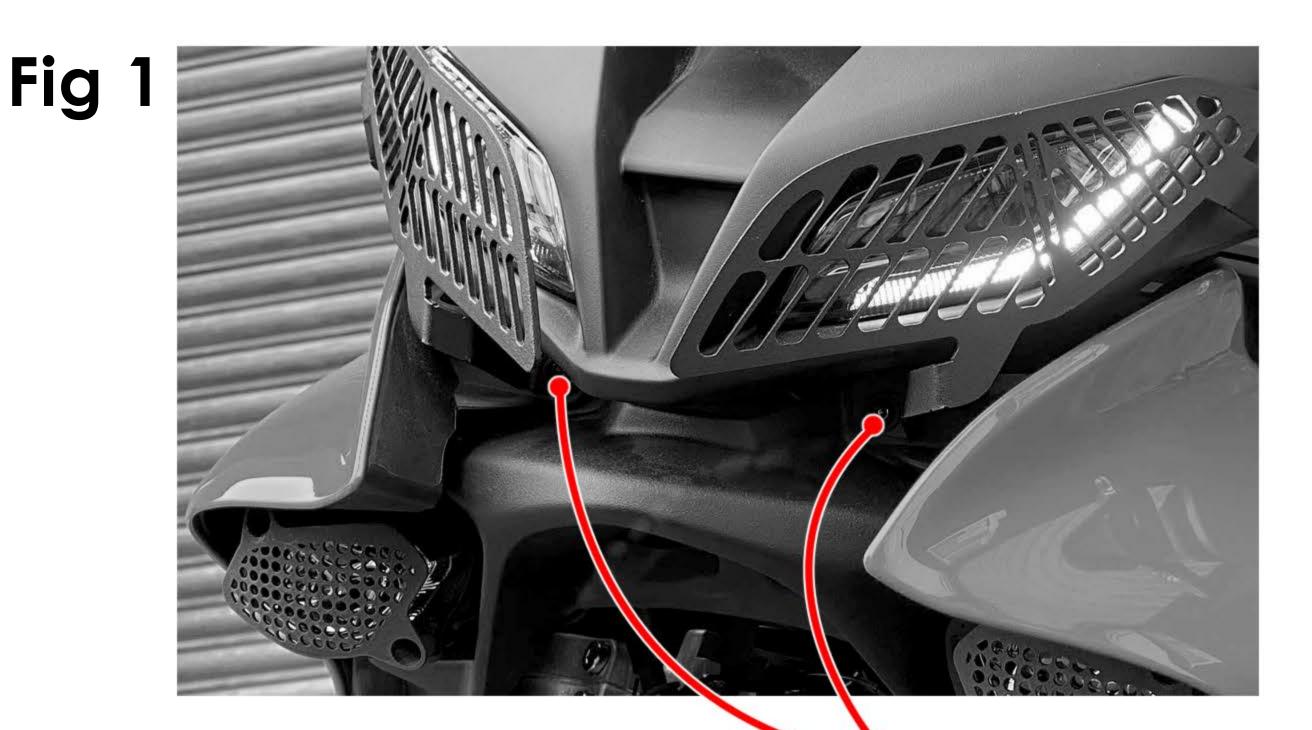

### A small Allen key is useful to gain access when fitting this product.

Fitting the Pyramid headlight guards is quick and simple.

- Remove the 4 bolts shown in Fig 1 & Fig 2.
- To fit the Pyramid headlight guards, now use the bolts supplied for the front of the fairing (Fig 1) and then re-use the original bolts at the rear - inside the fairing (Fig 2).
- Check fixings periodically.