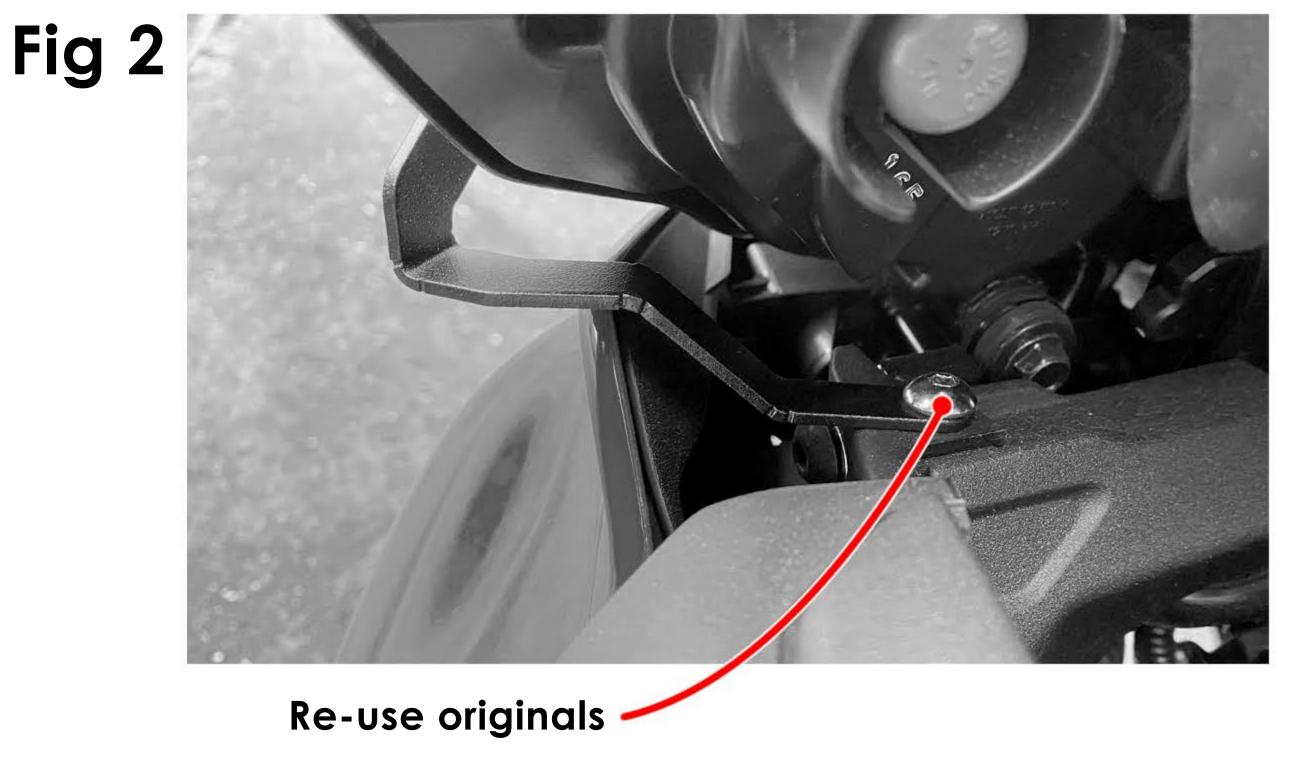

### A small Allen key is useful to gain access when fitting this product.

Fitting the Pyramid headlight guards is quick and simple.

- Remove the 4 bolts shown in Fig 1 & Fig 2.
- To fit the Pyramid headlight guards, now use the bolts supplied for the front of the fairing (Fig 1) and then re-use the original bolts at the rear - inside the fairing (Fig 2).
- Check fixings periodically.