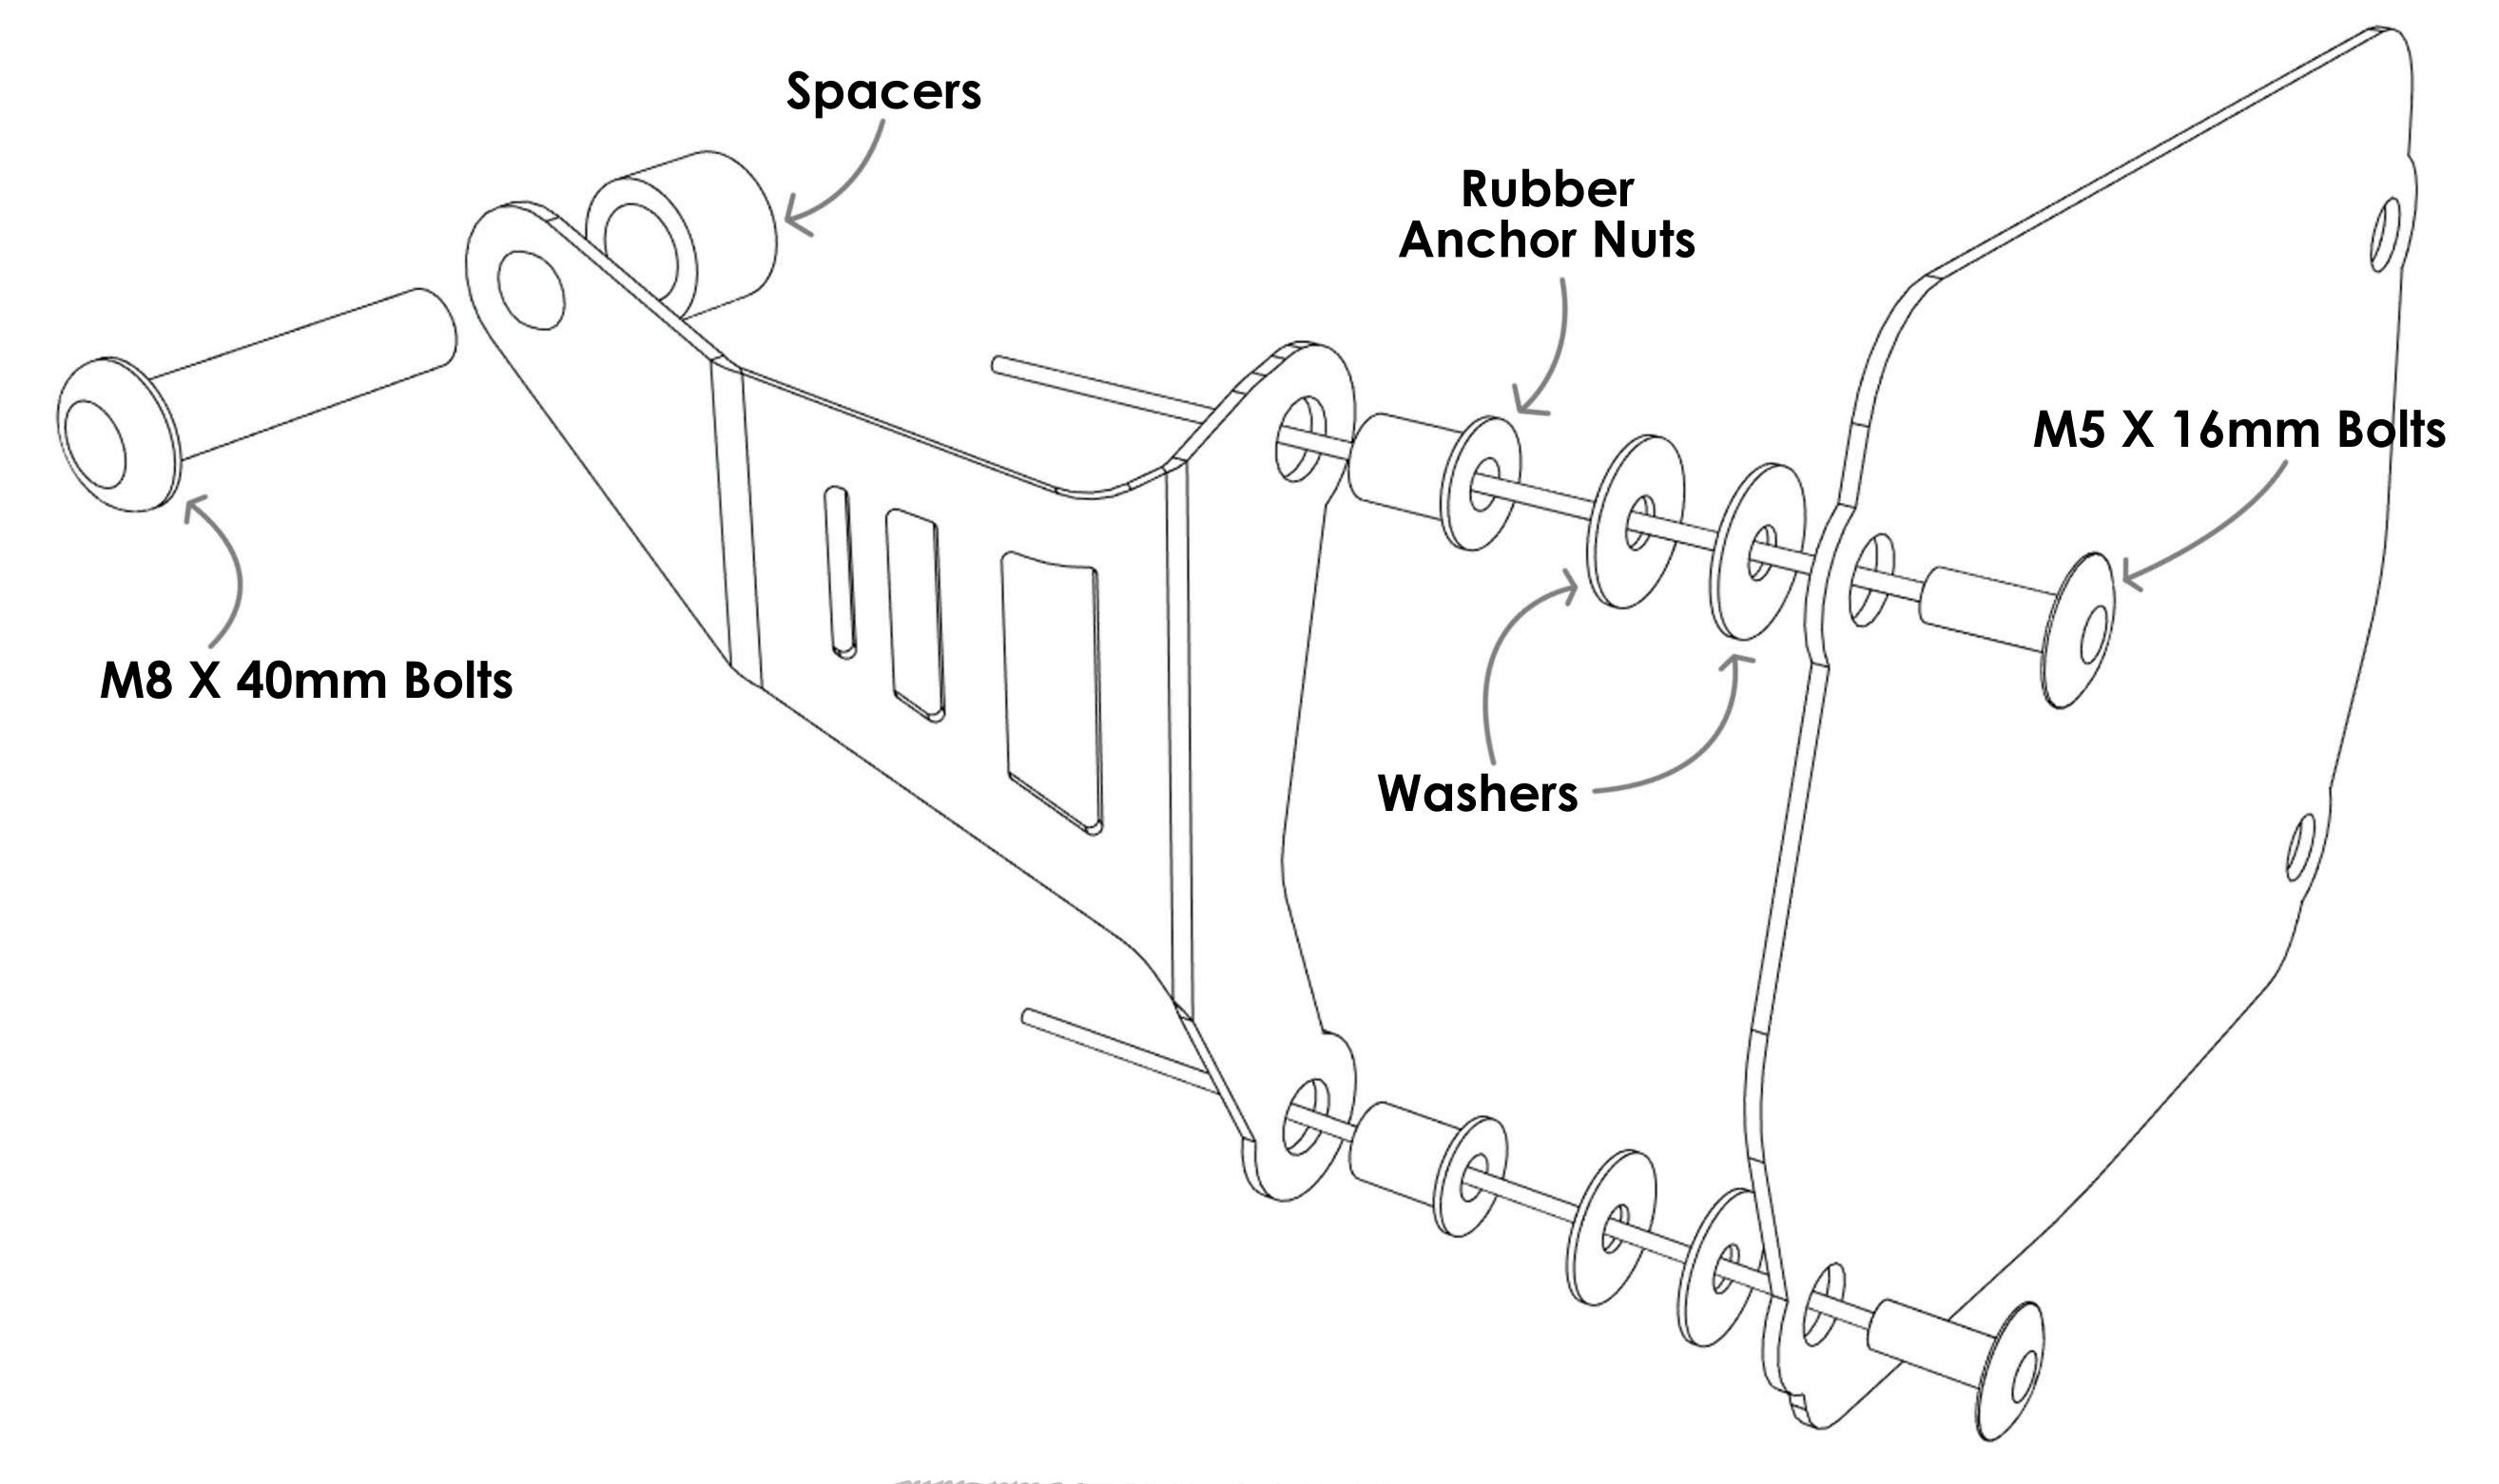

## PHRAMO Suzuki DL1050 Headlight Guard Instructions

Kit Includes:

| <b>1X</b>  | Clear Guard        | C09005                |
|------------|--------------------|-----------------------|
| <b>2X</b>  | Brackets           | CFK09005A & CFK09005B |
| 2X         | M8 X 40mm Bolts    | CBOLM80012            |
| <b>4</b> X | M5 X 16mm Bolts    | CBOLM50007            |
| 2X         | Spacers            | CSPAM80004            |
| <b>4</b> X | Rubber Anchor Nuts | CNUTM50001            |
| <b>8X</b>  | Washers            | CWASM60004            |
|            |                    |                       |

- Assemble the Pyramid headlight guard as shown in the diagram below. Don't over tighten.
- Remove the two bolts on each side of the headlight.
- Fit the Pyramid headlight guard using the M8 X 40mm bolts & spacers on each side.
- Start by fitting loosely on each side. Once happy with the positioning, tighten the side mountings.