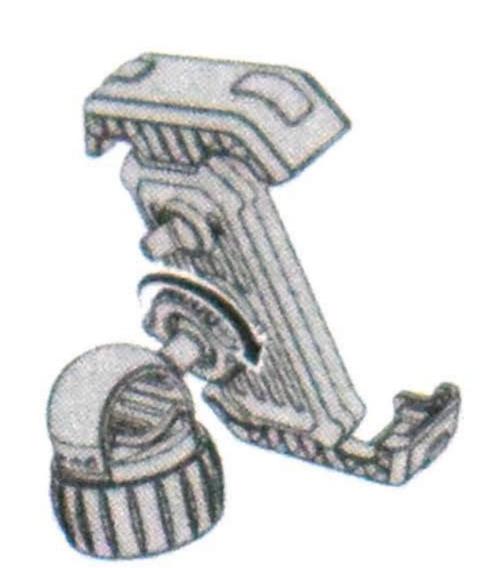

## Any questions? sales@pyramid-plastics.co.uk +44 (0)1427 677990 www.pyramid-plastics.co.uk

Follow us on social media and feel free to leave us a review!

Unscrew the nut and press the joint ball into the socket of the phone holder through the nut. Tighten the nut.