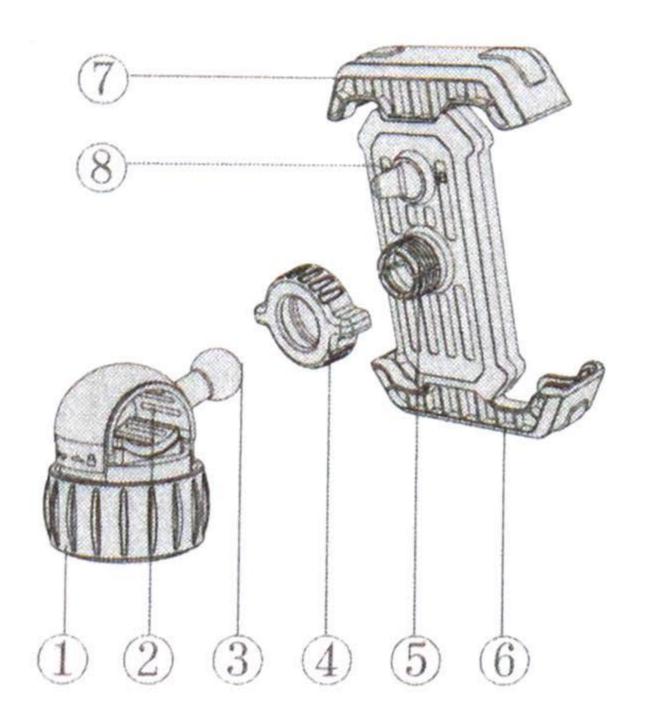

## PHRAMD **08850** Universal Phone Mount Fitting Instructions

Phone Holder

Fixed Clamp

Silicon Pad

- ① Lock lever
- ② Fixed Clamp
- ③ Joint Ball
- Nut
- (5) Socket
- Lower Arm (6)
- Upper Arm (7)
- Switch

## Any questions? sales@pyramid-plastics.co.uk +44 (0)1427 677990 www.pyramid-plastics.co.uk

Follow us on social media and feel free to leave us a review!

Unscrew the nut and press the joint ball into the socket of the phone holder through the nut. Tighten the nut.

Tighten the clamp to lock onto the handlebar

Loosen the fixing clamp and mount onto the handlebar.

Flick the red switch to 'lock' when in position.

Ensure that the red switch on the rear is set to 'unlock'. Open the upper and lower arm and insert your phone.