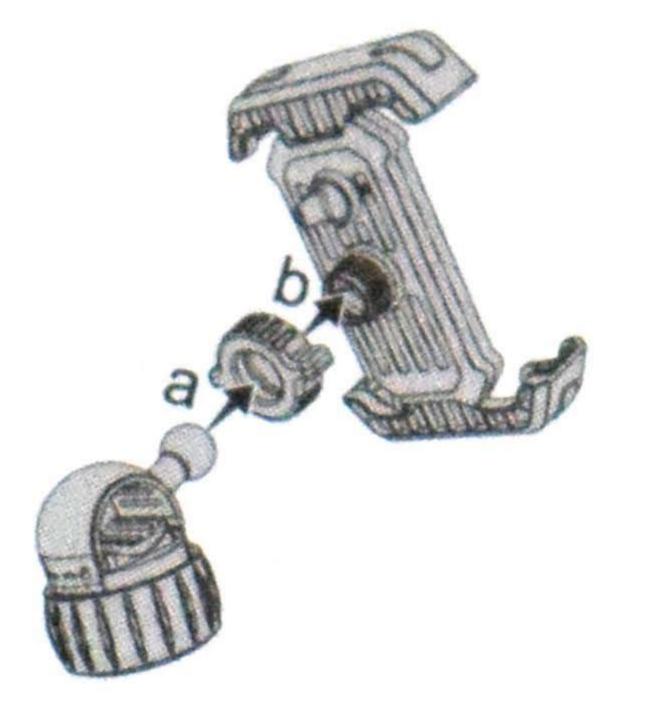

## PHRAMD **08850** Universal Phone Mount Fitting Instructions

Phone Holder

Fixed Clamp

Silicon Pad

- ① Lock lever
- ② Fixed Clamp
- ③ Joint Ball
- Nut
- (5) Socket
- Lower Arm (6)
- Upper Arm (7)
- Switch

## Any questions? sales@pyramid-plastics.co.uk +44 (0)1427 677990 www.pyramid-plastics.co.uk

Follow us on social media and feel free to leave us a review!

Unscrew the nut and press the joint ball into the socket of the phone holder through the nut. Tighten the nut.