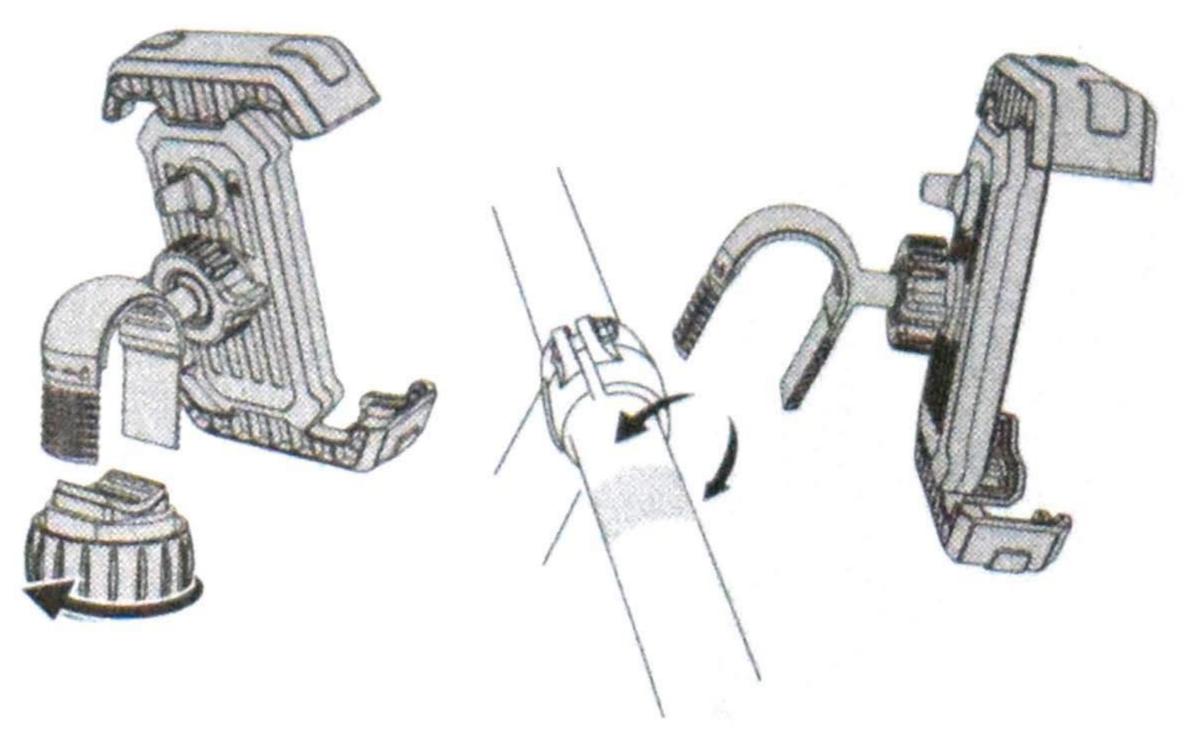

Tighten the clamp to lock onto the handlebar

Loosen the fixing clamp and mount onto the handlebar.

Flick the red switch to 'lock' when in position.

Ensure that the red switch on the rear is set to 'unlock'. Open the upper and lower arm and insert your phone.