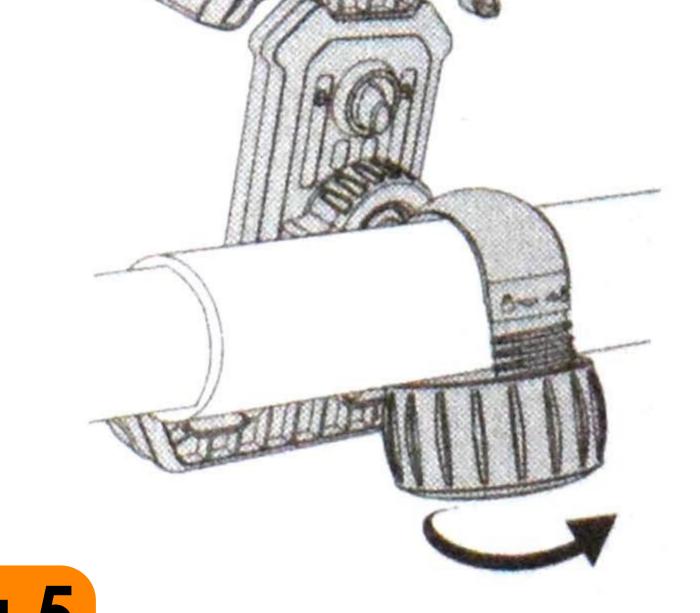

Tighten the clamp to lock onto the handlebar

Loosen the fixing clamp and mount onto the handlebar.

Flick the red switch to 'lock' when in position.

Ensure that the red switch on the rear is set to 'unlock'. Open the upper and lower arm and insert your phone.