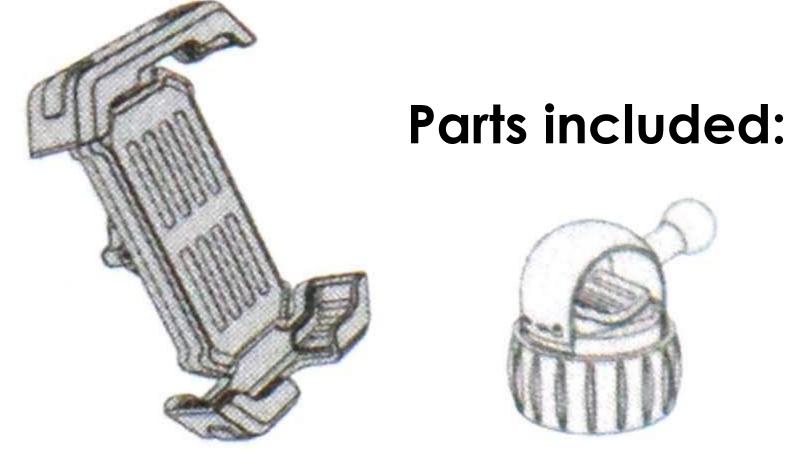

## PHRAMD **08850** Universal Phone Mount Fitting Instructions

Phone Holder

Fixed Clamp

Silicon Pad

- ① Lock lever
- ② Fixed Clamp
- ③ Joint Ball
- Nut
- (5) Socket
- Lower Arm (6)
- Upper Arm (7)
- Switch

Tighten the clamp to lock onto the handlebar

Loosen the fixing clamp and mount onto the handlebar.

Flick the red switch to 'lock' when in position.

Ensure that the red switch on the rear is set to 'unlock'. Open the upper and lower arm and insert your phone.