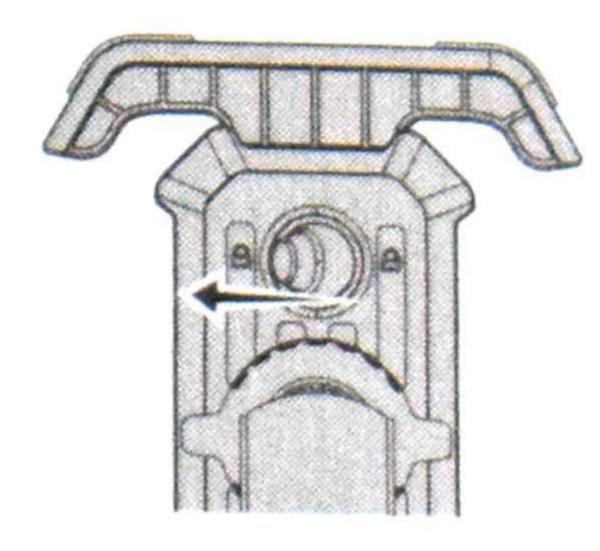

## Any questions? sales@pyramid-plastics.co.uk +44 (0)1427 677990 www.pyramid-plastics.co.uk

Follow us on social media and feel free to leave us a review!

Unscrew the nut and press the joint ball into the socket of the phone holder through the nut. Tighten the nut.