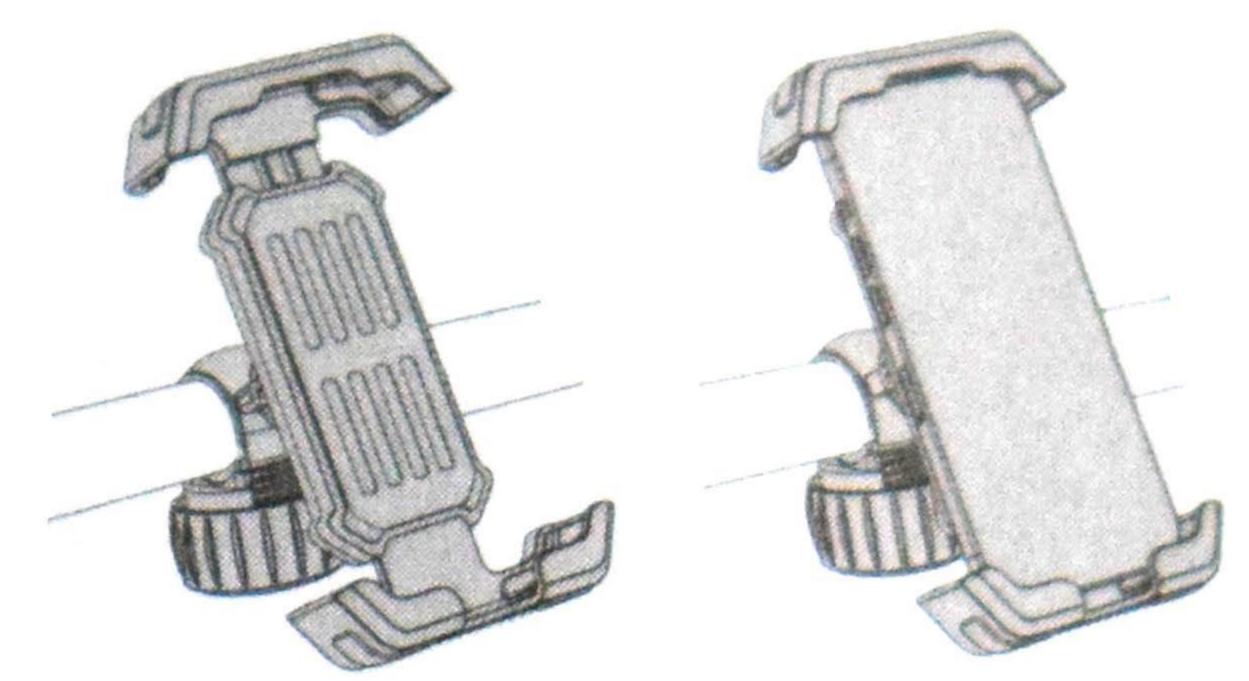

## PHRAMD **08850** Universal Phone Mount Fitting Instructions

Phone Holder

Fixed Clamp

Silicon Pad

- ① Lock lever
- ② Fixed Clamp
- ③ Joint Ball
- Nut
- (5) Socket
- Lower Arm (6)
- Upper Arm (7)
- Switch

Tighten the clamp to lock onto the handlebar

Loosen the fixing clamp and mount onto the handlebar.

Flick the red switch to 'lock' when in position.

Ensure that the red switch on the rear is set to 'unlock'. Open the upper and lower arm and insert your phone.