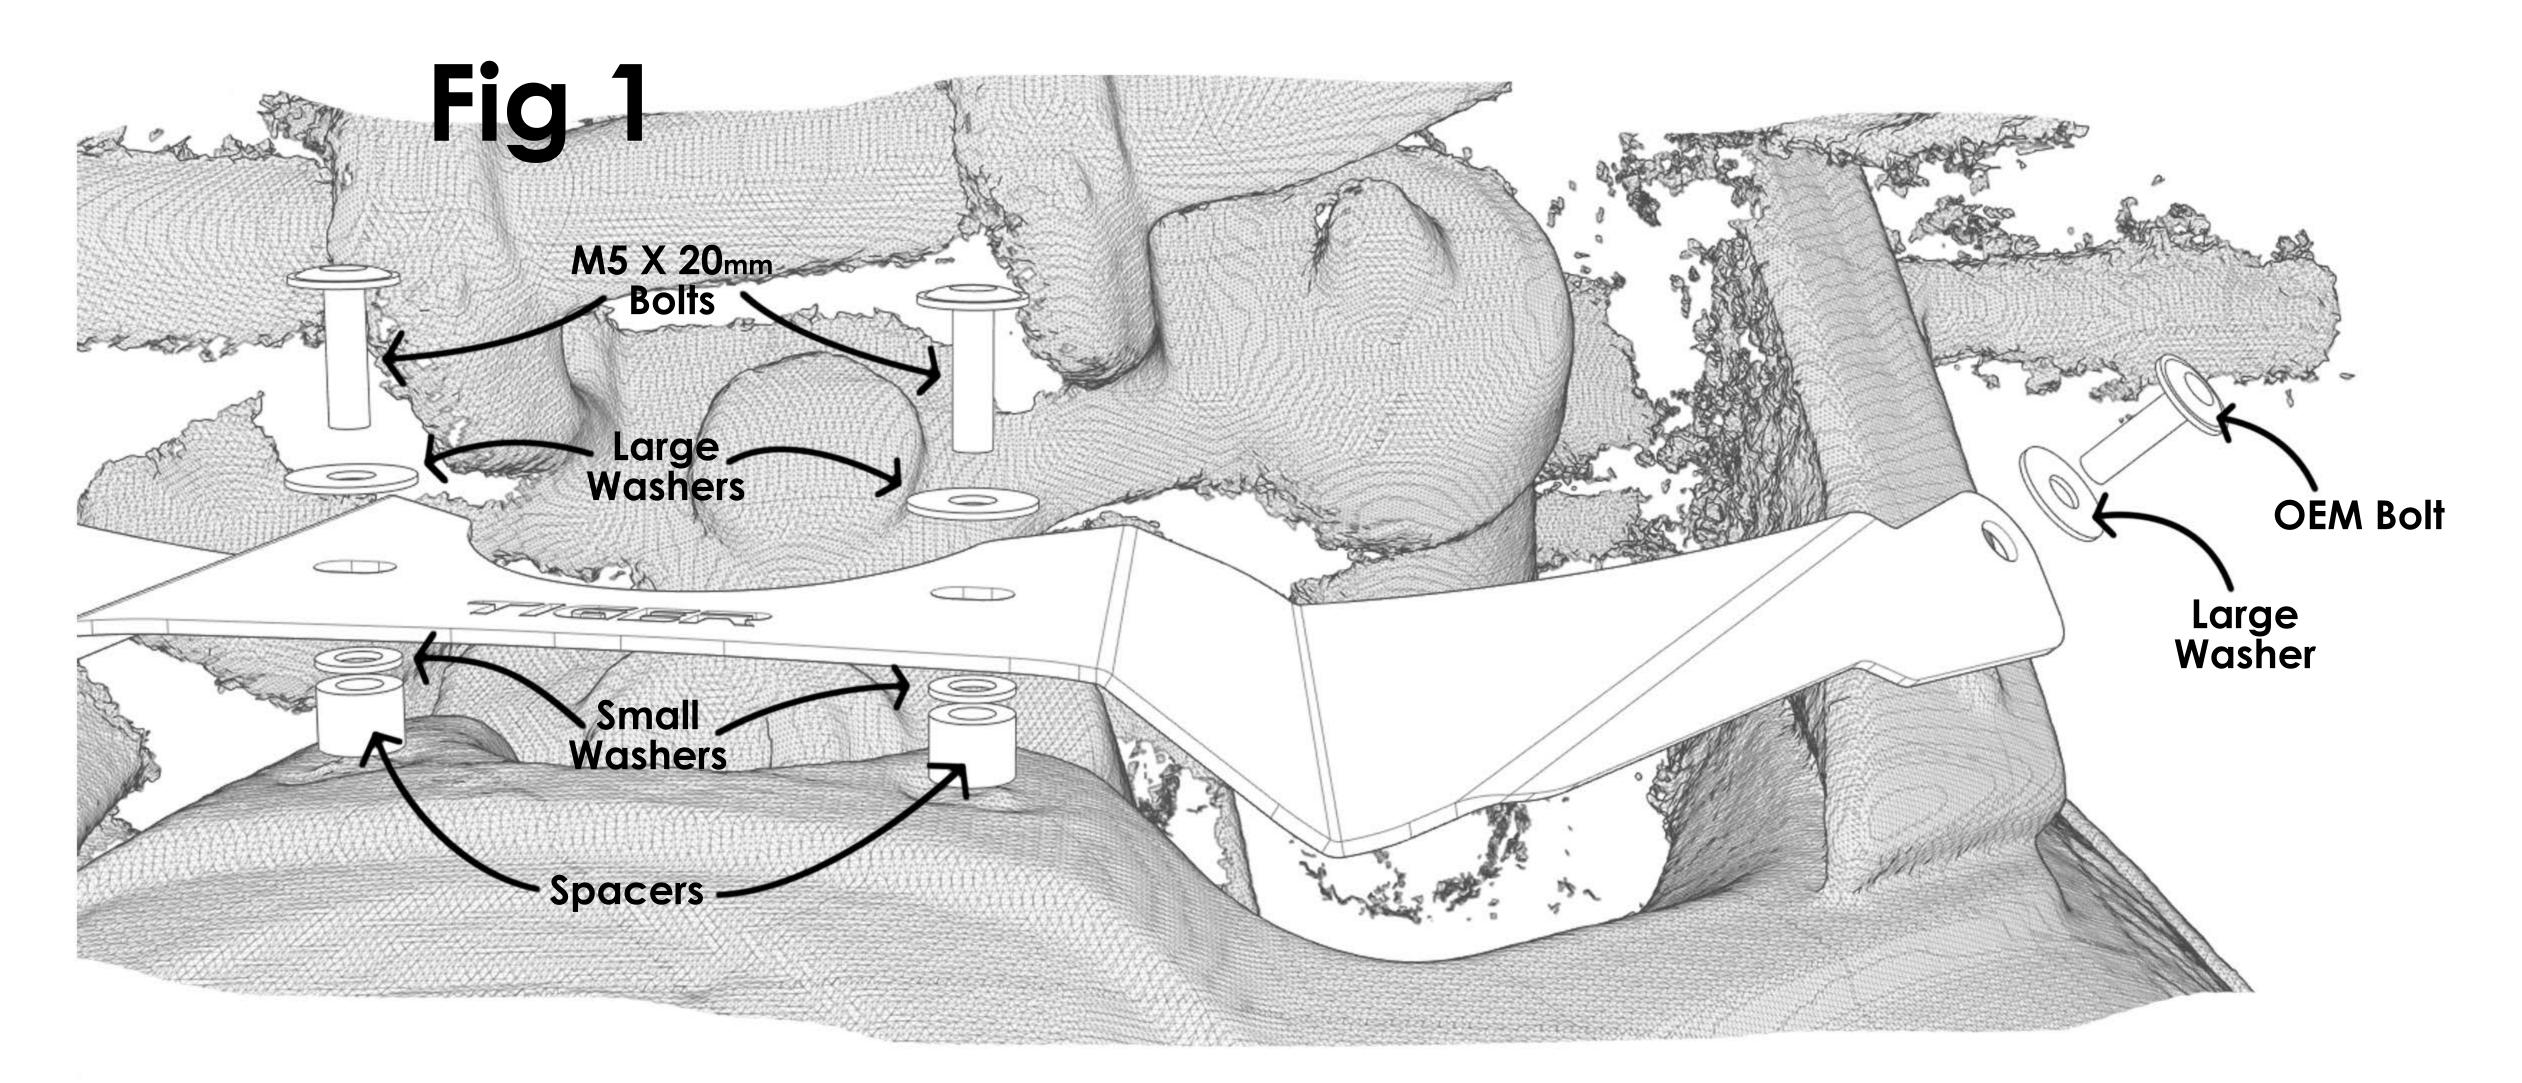

Kit Includes:

Wind Deflector C08600

M5 X 20mm Bolts CBOLM50014 Large Washers CWASM60004 2X Small Washers CWASM60003 Spacers CSPAM60011 Cable Ties CAB0200

- Fig 1 shows how the Pyramid Wind Deflector fits using the components supplied.
- Fig 2 gives additional information for adjustment.