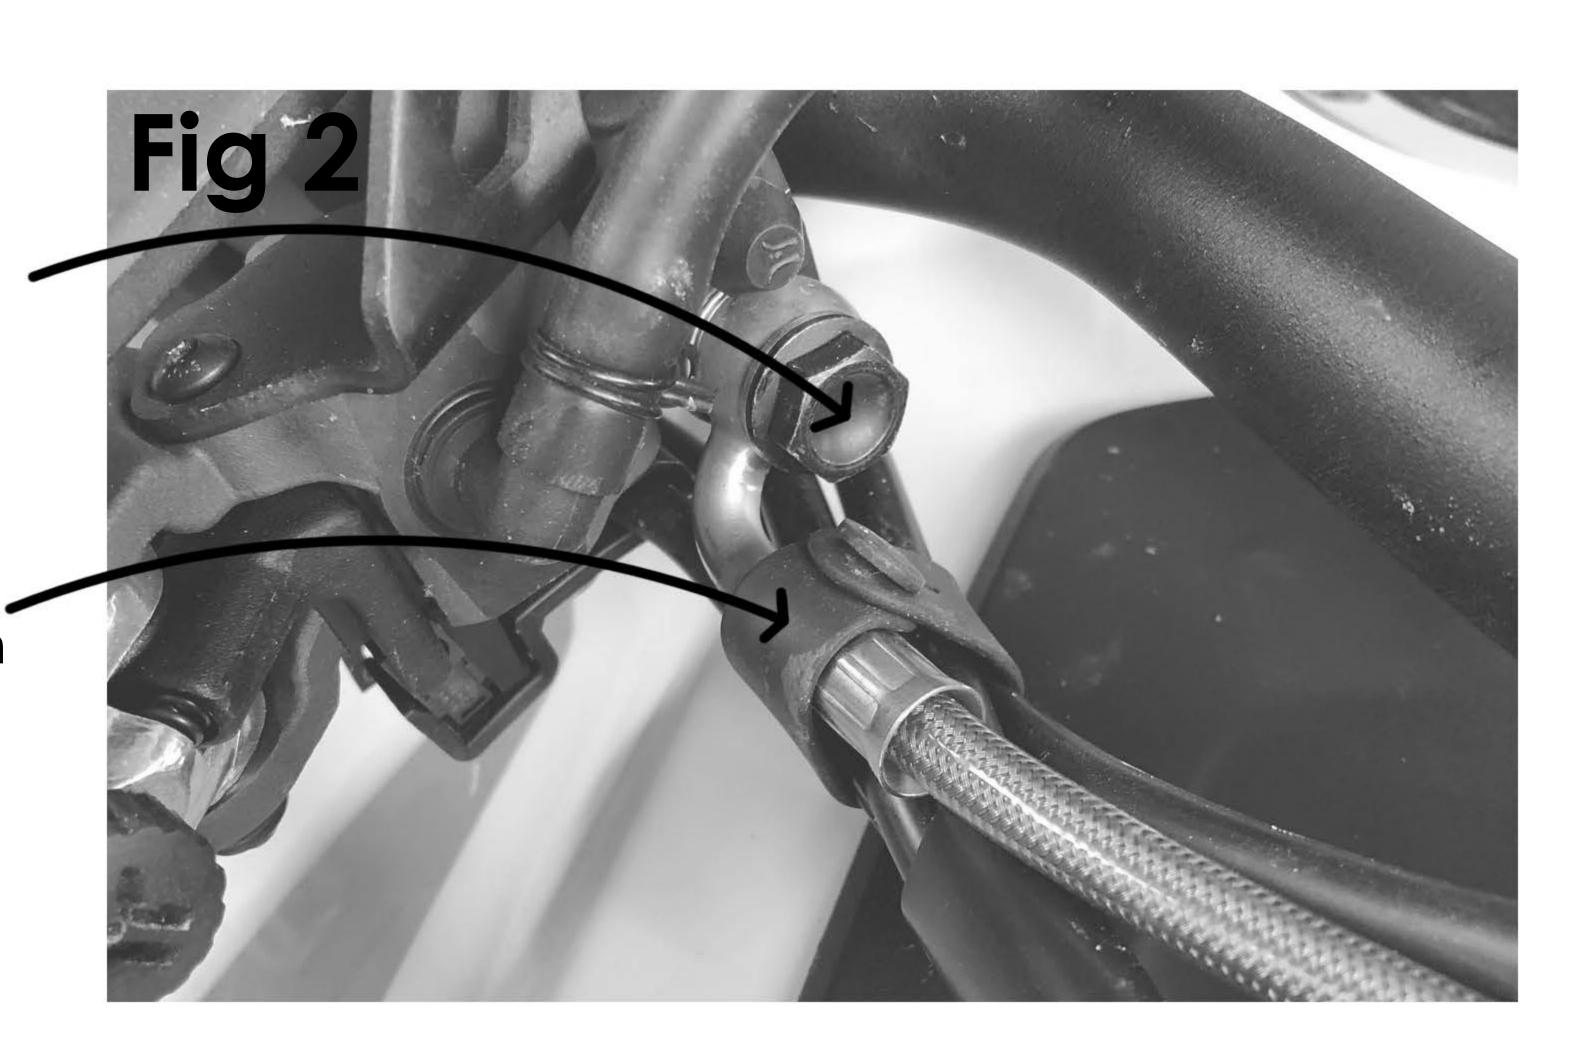

Kit Includes:

Wind Deflector C08600

M5 X 20mm Bolts CBOLM50014 Large Washers CWASM60004 2X Small Washers CWASM60003 Spacers CSPAM60011 Cable Ties CAB0200

- Fig 1 shows how the Pyramid Wind Deflector fits using the components supplied.
- Fig 2 gives additional information for adjustment.

## Check fixings periodically.

It will be necessary to loosen this bolt and rotate the brake line connector (AKA Banjo Bolt) away from the Pyramid Wind Deflector to avoid any contact at full lock.

If the brake lines contact in any other areas on the Pyramid Wind Deflector it is possible to reposition the OEM rubber ties.