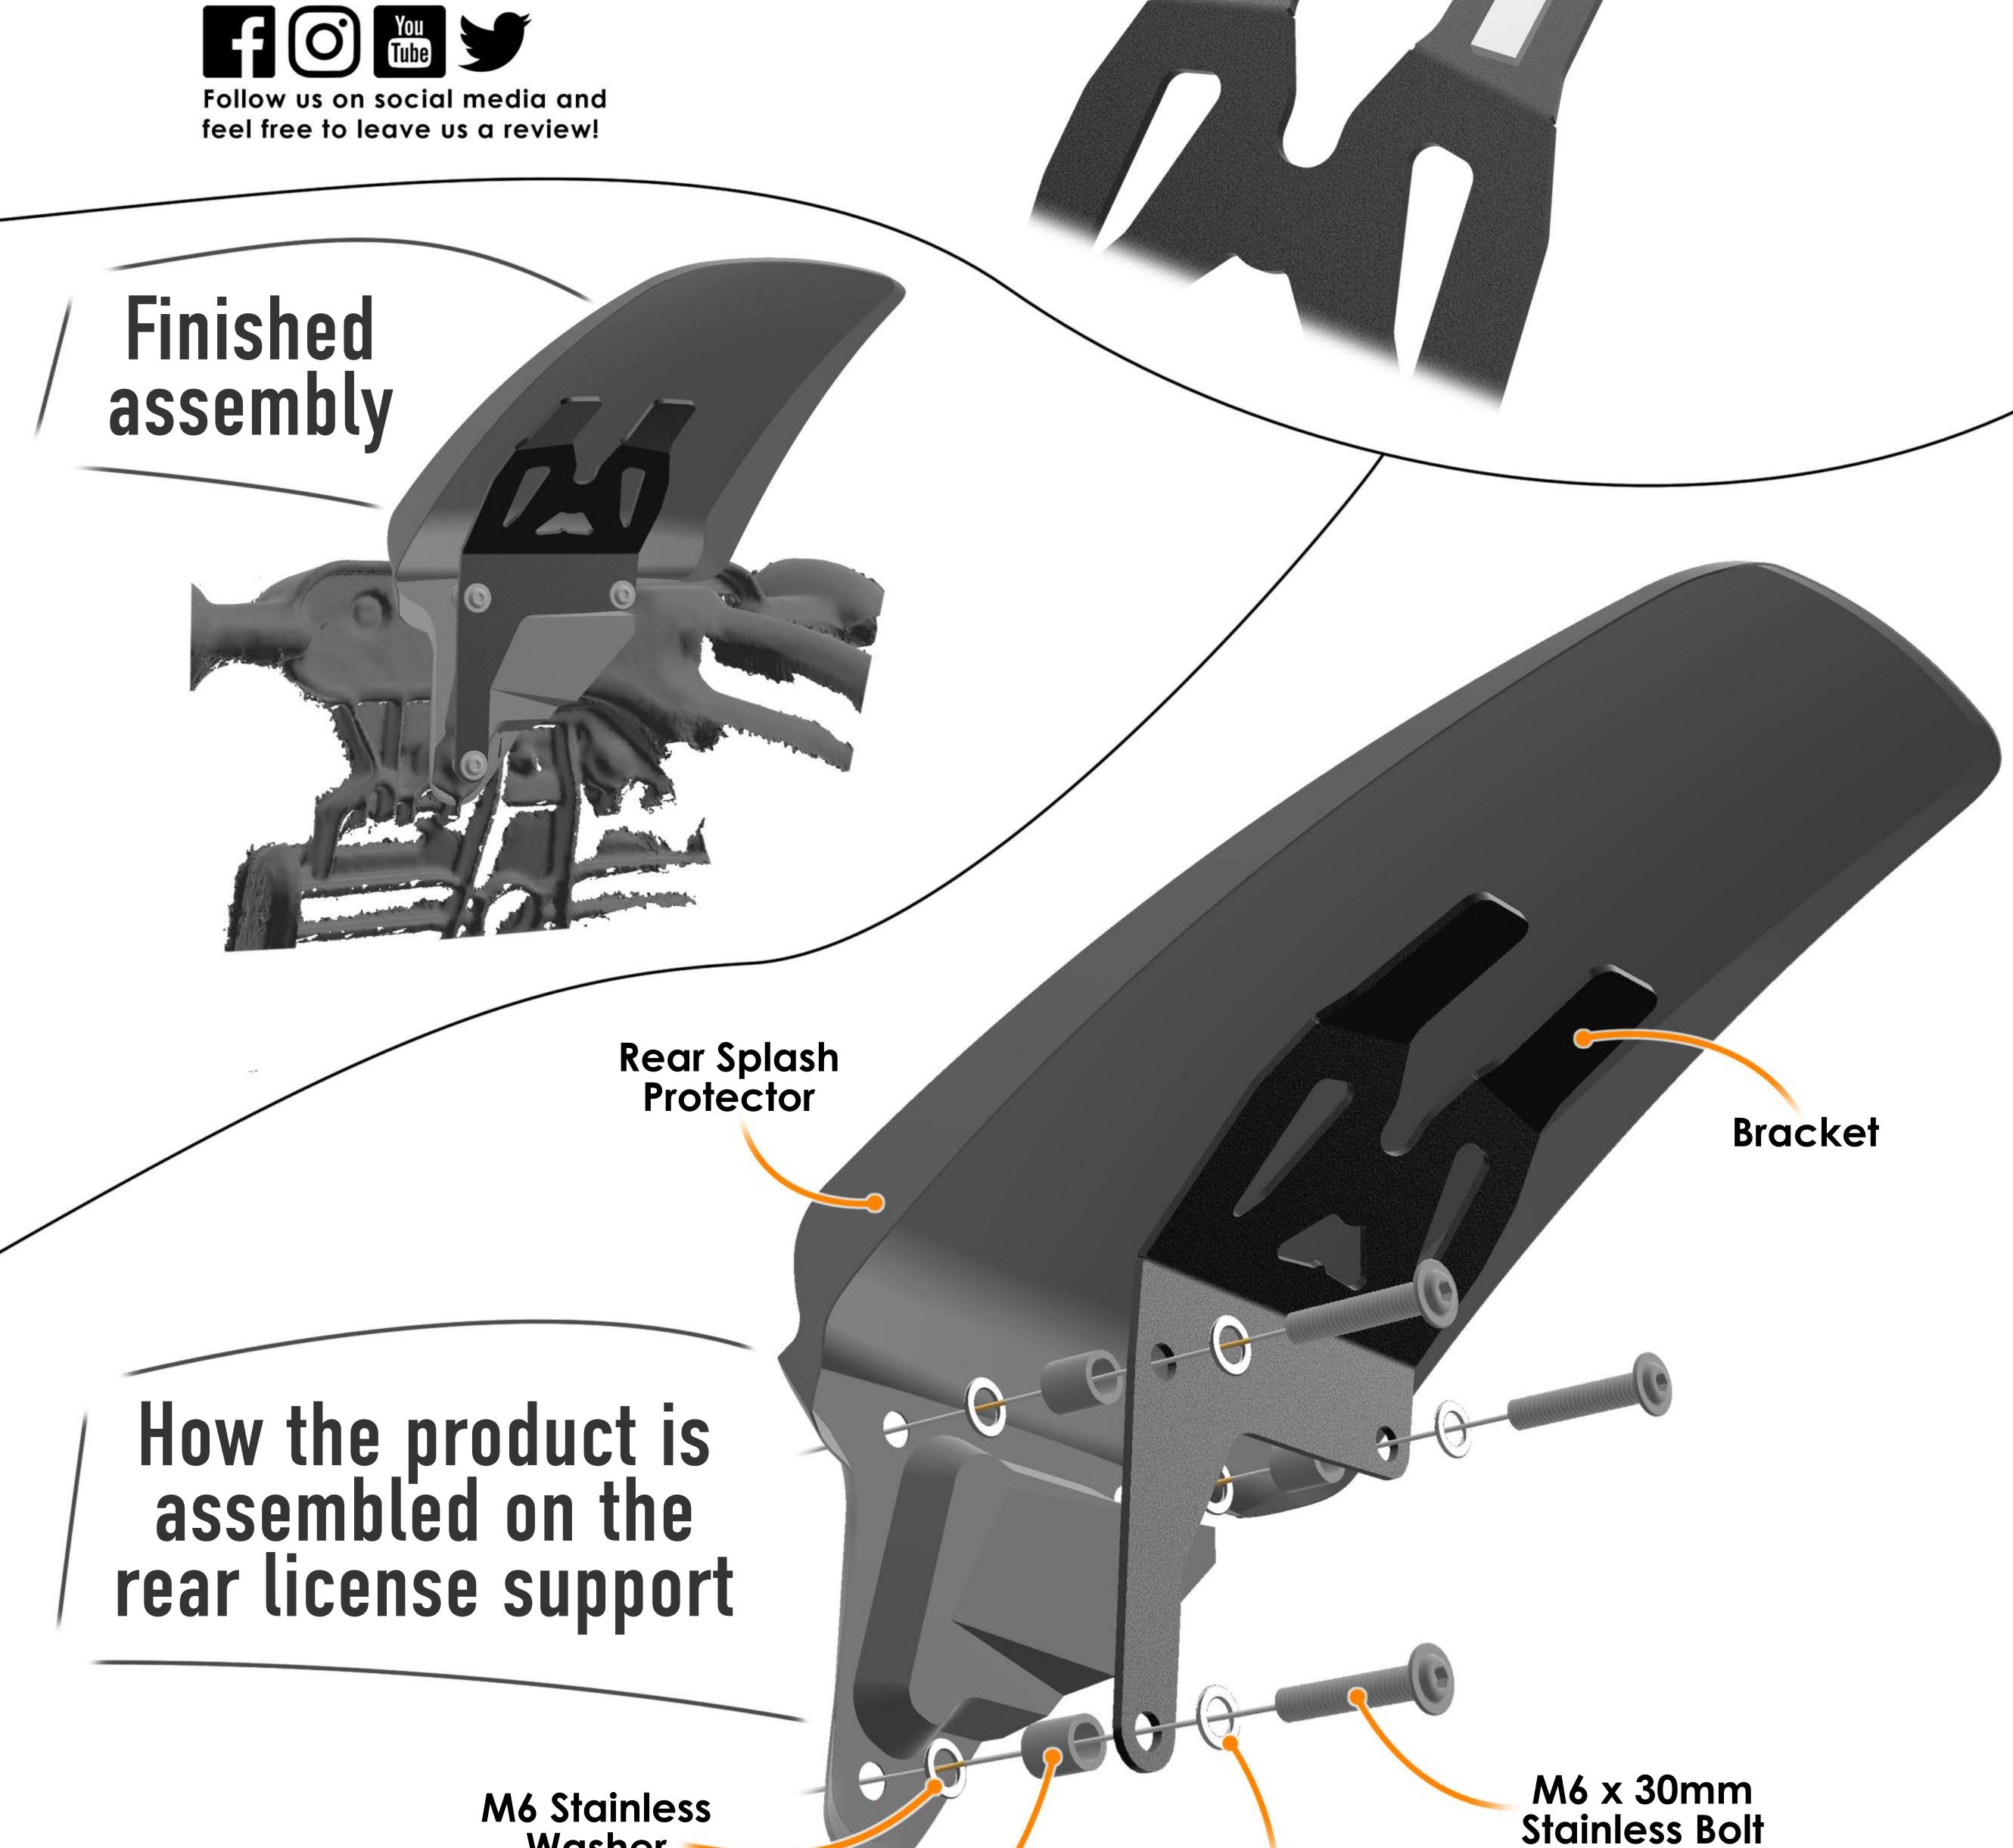

## **DYRAMIC 085820** Harley-Davidson Sportster S Rear Splash Protector Fitting Instructions

Kit Includes:

| 1X | C085820    | Rear Splash Protector                       |
|----|------------|---------------------------------------------|
| 1X | CFK085820  | Bracket                                     |
| 3X | CSPAM60005 | M6 Zinc Collar                              |
| 3X | CBOLM60012 | M6 X 30mm Stainless Bolt                    |
| 6X | CWASM60001 | M6 Stainless Washer                         |
| 2X | CFOA0001   | Foam Strips (30mm length each - 60mm total) |

- The Pyramid rear splash protector is simple to fit. Remove the three OEM bolts from the rear of the license support and fit the Pyramid rear splash protector to the same three mounting points using the bolts and fittings supplied (see images below for guidance).
- Check fixings periodically.