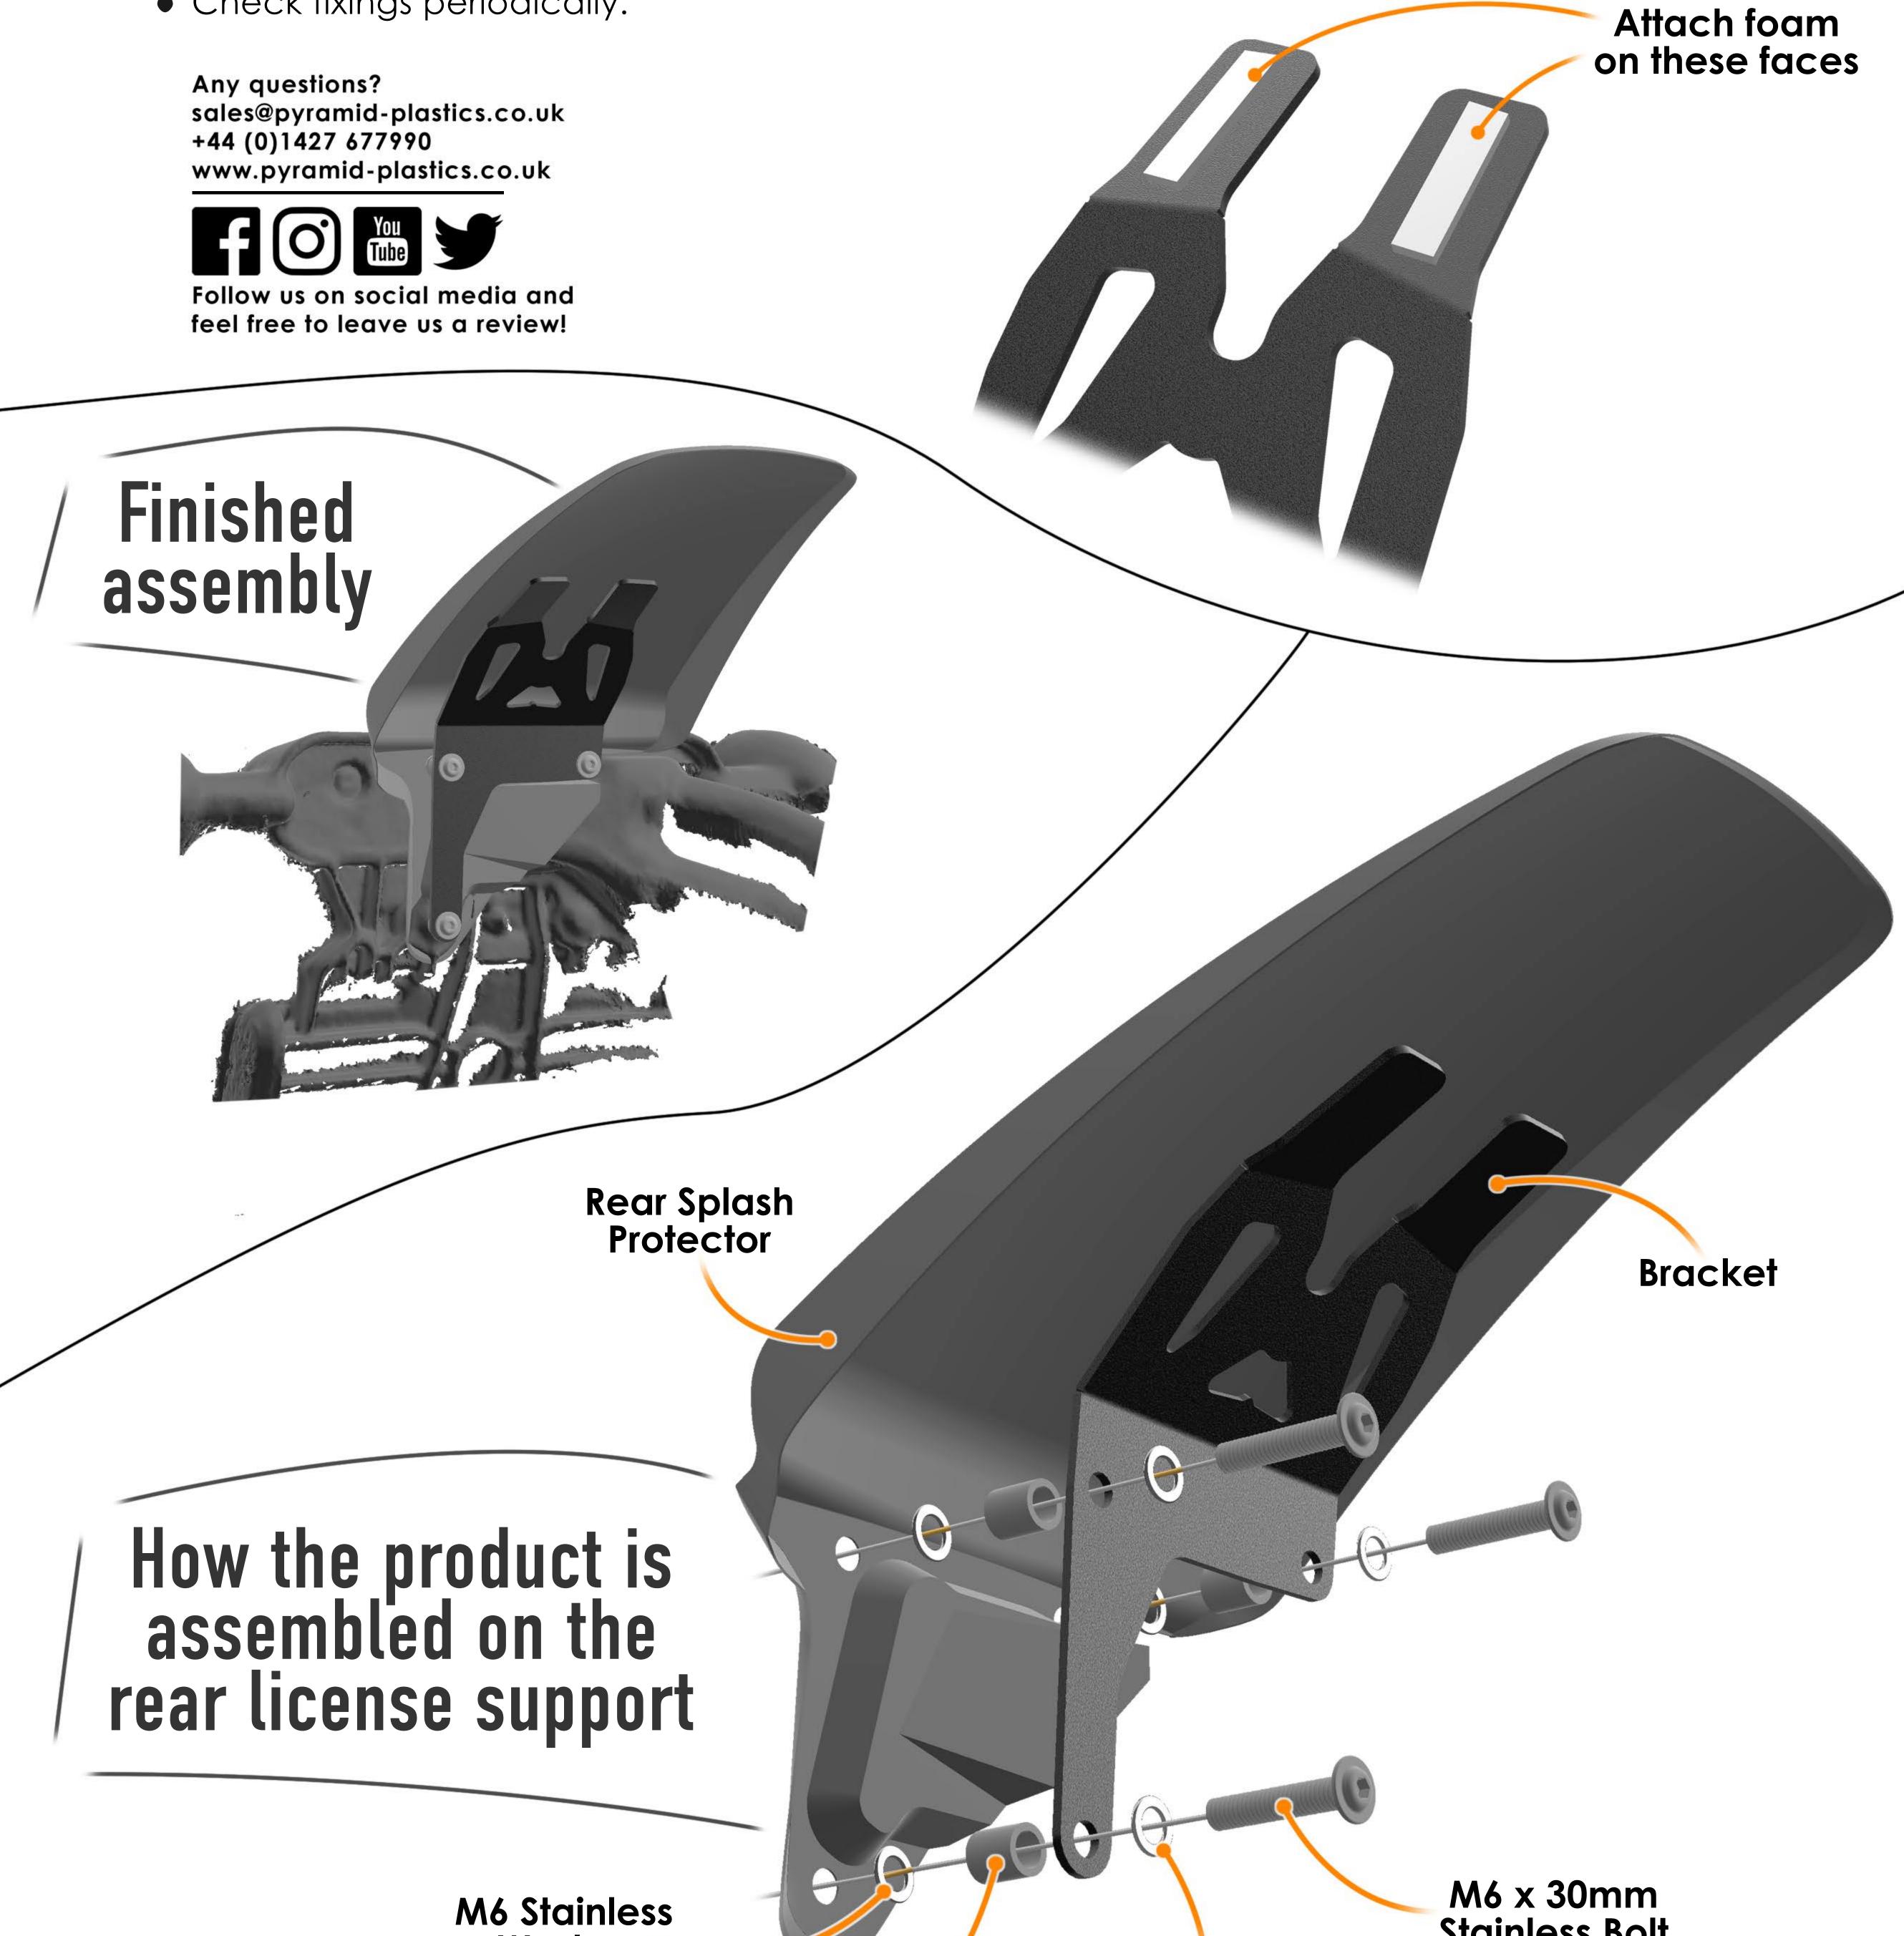

## **DYRAMIC 085820** Harley-Davidson Sportster S Rear Splash Protector Fitting Instructions

Kit Includes:

| 1X | C085820    | Rear Splash Protector                       |
|----|------------|---------------------------------------------|
| 1X | CFK085820  | Bracket                                     |
| 3X | CSPAM60005 | M6 Zinc Collar                              |
| 3X | CBOLM60012 | M6 X 30mm Stainless Bolt                    |
| 6X | CWASM60001 | M6 Stainless Washer                         |
| 2X | CFOA0001   | Foam Strips (30mm length each - 60mm total) |

- The Pyramid rear splash protector is simple to fit. Remove the three OEM bolts from the rear of the license support and fit the Pyramid rear splash protector to the same three mounting points using the bolts and fittings supplied (see images below for guidance).
- Check fixings periodically.