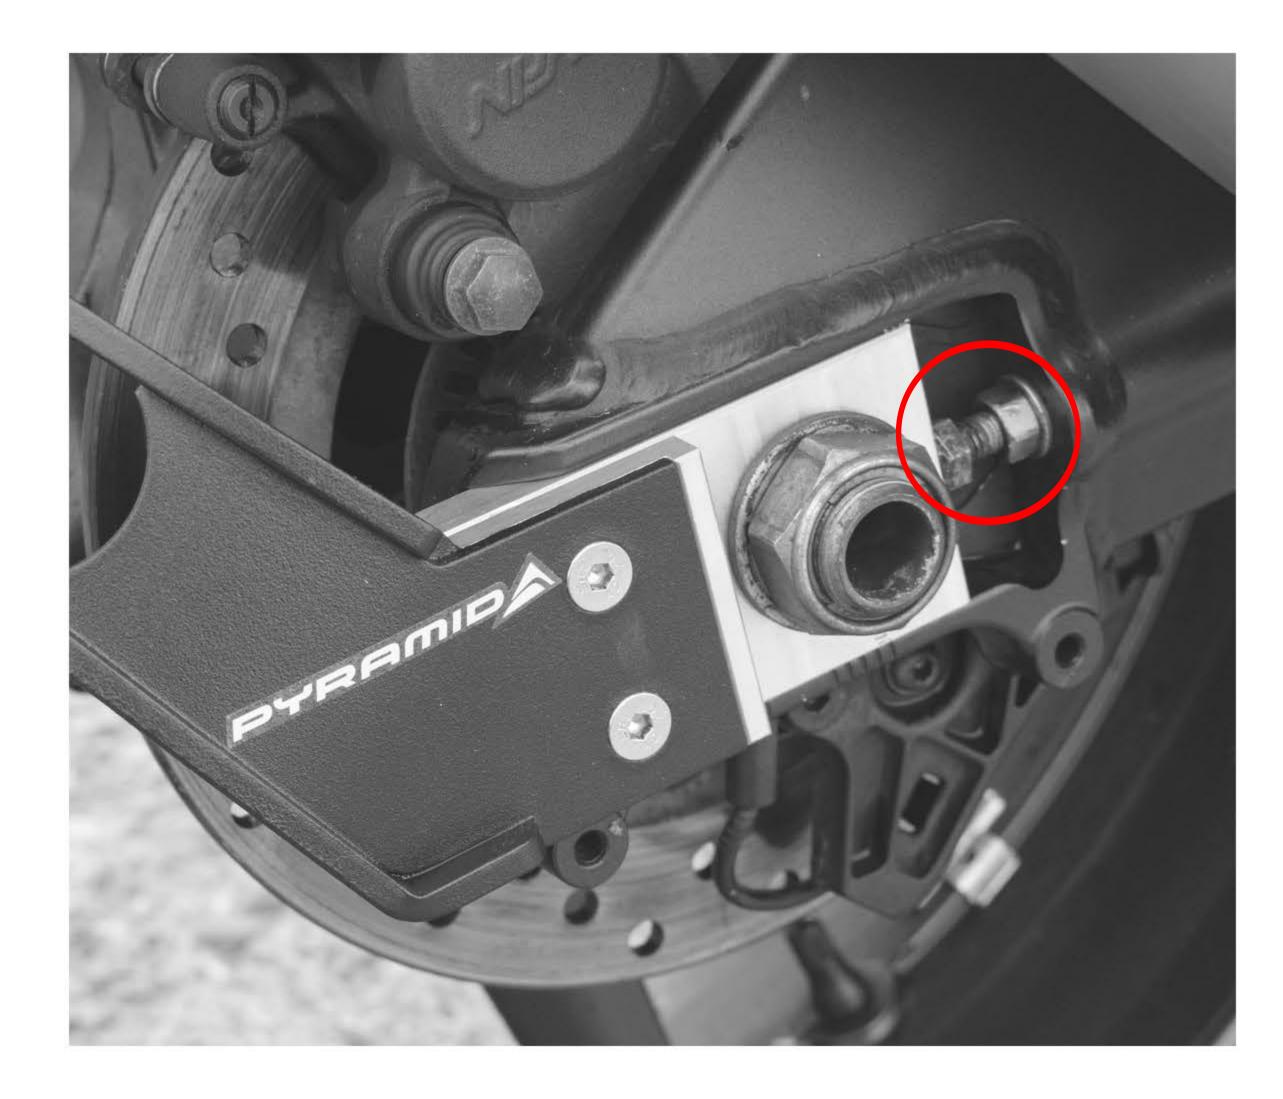

## **085220** Yamaha MT-10/R1(M) Spray Guard fitting instructions

Kit Includes:

| Plastic Guard     | C085220   |
|-------------------|-----------|
| Aluminium Bracket | CFK085220 |

- The spray guard is ready to install without the need for adjustment.
- Use a 32mm socket to remove the OEM spindle nut, washer & tension block. Fit the spray guard in place of the tension block using the OEM spindle nut & washer removed.
- Chain adjustment should allow 15-20mm of slack at the centre of the bottom chain run.
- The two screw adjusters left and right of the swingarm, should have equal lengths of exposed threads. See red circle in picture below.