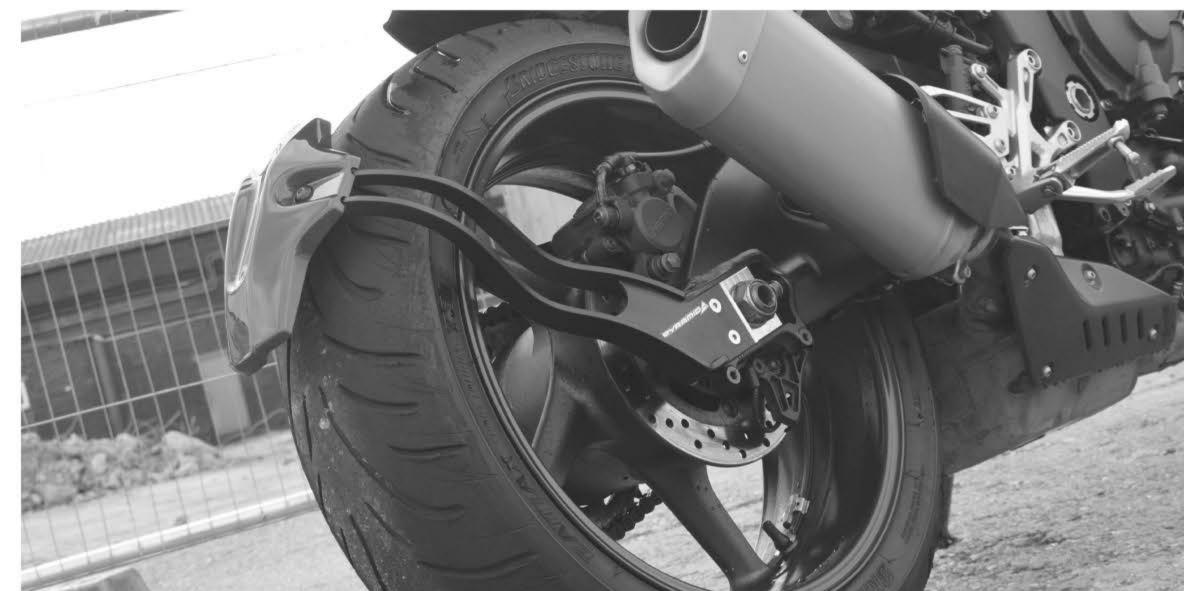

## **085220** Yamaha MT-10/R1(M) Spray Guard fitting instructions

Kit Includes:

| Plastic Guard     | C085220   |
|-------------------|-----------|
| Aluminium Bracket | CFK085220 |

- The spray guard is ready to install without the need for adjustment.
- Use a 32mm socket to remove the OEM spindle nut, washer & tension block. Fit the spray guard in place of the tension block using the OEM spindle nut & washer removed.
- Chain adjustment should allow 15-20mm of slack at the centre of the bottom chain run.
- The two screw adjusters left and right of the swingarm, should have equal lengths of exposed threads. See red circle in picture below.