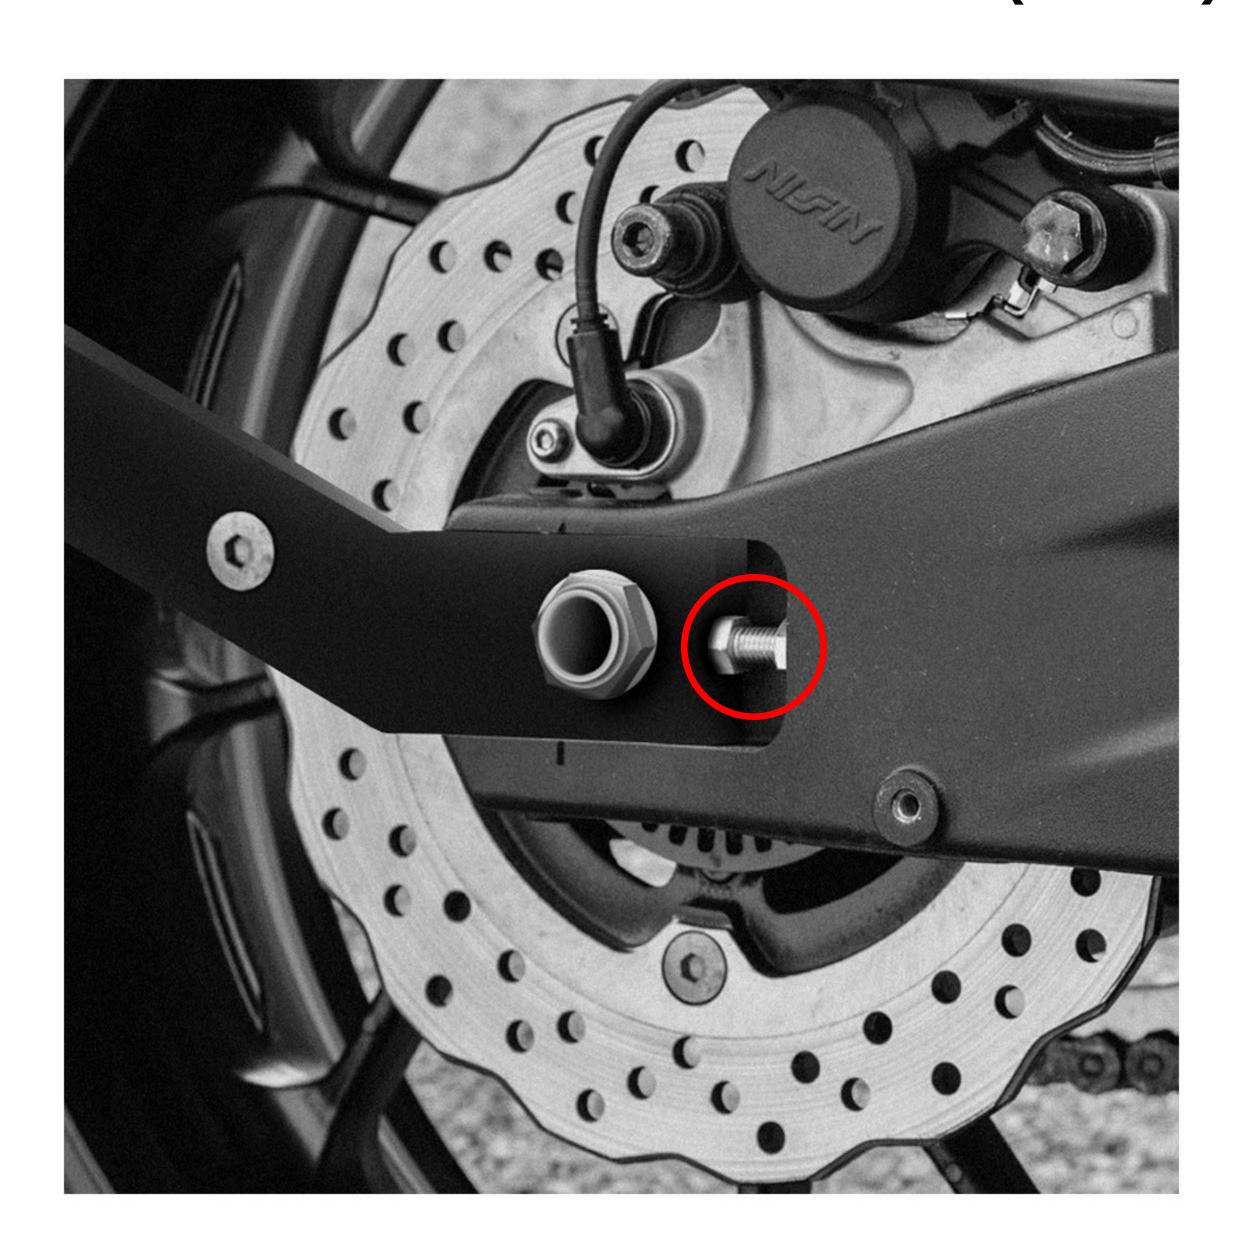

- The assembled Fibreglass Guard and Aluminium Bracket are ready to install without the need for adjustment. A paddock stand is required as it is essential to reverse the wheel spindle (including chain tensioning block) so that the nut is on the right-hand side of bike – thus enabling fitment of the Spray Guard.
- The Aluminium Spray Guard Bracket now fits where the original chain tensioning block was previously situated. Please note that you will need to reuse the original washer in conjunction with the Spray Guard Bracket. **See Picture below**.
- Chain adjustment should allow 15-20mm of slack at the centre of the bottom chain run.
- The two screw adjusters left and right, should have equal lengths of exposed threads. See red circle in picture below.
- Finally torque the wheel nut to the correct value of 108 lb-ft (146Nm).