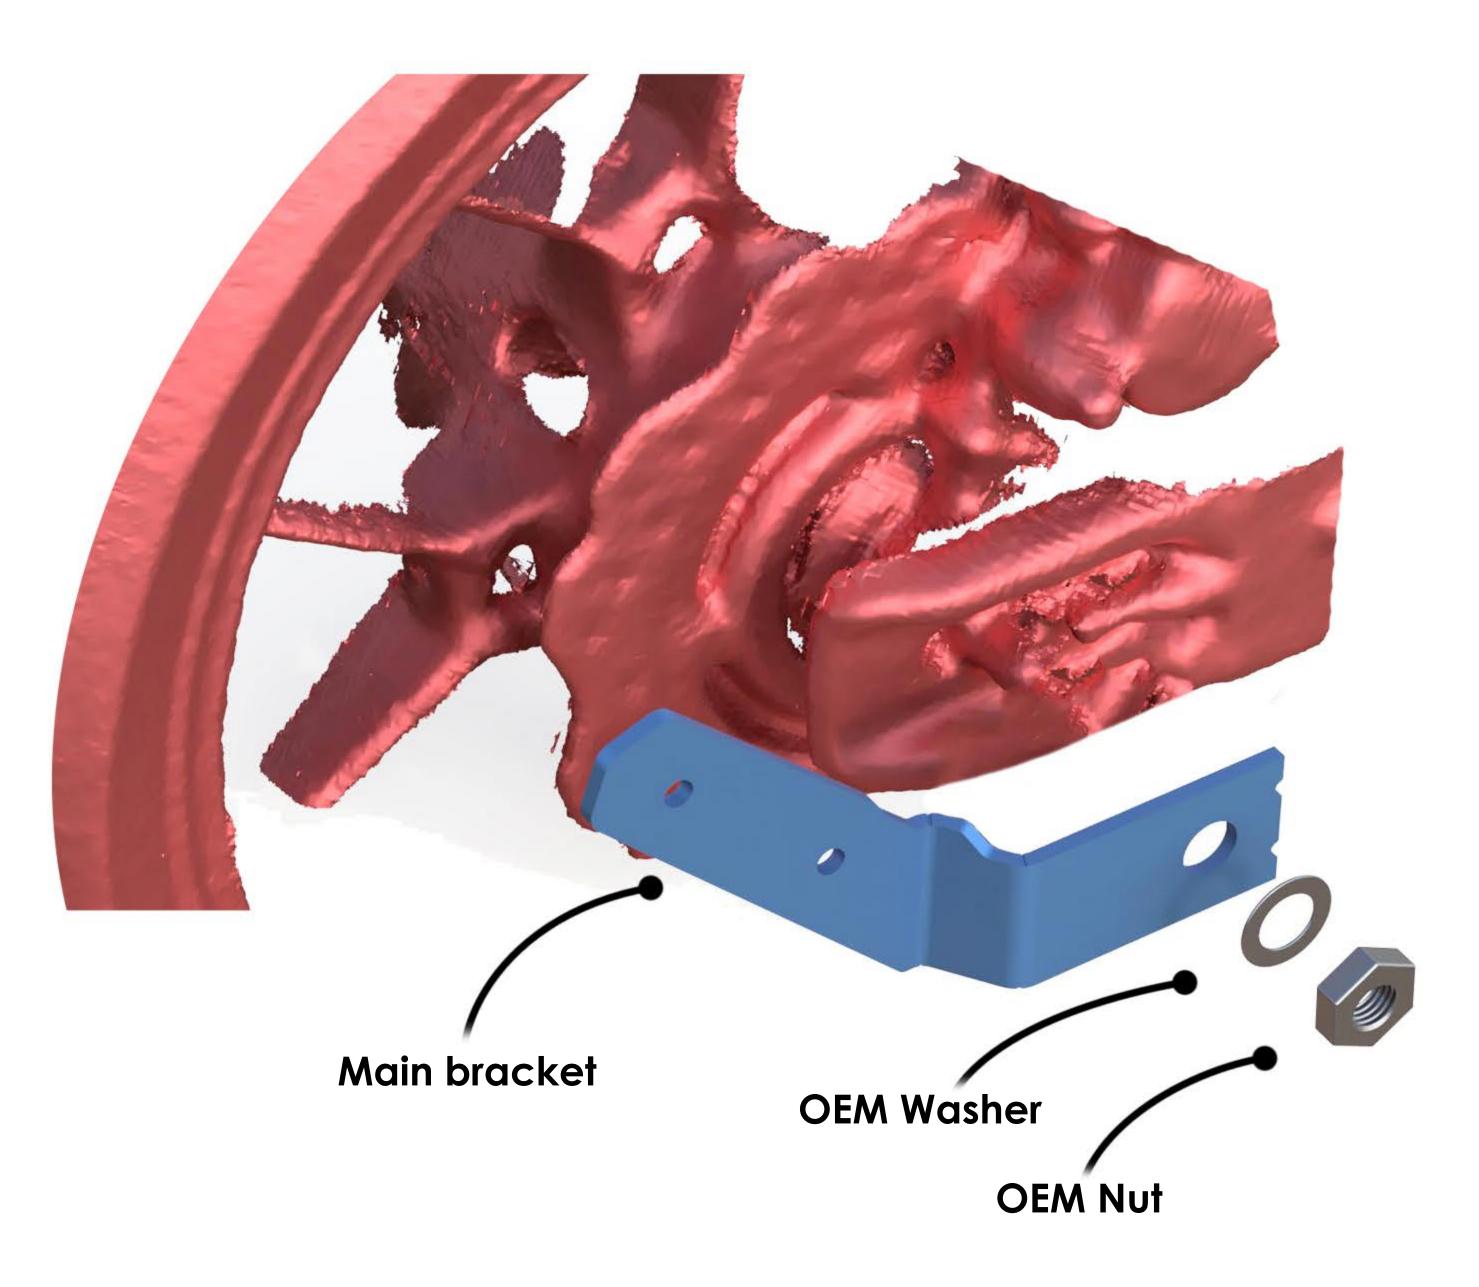

The assembled spray guard is ready to install without the need for adjustment. Remove the spindle nut, washer and adjustment block from the right-hand side of the bike.

Fit the spray guard where the original adjustment block was previously situated. Please note that you will need to reuse the original nut + washer in conjunction with the spray guard bracket. **See below**.