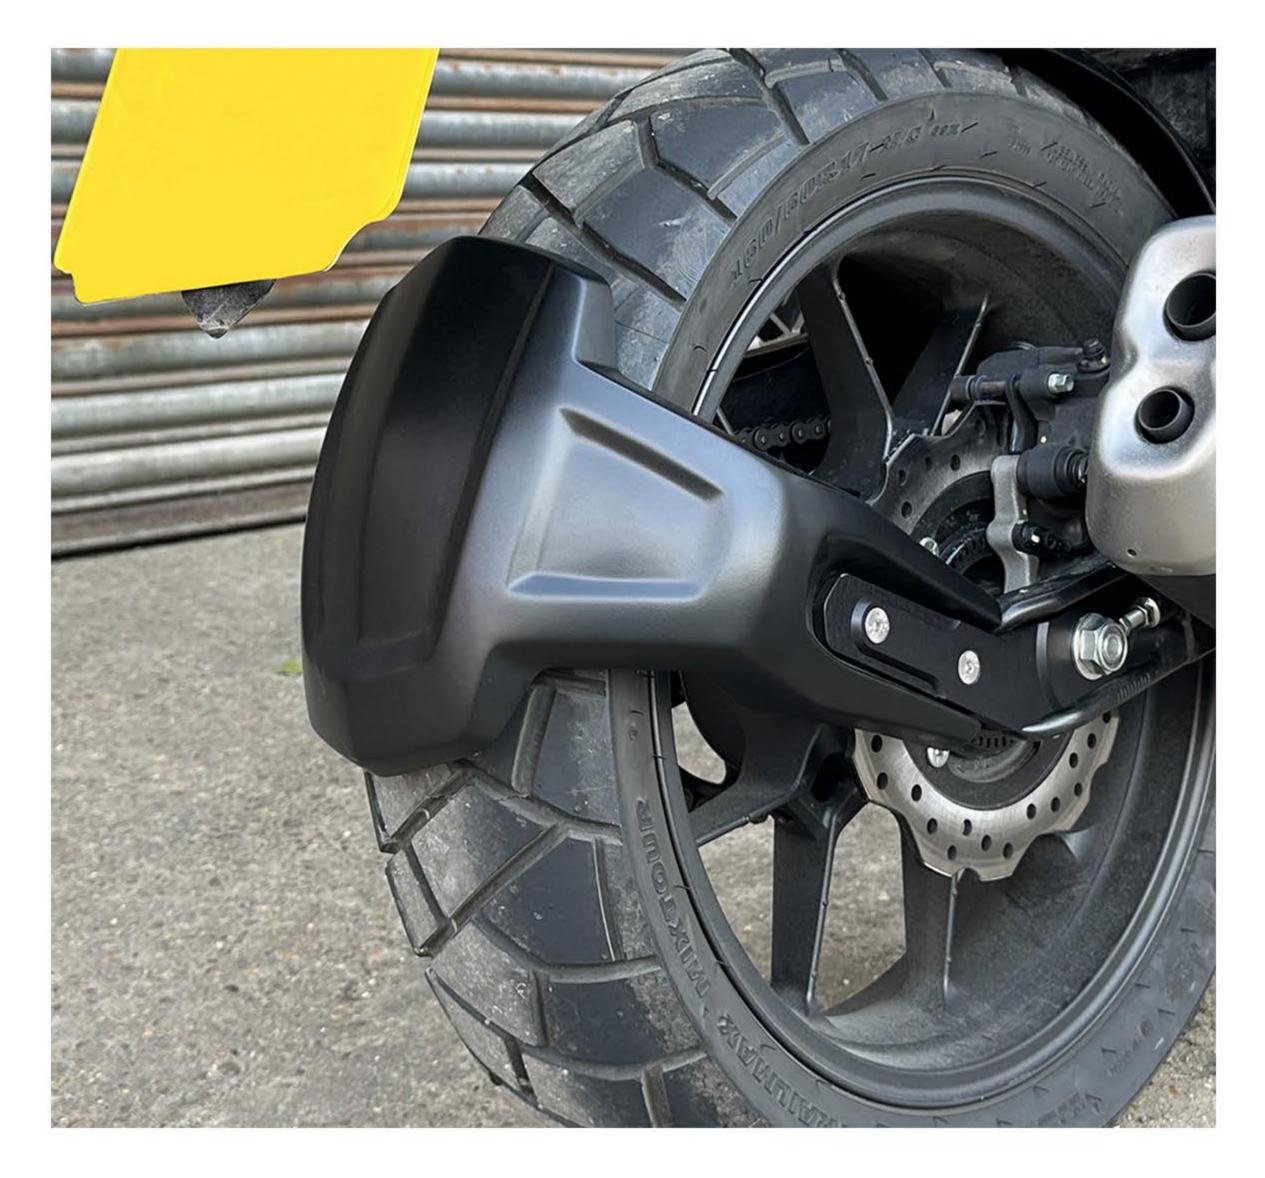

The assembled spray guard is ready to install without the need for adjustment. Remove the spindle nut, washer and adjustment block from the right-hand side of the bike.

Fit the spray guard where the original adjustment block was previously situated. Please note that you will need to reuse the original nut + washer in conjunction with the spray guard bracket. **See below**.