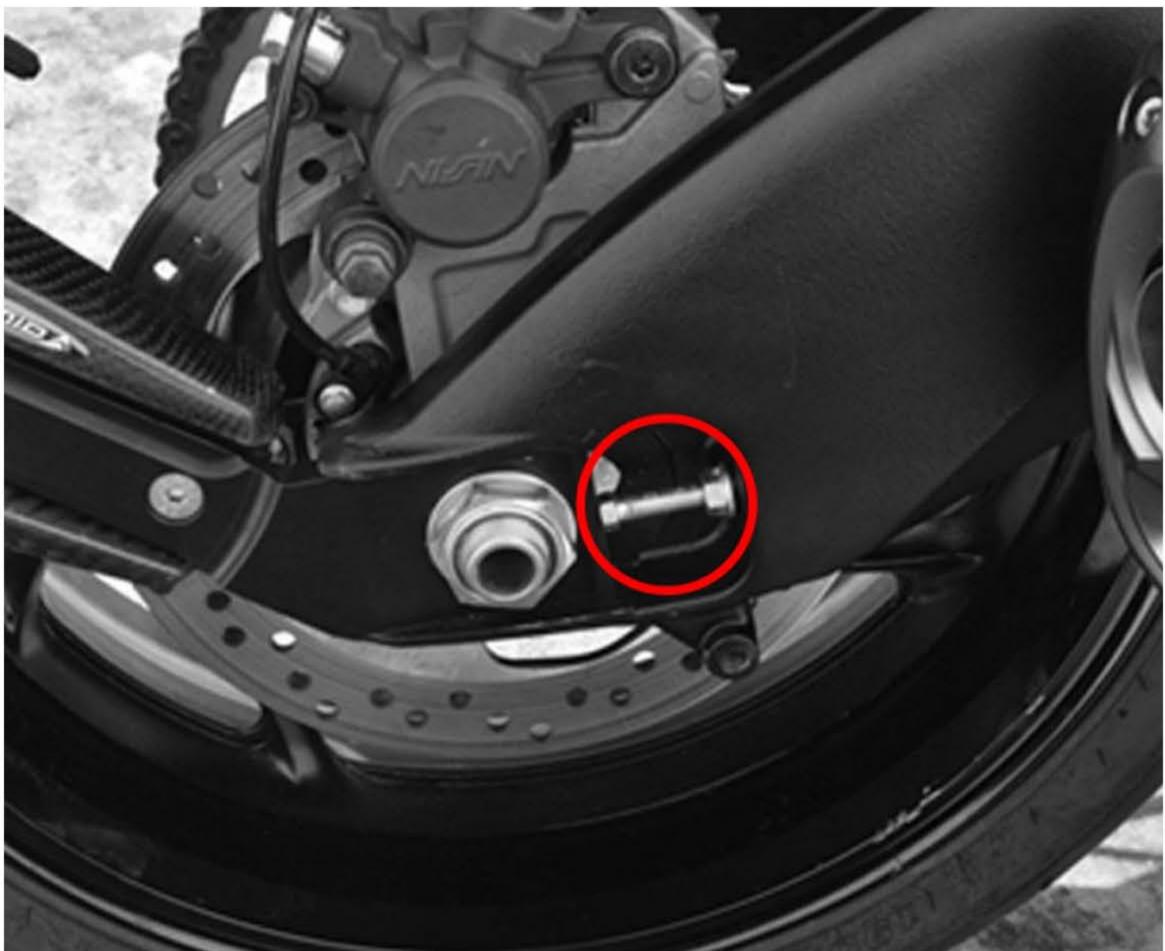

Chain adjustment should allow 15-20mm of slack at the centre of the bottom chain run.

The two screw adjusters left and right, should have equal lengths of exposed threads. **See red circle in picture below**.