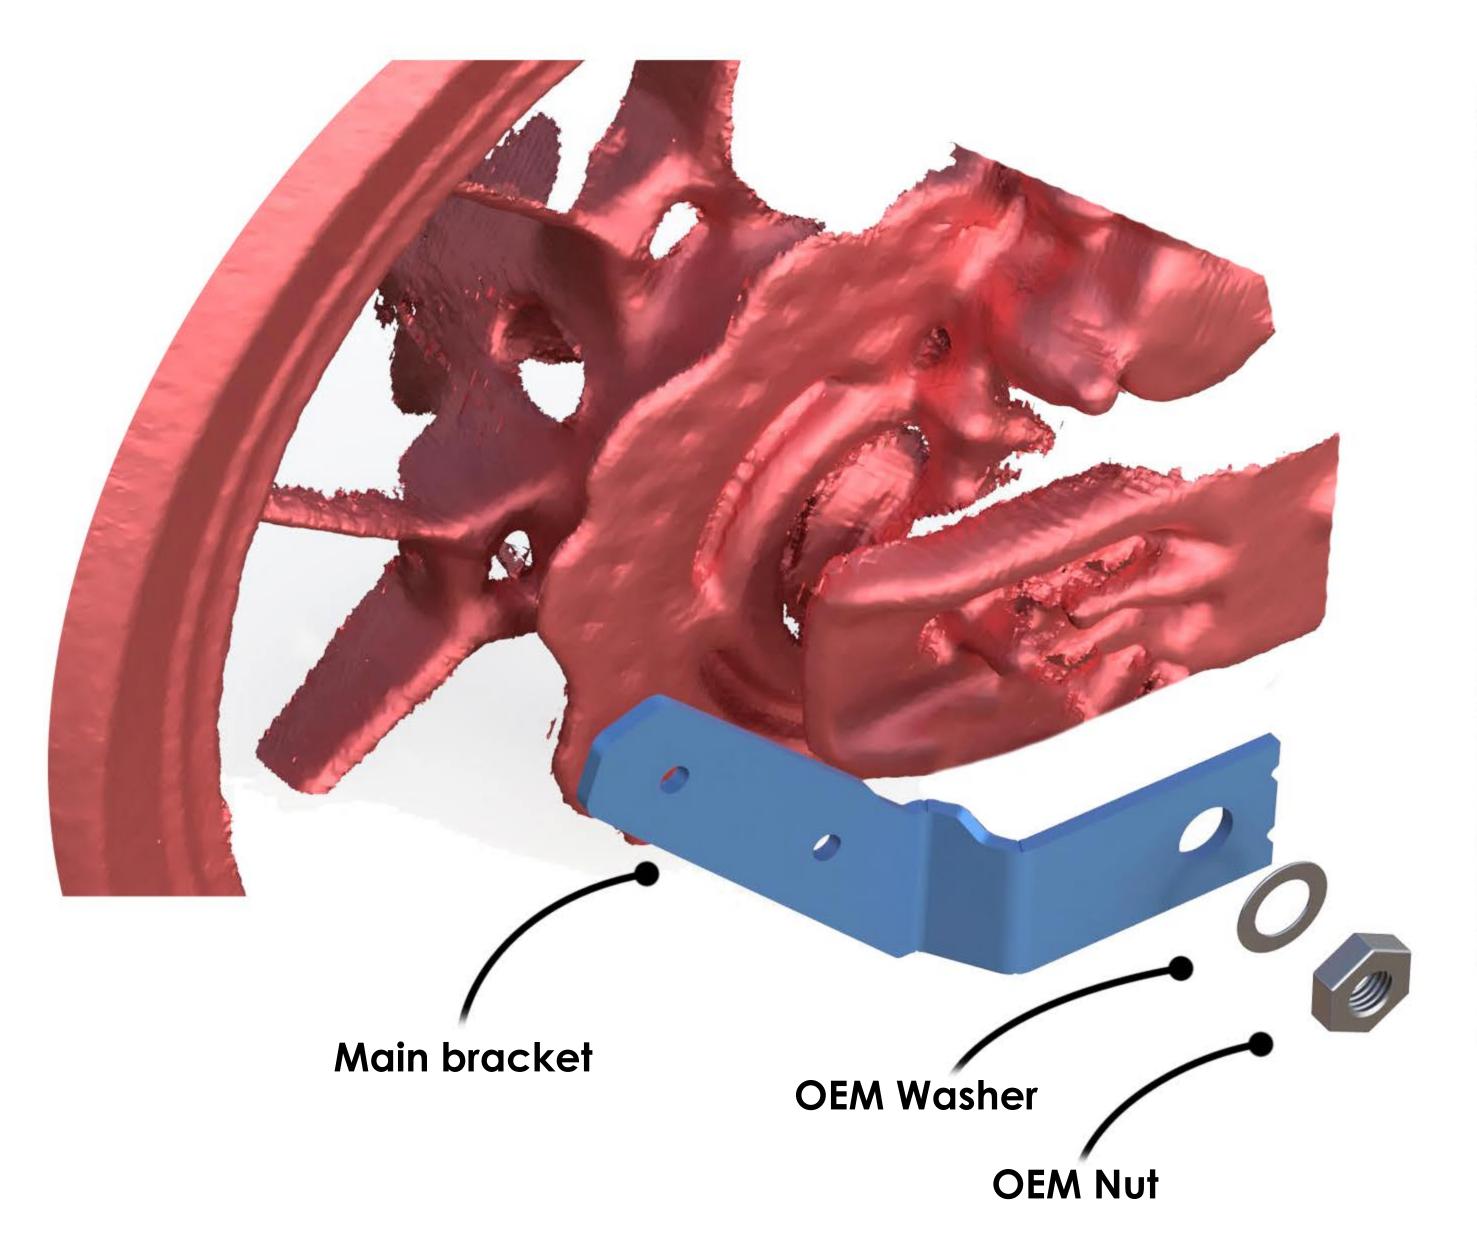

Kit Includes:

1X Fibreglass Guard C085200 1X Bracket (2 parts) CFK085202 2X M8 x 25mm Bolt CBOLM80010 2X M8 Nyloc Nut CNUTM80003 CWASM80004 2X M8 Washer

Note: You are advised NEVER to attach additional items ANYWHERE on this guard such as mounting plates, indicators, lights, licence plates, crash protectors, etc as this will invalidate the warranty.

The assembled spray guard is ready to install without the need for adjustment. Remove the spindle nut, washer and adjustment block from the right-hand side of the bike.

Fit the spray guard where the original adjustment block was previously situated. Please note that you will need to reuse the original nut + washer in conjunction with the spray guard bracket. **See below**.