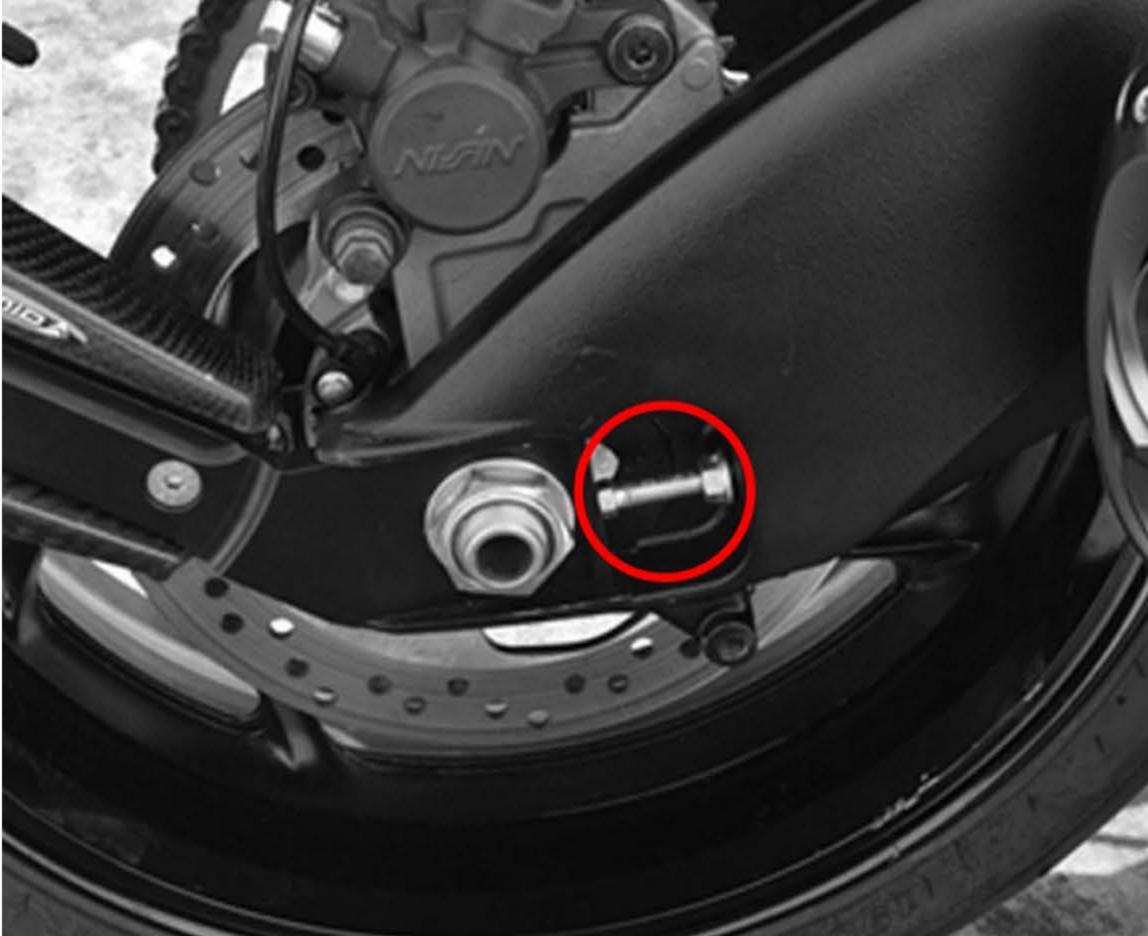

Chain adjustment should allow 15-20mm of slack at the centre of the bottom chain run.

The two screw adjusters left and right, should have equal lengths of exposed threads. **See red circle in picture below**.