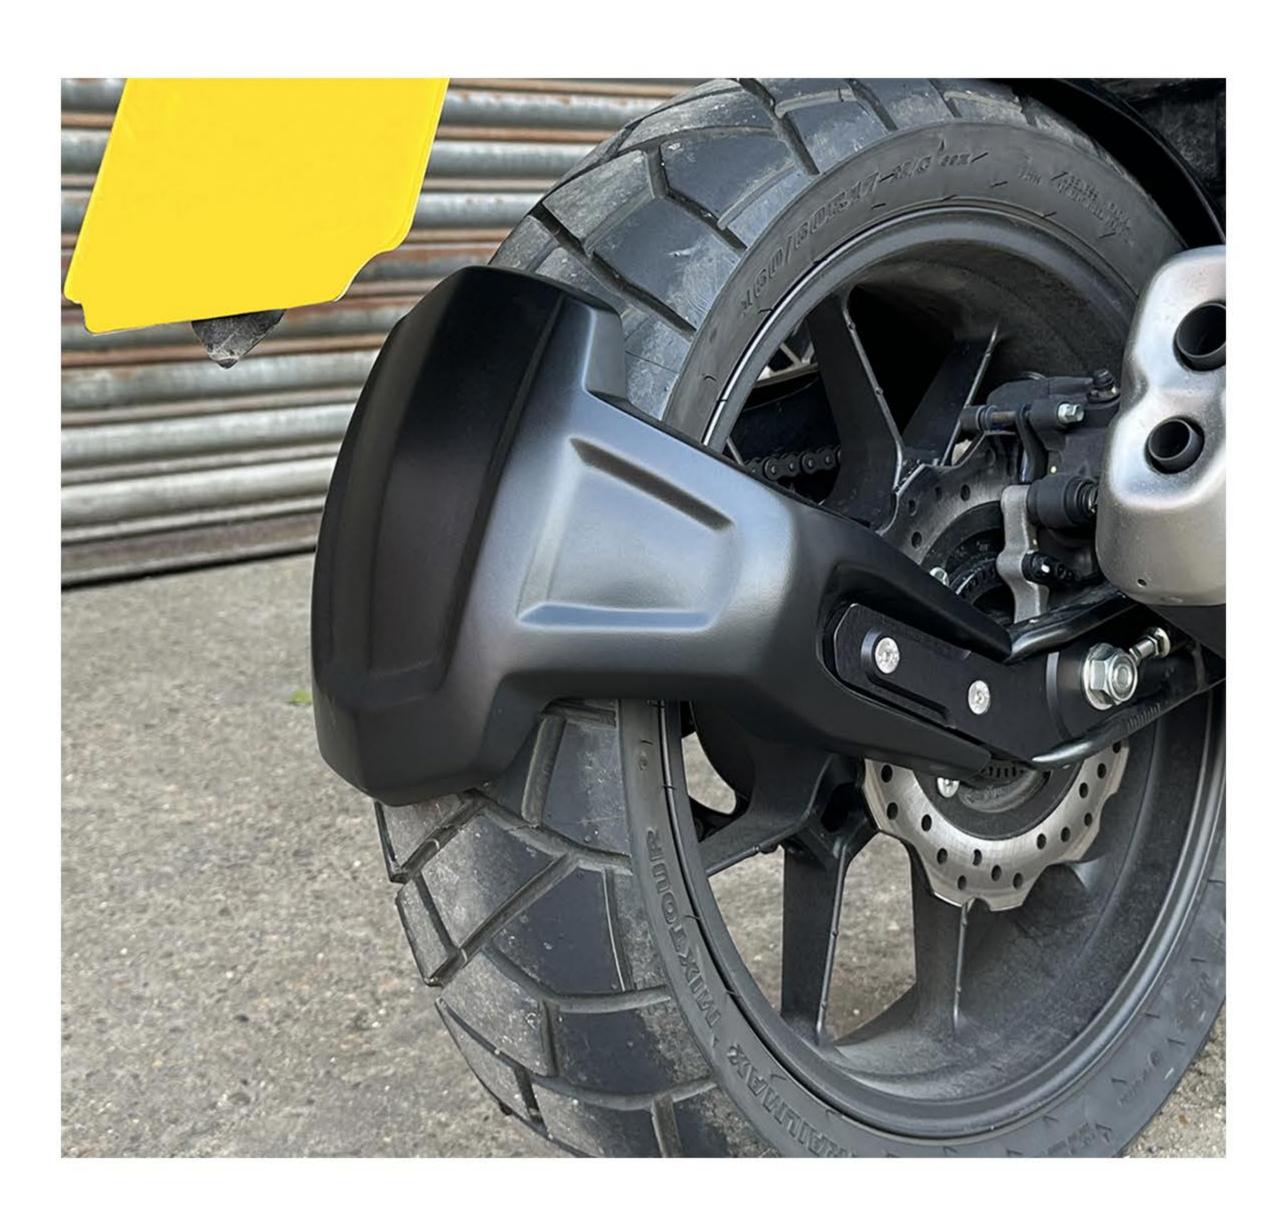

The assembled spray guard is ready to install without the need for adjustment. Remove the spindle nut, washer and adjustment block from the right-hand side of the bike.

Fit the spray guard where the original adjustment block was previously situated. Please note that you will need to reuse the original nut + washer in conjunction with the spray guard bracket. **See below**.

Finally torque the wheel nut to the correct value of 88Nm.

sales@pyramidmoto.co.uk +44 (0)1427 677990 www.pyramidmoto.co.uk