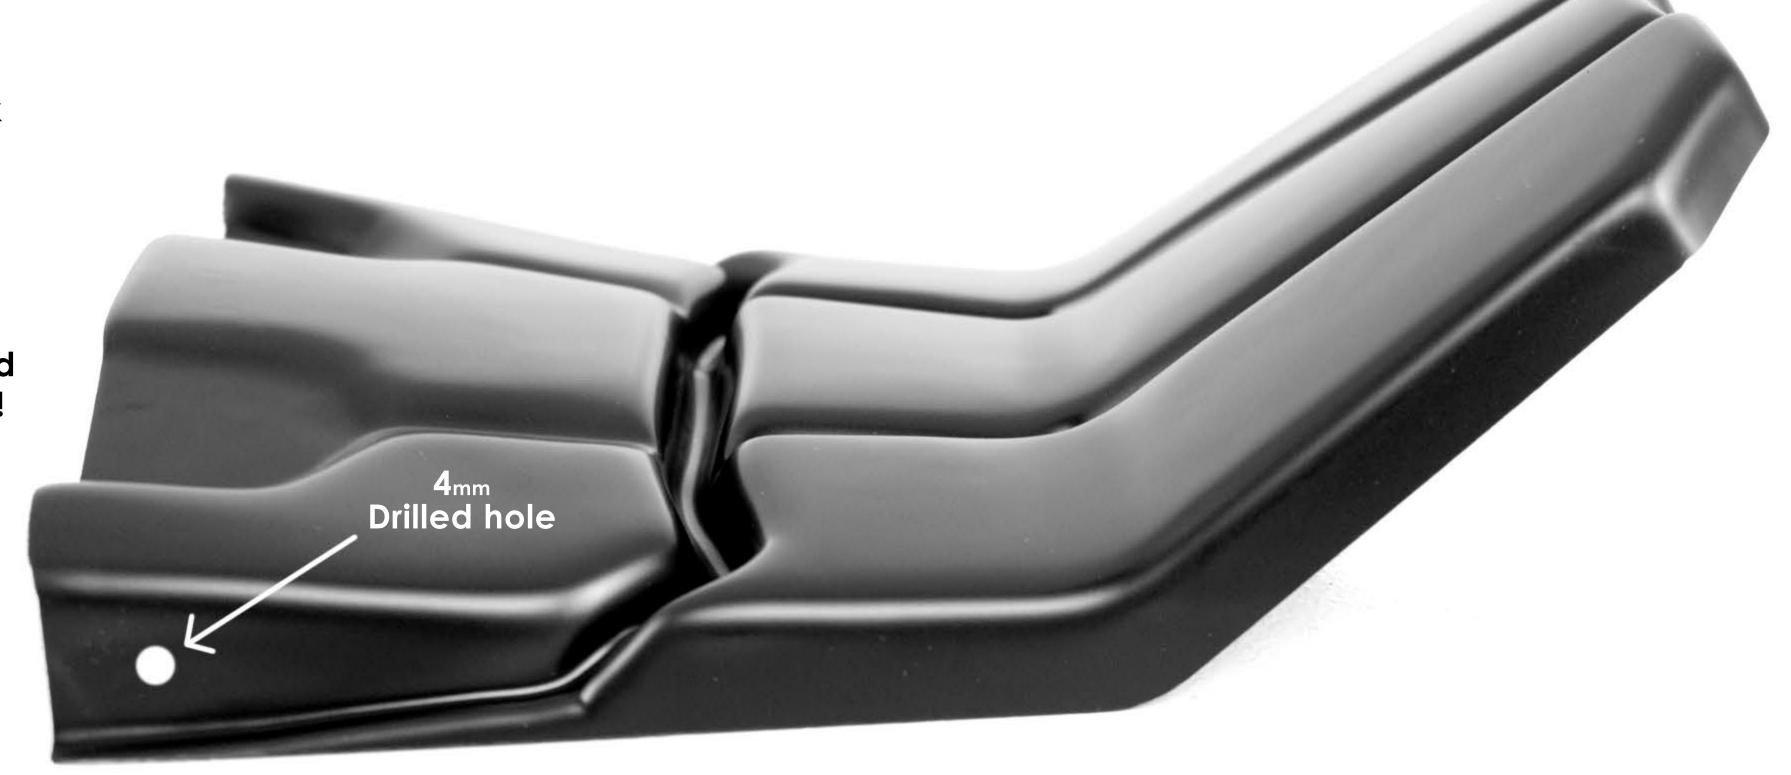

## 08124 Yamaha XT1200Z Super Ténéré Ductail Fitting Instructions

Kit Includes:

**1X** C08124 Moulding

**Black Plastic Push Rivets 2X CRIV0003** 

- Two 4mm holes need to be drilled on both sides of the OEM guard & Pyramid Ductail see diagram below.
- Clean the OEM guard for maximum adhesion. Remove the backing paper from the pre-fitted tape and fit onto the OEM guard.

 Be sure to line up the mounting points when fitting, use the 2X Black Plastic Push Rivets to attach the Pyramid Ductail at these two mounting points.

Got questions? sales@pyramid-plastics.co.uk +44 (0)1427 677990 www.pyramid-plastics.co.uk