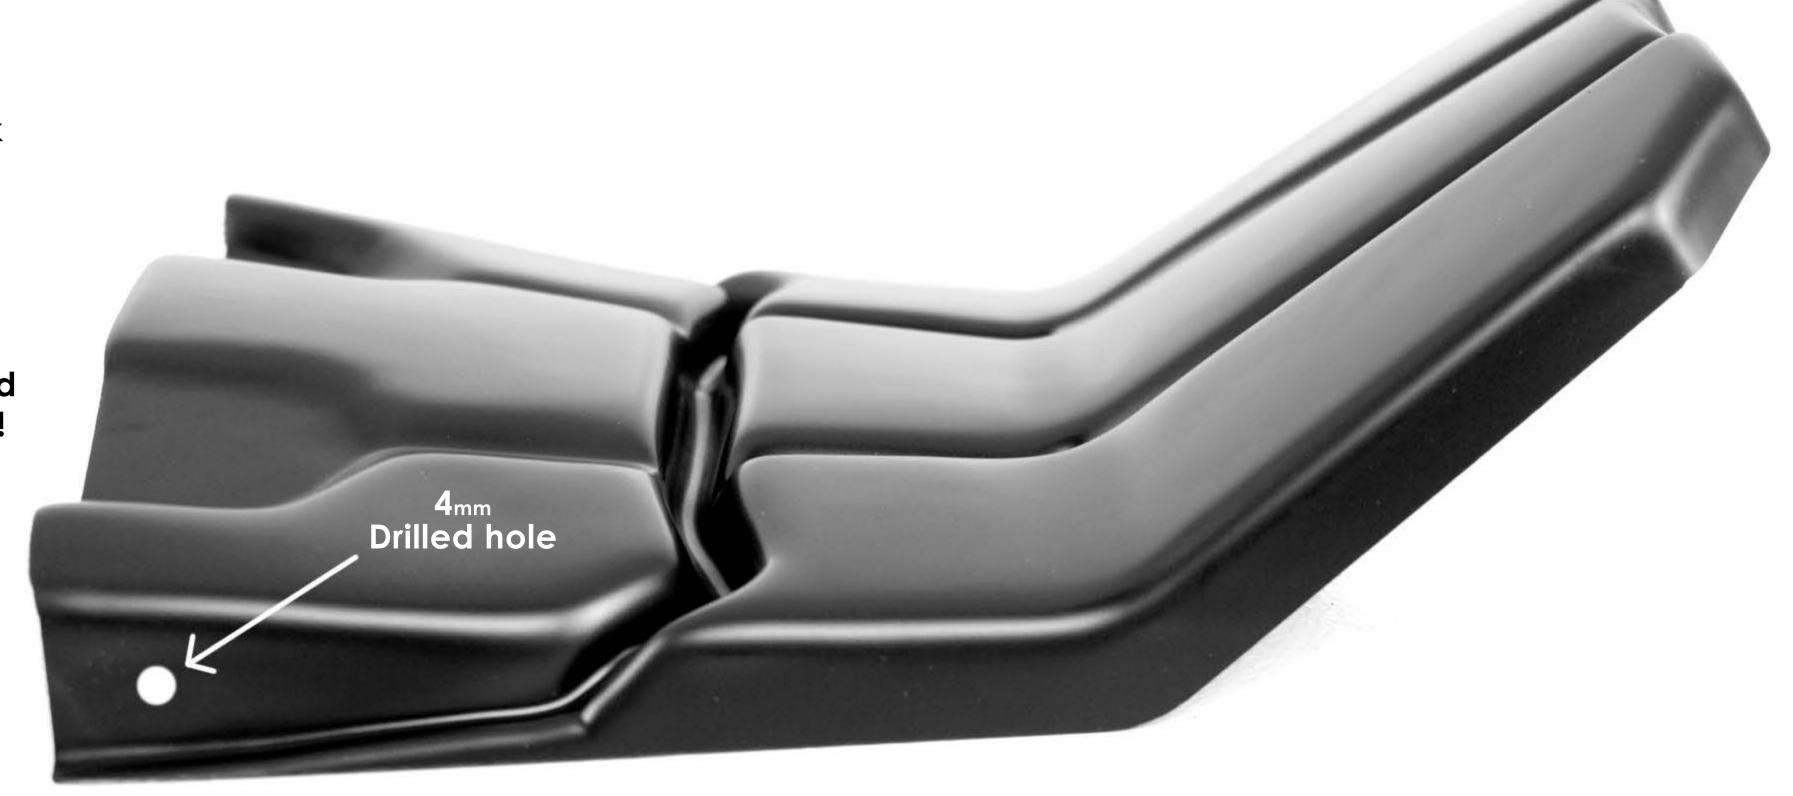

## 08124 Yamaha XT1200Z Super Ténéré Ductail Fitting Instructions

Kit Includes:

C08124 Moulding

Black Plastic Push Rivets **CRIV0003** 

- Two 4mm holes need to be drilled on both sides of the OEM guard & Pyramid Ductail see diagram below.
- Clean the OEM guard for maximum adhesion. Remove the backing paper from the pre-fitted tape and fit onto the OEM guard.

 Be sure to line up the mounting points when fitting, use the 2X Black Plastic Push Rivets to attach the Pyramid Ductail at these two mounting points.

Got questions? sales@pyramid-plastics.co.uk +44 (0)1427 677990 www.pyramid-plastics.co.uk