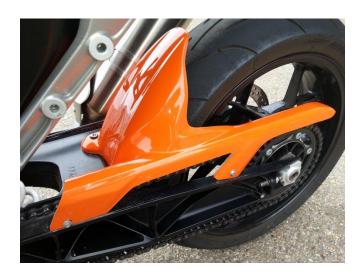

## KTM Duke 690 Rear Hugger Part # 079302

## Kit Includes:-

2x M6 Grommets with sleeves - CGROM60001/CSPAM60006

2x M6 x 20mm flange headed bolt – CBOLM60009

1x Special Nylon spacer – CSPAM60009

- 1. Remove the existing chain guard and hugger.
- 2. Fit the rubber grommets in the two 13m holes at the front of the hugger.
- 3. Insert the two steel sleeves into the rubber grommets.
- 4. Feed the hugger into position.
- 5. Use the M6 bolts provided to loosely fit the two grommet mountings (don't tighten)
- 6. Next fix the rear most chain guard mounting using the nylon spacer provided, with the existing bolt.. (don't tighten)
- 7. Now fit the forward most mounting of the chain guard using the existing bolt.
- 8. Check alignment and fully tighten all mountings.
- 9. Check all fixings periodically.