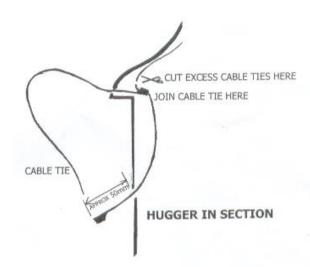

# **N.B** CABLE TIES

Due to the shape of the mono arm cable ties are the best option to ensure secure mounting of the hugger. Because we have not been able to source cable ties that are long enough it is necessary to double them up. Please refer to the illustration. Four cable ties are supplied as spares. Insert the cable ties as illustrated.

Position the hugger, carefully pass the cable ties through the swing arm unit hole. Fasten the cable ties without fully tightening at this stage.

The hugger is mounted over the chain guard via the cut out in the side of the guard. Use the bolts supplied with a plastic washer inside the chain guard and a plastic washer outside the hugger. Secure with the nyloc nuts supplied.