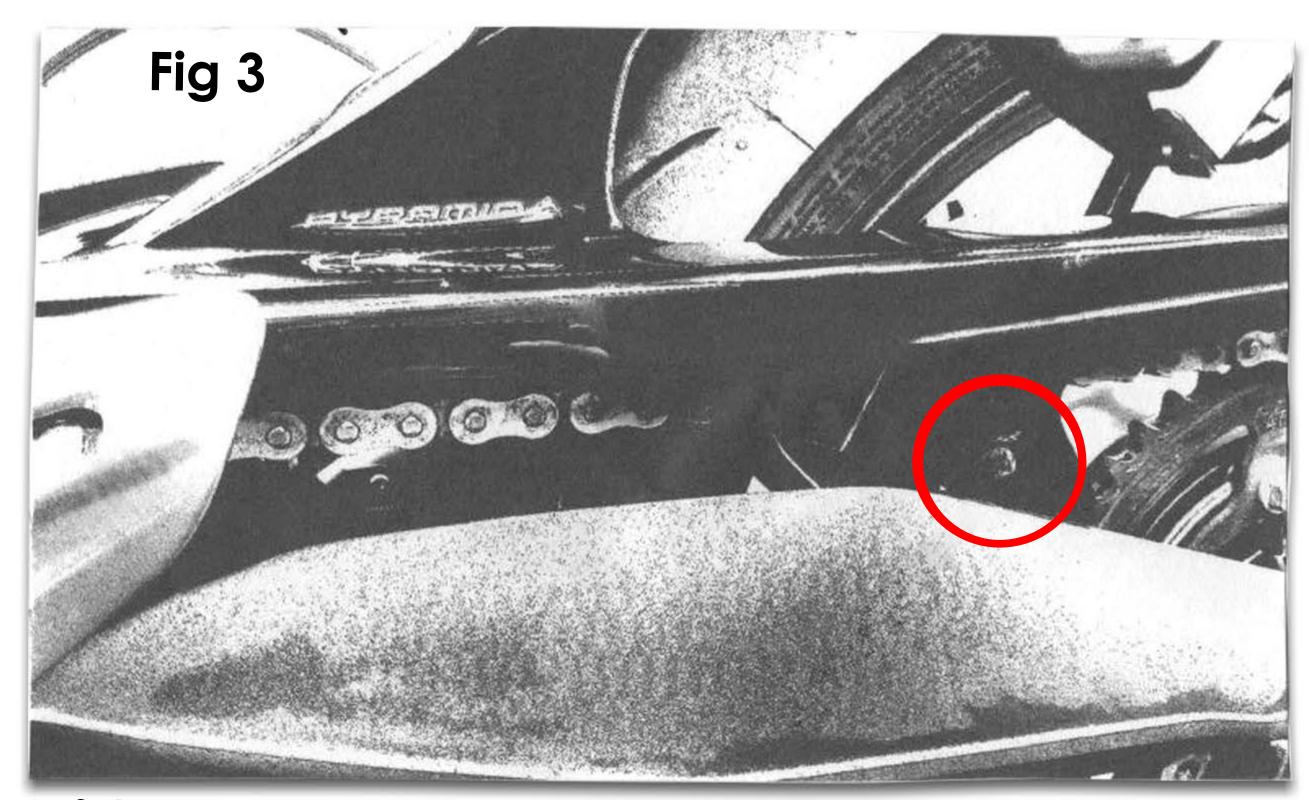

If the OEM Hugger is fitted, remove it from the bike, re-fit the screws into their original mounting points on the swing arm and be sure to leave the small OEM bracket in place.

- The small OEM bracket provided needs to be fitted in the position shown in Fig 1.
- Position the Pyramid Hugger over the swing arm and mount loosely using two M6 x 16mm Bolts (provided) in the highlighted areas of Fig 2.
- Now, on the other side of the swing arm, mount loosely the remaining
  M6 x 16mm Bolt (provided) in the highlighted area of Fig 3.
- Finally, tighten all of the mounting points.

Please check all fasteners and alignment of the Pyramid Hugger periodically.

Right-hand side of the swing arm

Right-hand side of the swing arm

Left-hand side of the swing arm

sales@pyramid-plastics.co.uk +44 (0)1427 677990 www.pyramid-plastics.co.uk