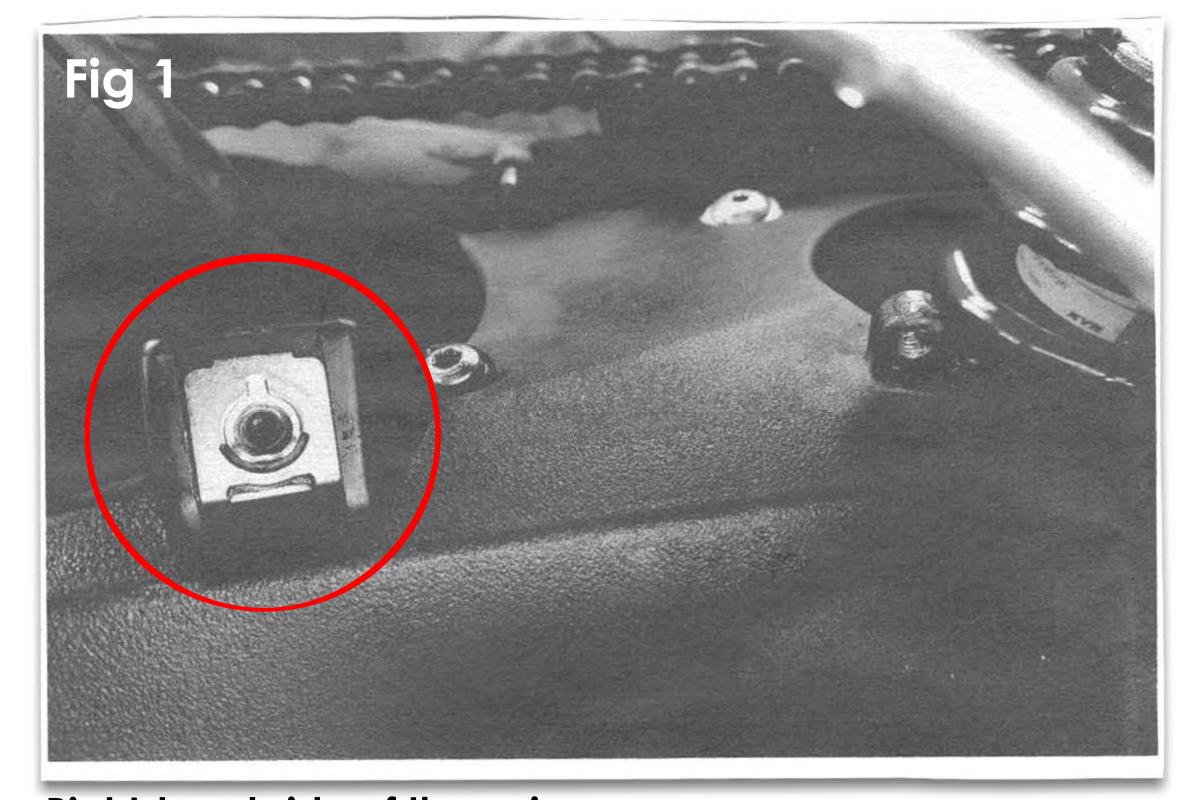

If the OEM Hugger is fitted, remove it from the bike, re-fit the screws into their original mounting points on the swing arm and be sure to leave the small OEM bracket in place.

- The small OEM bracket provided needs to be fitted in the position shown in Fig 1.
- Position the Pyramid Hugger over the swing arm and mount loosely using two M6 x 16mm Bolts (provided) in the highlighted areas of Fig 2.
- Now, on the other side of the swing arm, mount loosely the remaining
  M6 x 16mm Bolt (provided) in the highlighted area of Fig 3.
- Finally, tighten all of the mounting points.

Please check all fasteners and alignment of the Pyramid Hugger periodically.

Right-hand side of the swing arm

Right-hand side of the swing arm

Left-hand side of the swing arm

sales@pyramid-plastics.co.uk +44 (0)1427 677990 www.pyramid-plastics.co.uk