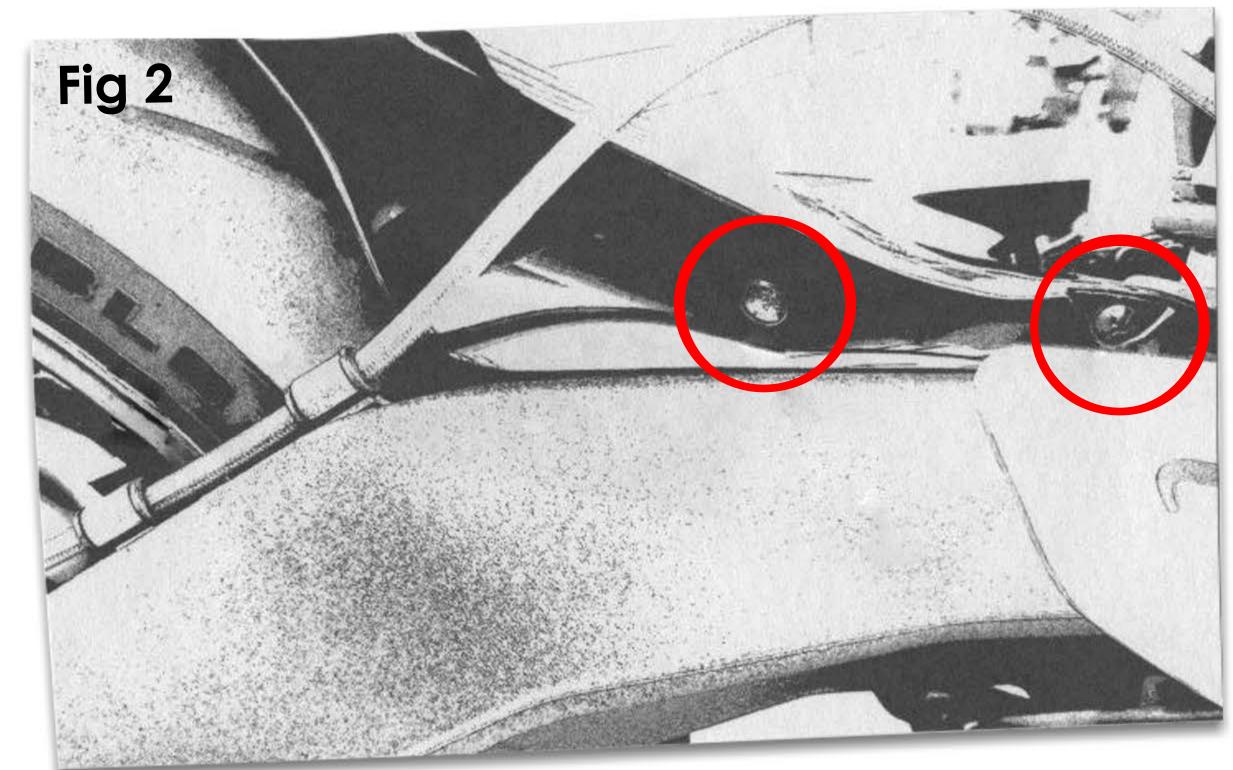

If the OEM Hugger is fitted, remove it from the bike, re-fit the screws into their original mounting points on the swing arm and be sure to leave the small OEM bracket in place.

- The small OEM bracket provided needs to be fitted in the position shown in Fig 1.
- Position the Pyramid Hugger over the swing arm and mount loosely using two M6 x 16mm Bolts (provided) in the highlighted areas of Fig 2.
- Now, on the other side of the swing arm, mount loosely the remaining
  M6 x 16mm Bolt (provided) in the highlighted area of Fig 3.
- Finally, tighten all of the mounting points.

Please check all fasteners and alignment of the Pyramid Hugger periodically.

Right-hand side of the swing arm

Right-hand side of the swing arm

Left-hand side of the swing arm

sales@pyramid-plastics.co.uk +44 (0)1427 677990 www.pyramid-plastics.co.uk