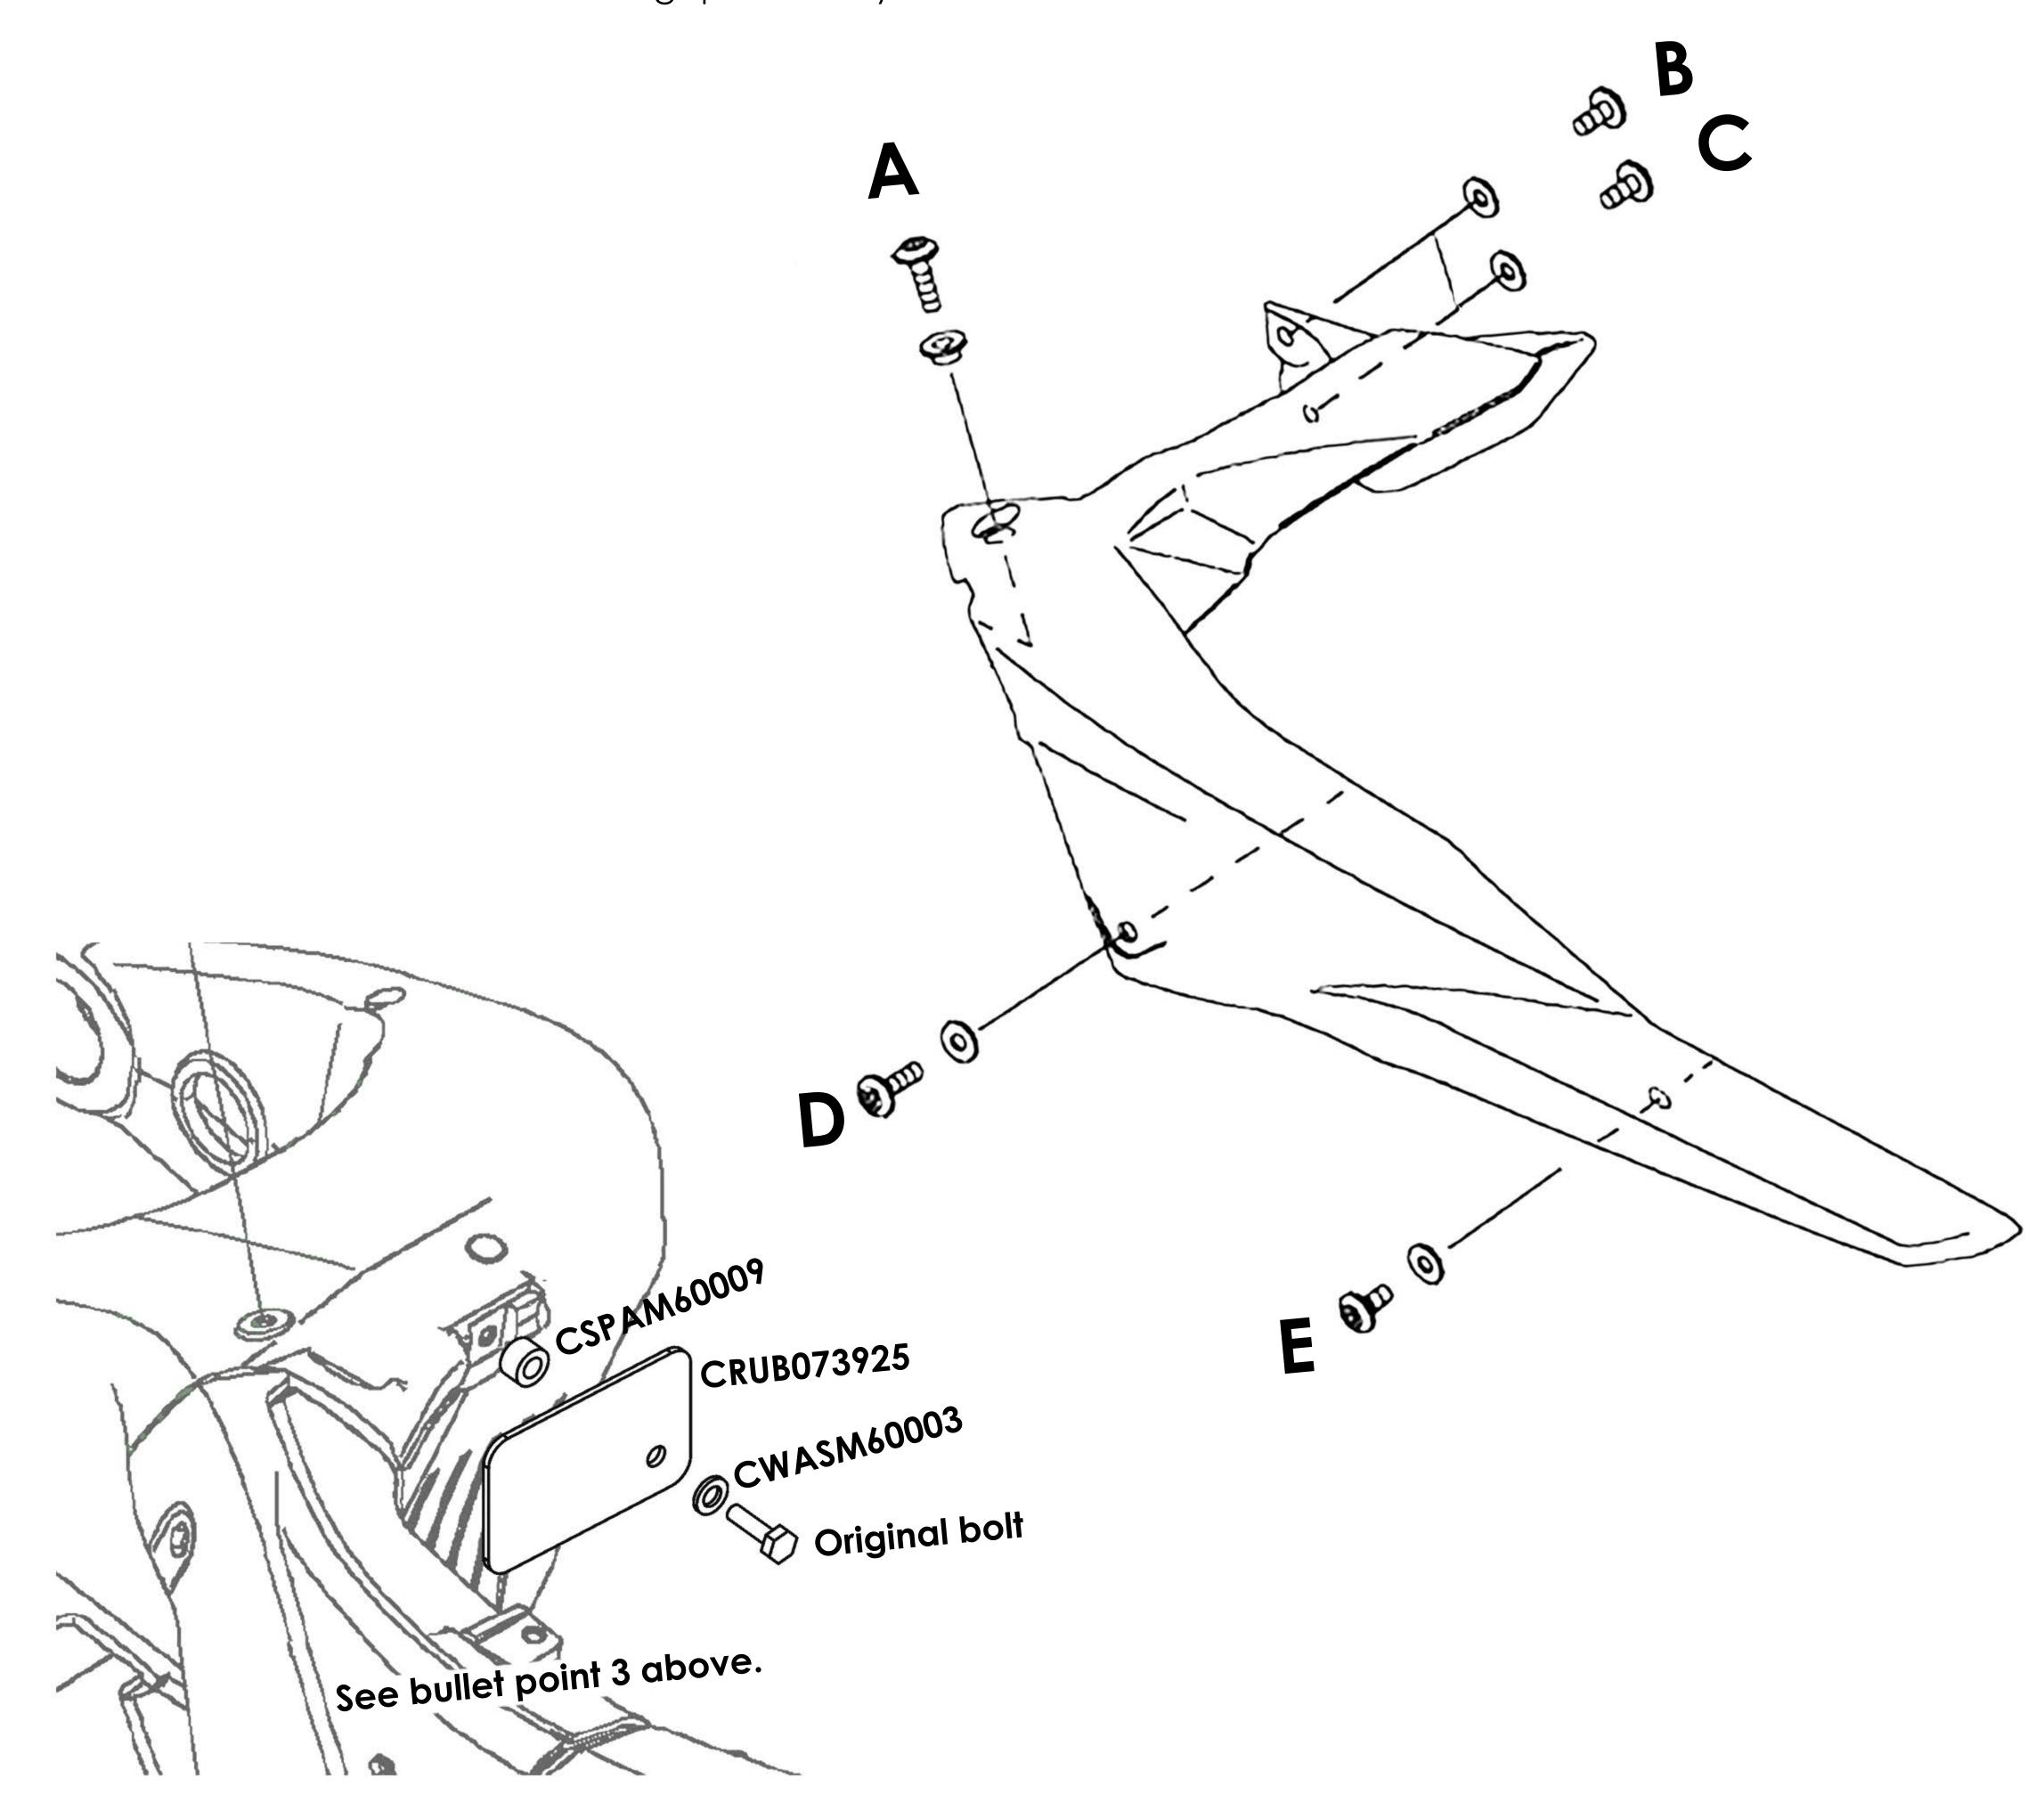

## Kit Includes:

Hugger C073925 1X Rubber Cover CRUB073925 2X M6 Plastic Washer CWASM60003 1X M6 X 12mm Bolts CBOLM60007 Spacer CSPAM60009

- The Pyramid hugger is a direct replacement of the original hugger.
- Remove the original hugger from the five mounting points (shown below).
- The rubber cover (CRUB073925) supplied is fitted using the original bolt, 1X CWASM60003 & 1X CSPAM60009 (shown below).
- The Pyramid hugger is fitted at points A, B & E. Point E uses the CBOLM60007 supplied and the extra CWASM60003 supplied is used at point A.
- Be sure to check fixings periodcally.