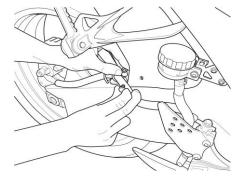

## 1.

Firstly remove the existing chain guard and retain the bolts. Unbolt the brake line retaining clip and position the mounting bracket as shown.

2.

Using the original bolt, secure the mounting bracket **between** the brake line holder and the swinging arm.