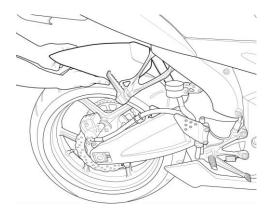

**3.**From the rear of the bike, slide the hugger over and around the wheel as shown.

**4** Secure the hugger in place using the Three original fixing points and bolts removed in step 1.

6. Fix

Fix the lower protection arm away from the tyre using the zip tie provided.