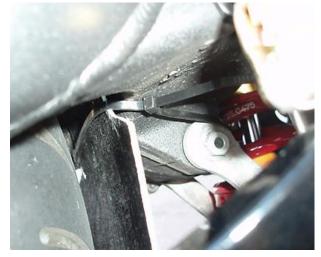

**3.**From the rear of the bike, slide the hugger over and around the wheel as shown.

**4** Secure the hugger in place using the Three original fixing points and bolts removed in step 1.

6. Fix

Fix the lower protection arm away from the tyre using the zip tie provided.