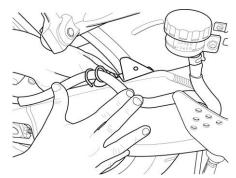

## 1.

Firstly remove the existing chain guard and retain the bolts. Unbolt the brake line retaining clip and position the mounting bracket as shown.

2.

Using the original bolt, secure the mounting bracket **between** the brake line holder and the swinging arm.