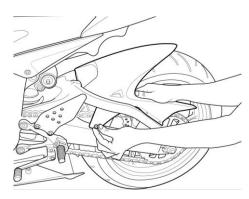

**3.**From the rear of the bike, slide the hugger over and around the wheel as shown.

**4** Secure the hugger in place using the Three original fixing points and bolts removed in step 1.

6. Fix

Fix the lower protection arm away from the tyre using the zip tie provided.