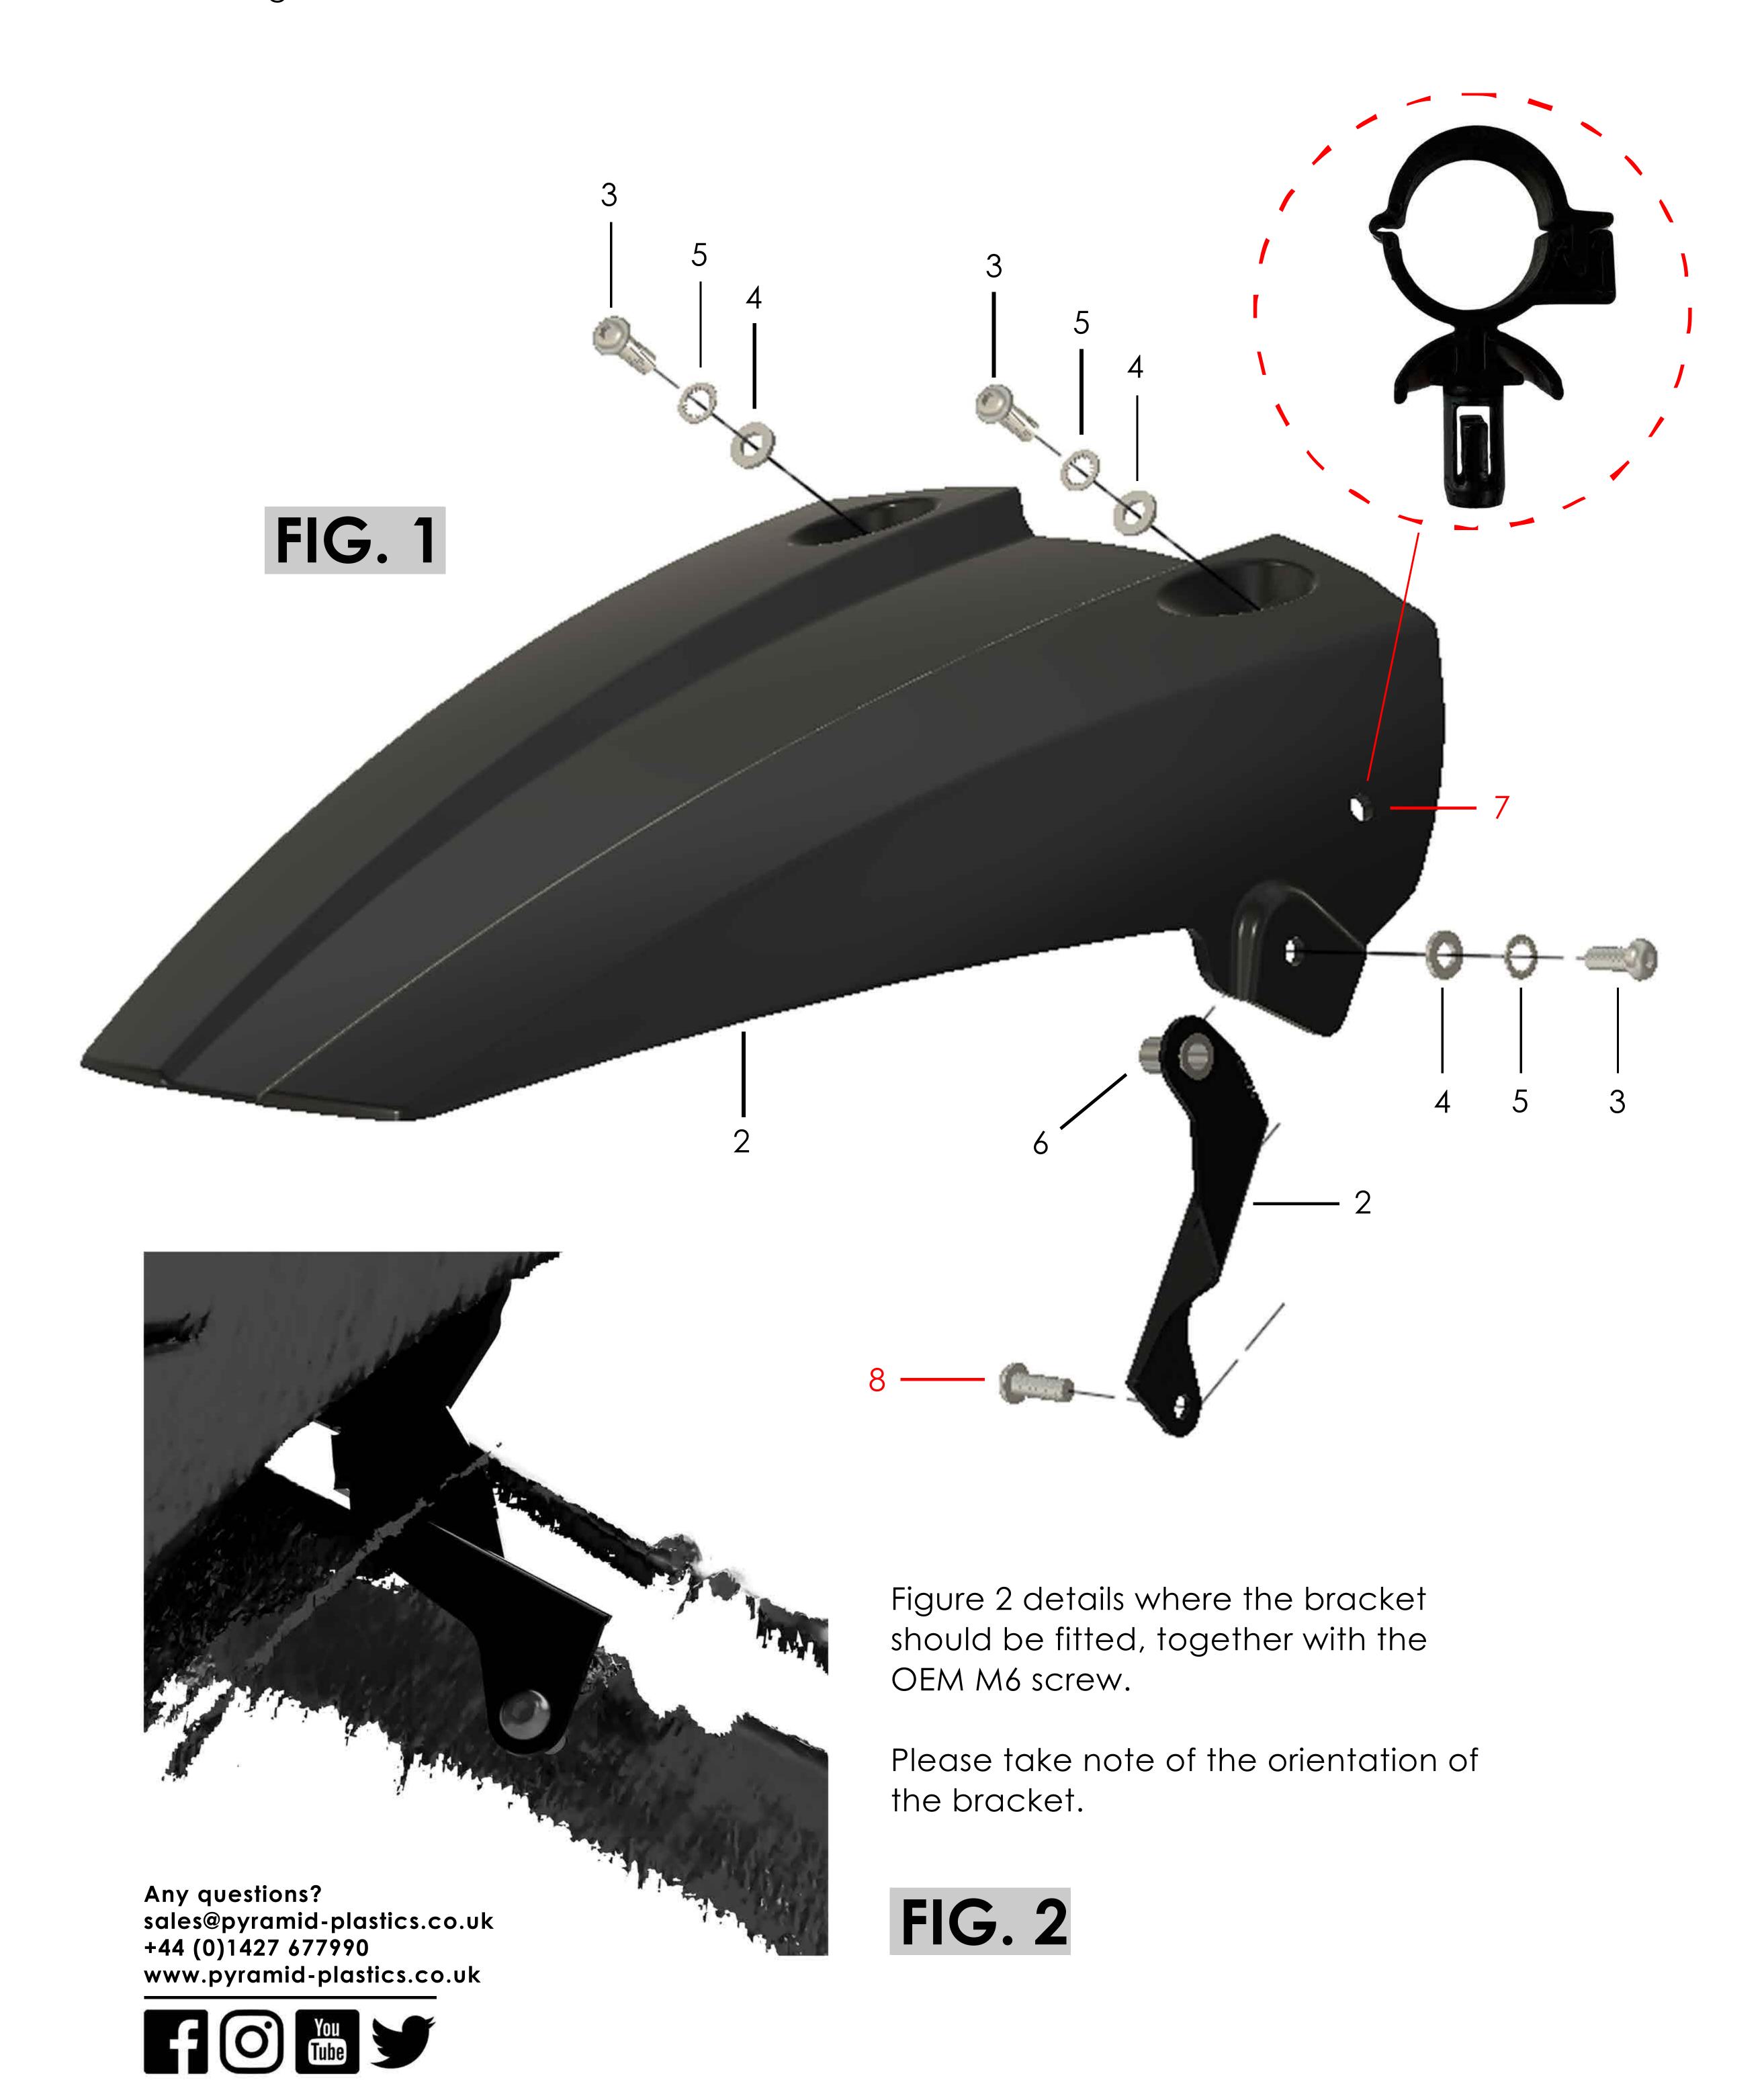

#### Kit Includes:

| 1.         | X1        | 072499M     | MT-10 Hugger Moulding       |
|------------|-----------|-------------|-----------------------------|
| 2.         | <b>X1</b> | CFK072499   | Mounting Bracket            |
| 3.         | X3        | CBOLM60008  | M6 x 16mm Button-Head Screw |
| 4.         | X3        | CWASM60001  | M6 Flat Washer              |
| <b>5</b> . | X3        | CWASM60002  | M6 Shakeproof Washer        |
| 6.         | X1        | CPNUTM60001 | M6 Rivet Nut                |

Please Note: The M6 Rivet Nut is already pre-located on the supplied bracket, 'CFK072499'.

#### OEM Parts (From the Bike):

| 7. | X1 | OEM MT-10 | Brake Wire Clamp           |
|----|----|-----------|----------------------------|
| 8. | X1 | OEM MT-10 | M6 x16mm Button-Head Screw |

### **Assembly Instructions**

The Pyramid Hugger utilises the mounting locations of the OEM hugger and the OEM components listed above.

- When removing the existing hugger, please retain the brake wire clip (Item 7). Once removed, locate the brake wire clip in the hole marked in 'FIG 1'.
- Unscrew the OEM M6 screw (Item 8) holding the secondary brake wire clip. This will allow for the bracket to be mounted. Re-insert the OEM M6 screw, along with the Hugger Bracket (Item 2), so that the bracket shape follows the form of the MT-10 swingarm. Please do not tighten until the hugger has been fitted.
- Using the assortment of M6 screws and washers provided, now proceed to fit the hugger in place. Please ensure that no screws are tightened until all mounting points have been located.
- Once fitted, continue to tighten all mounting points. Please see Page 2 for component details.