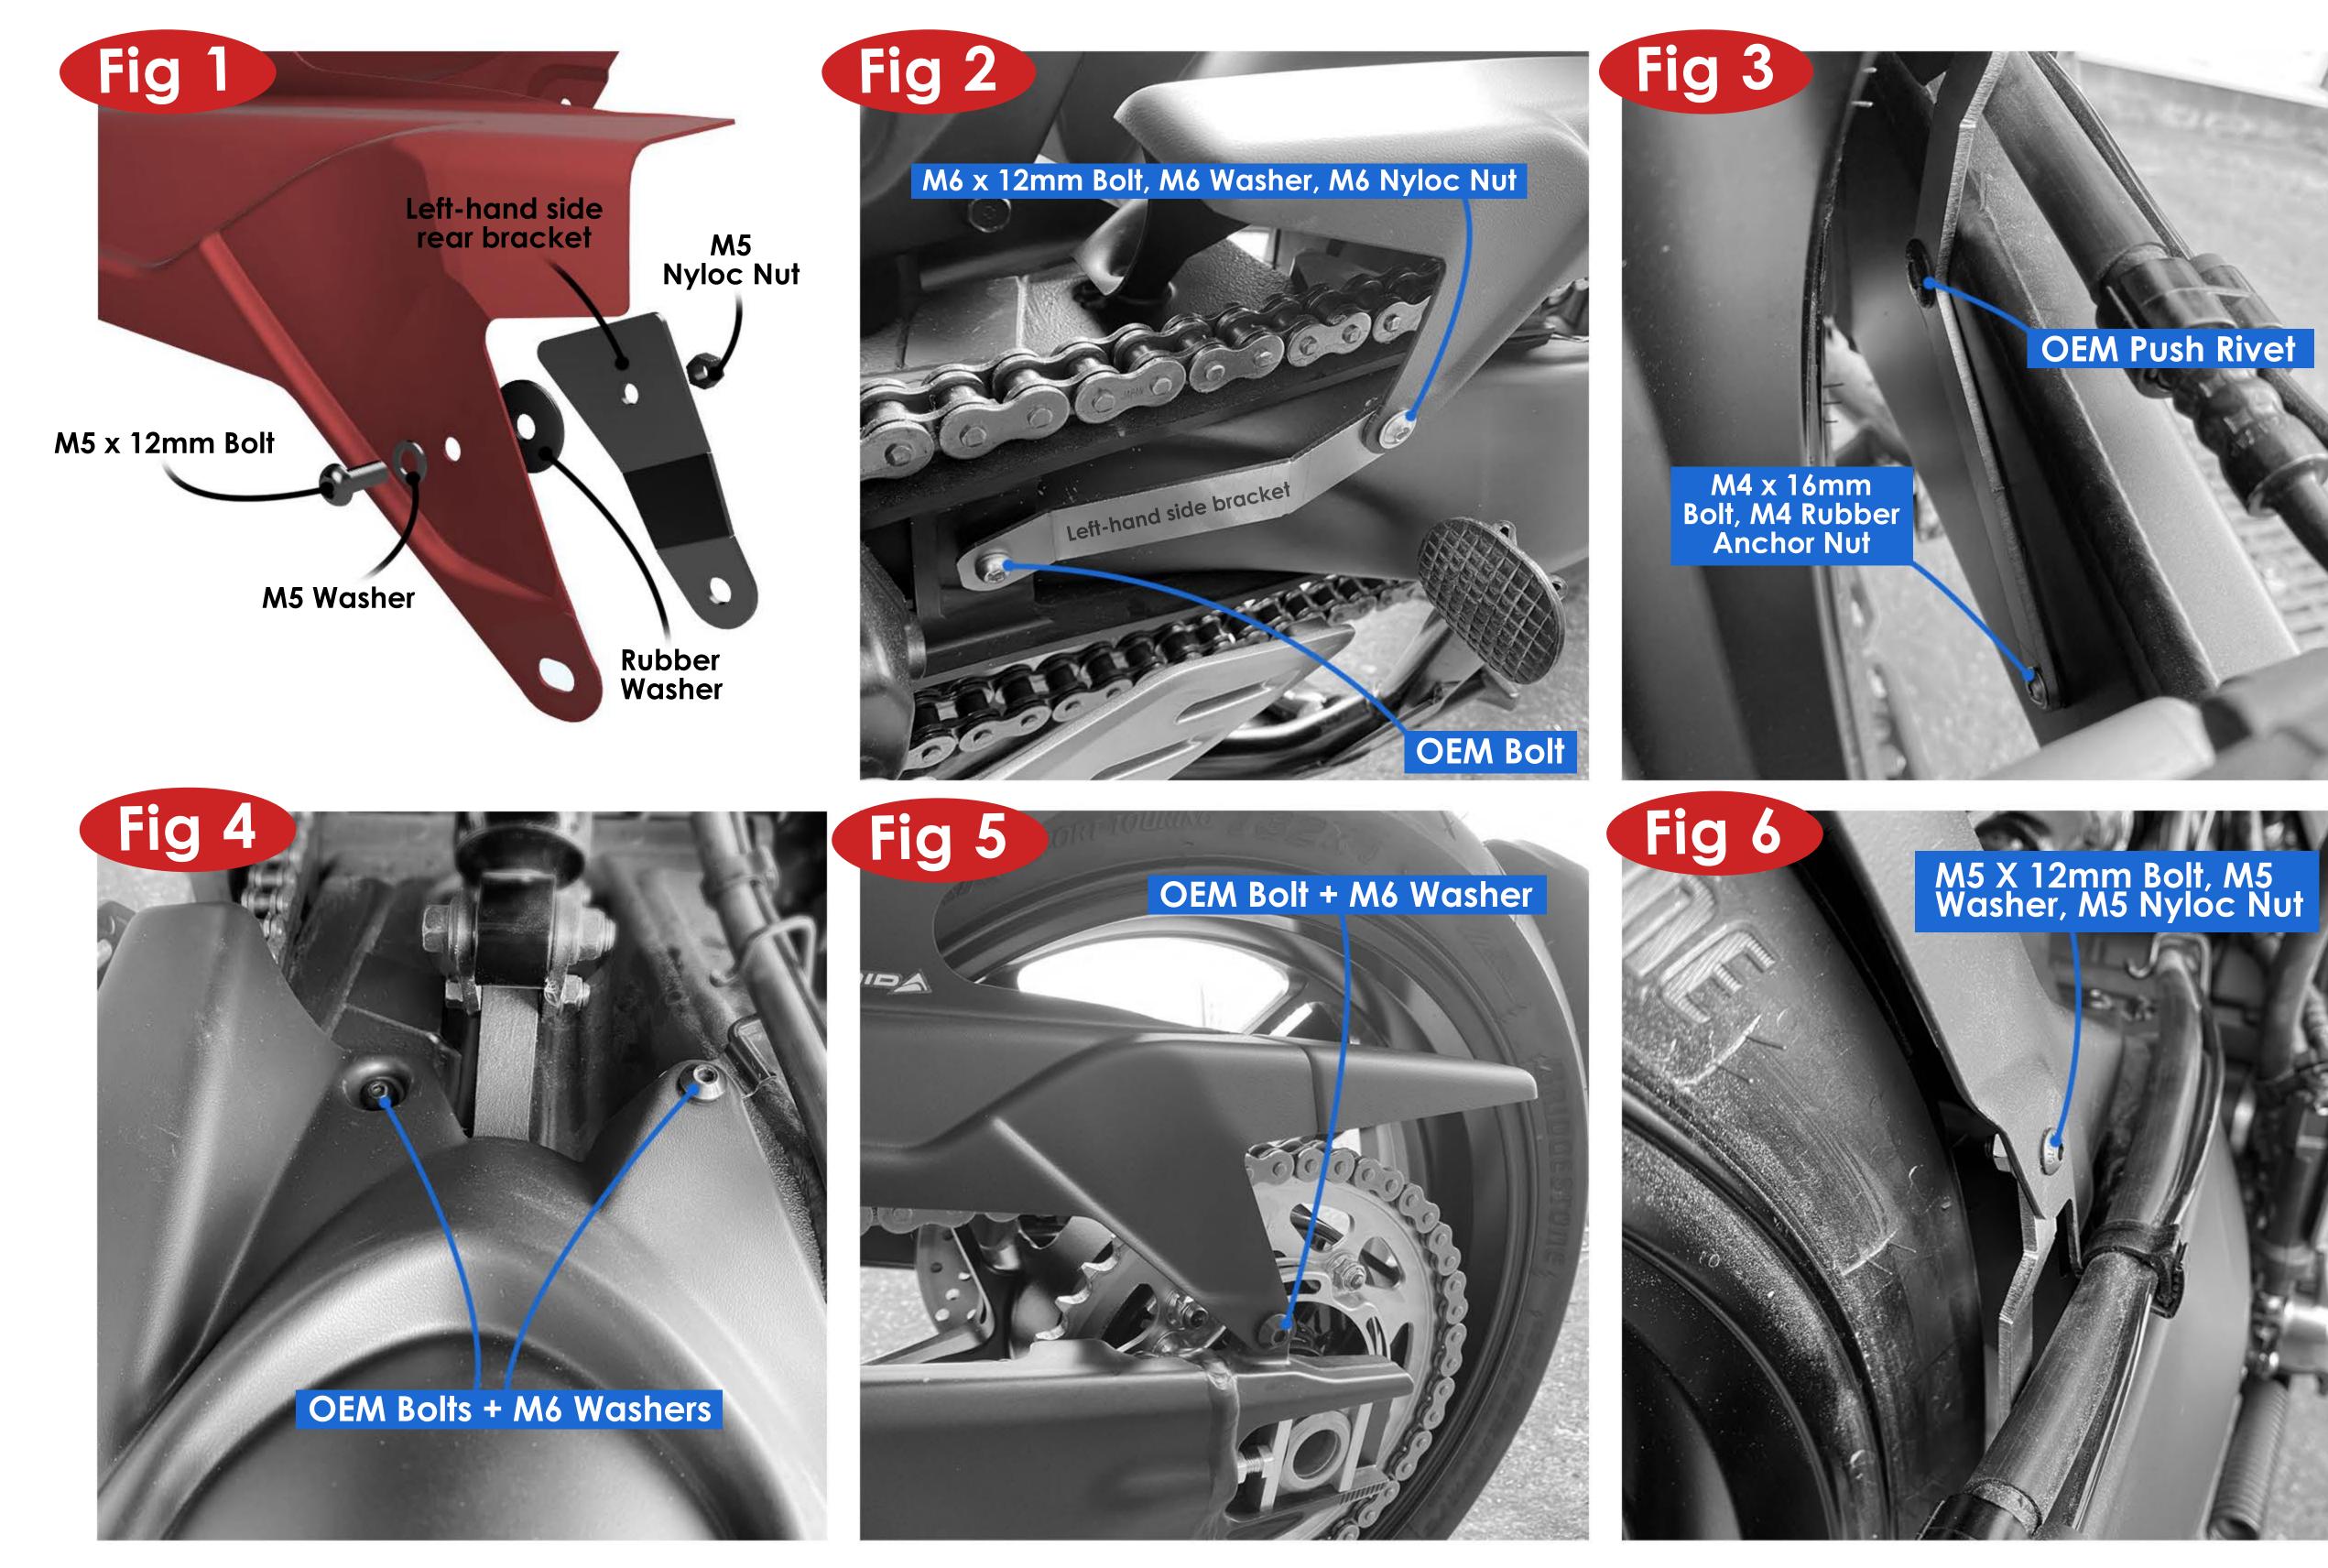

Attach the left-hand side rear bracket as shown in **Fig 1** (**Note: Do not overtighten!** Bring the components together and engage the nylon thread).

Loosely attach the left-hand side front bracket as shown in Fig 2.

Attach the right-hand side bracket as shown in Fig 3 (first insert the M4 rubber anchor nut into the blank hole in the swingarm).

Position the Pyramid hugger over the rear tyre and attach as shown in Figs 4, 5 & 6.