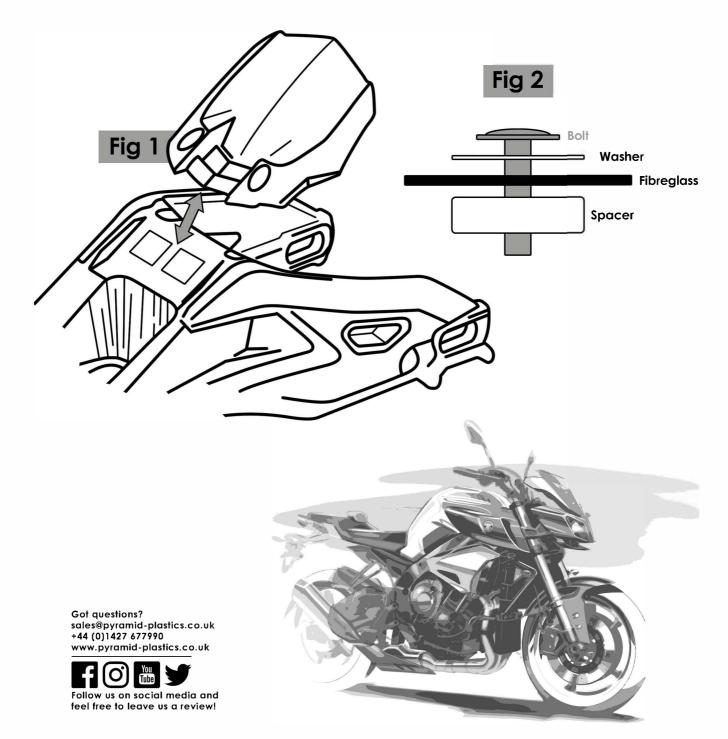

- The Pyramid Hugger fits into the same three mounting points as the OEM Hugger.
- The fittings provided mount onto the forward two mounting points. See Fig 2 for the fitting sequence.
- The OEM clip removed from the side mounting point can be re-attached to the Pyramid Hugger once the forward mounting points are fitted.