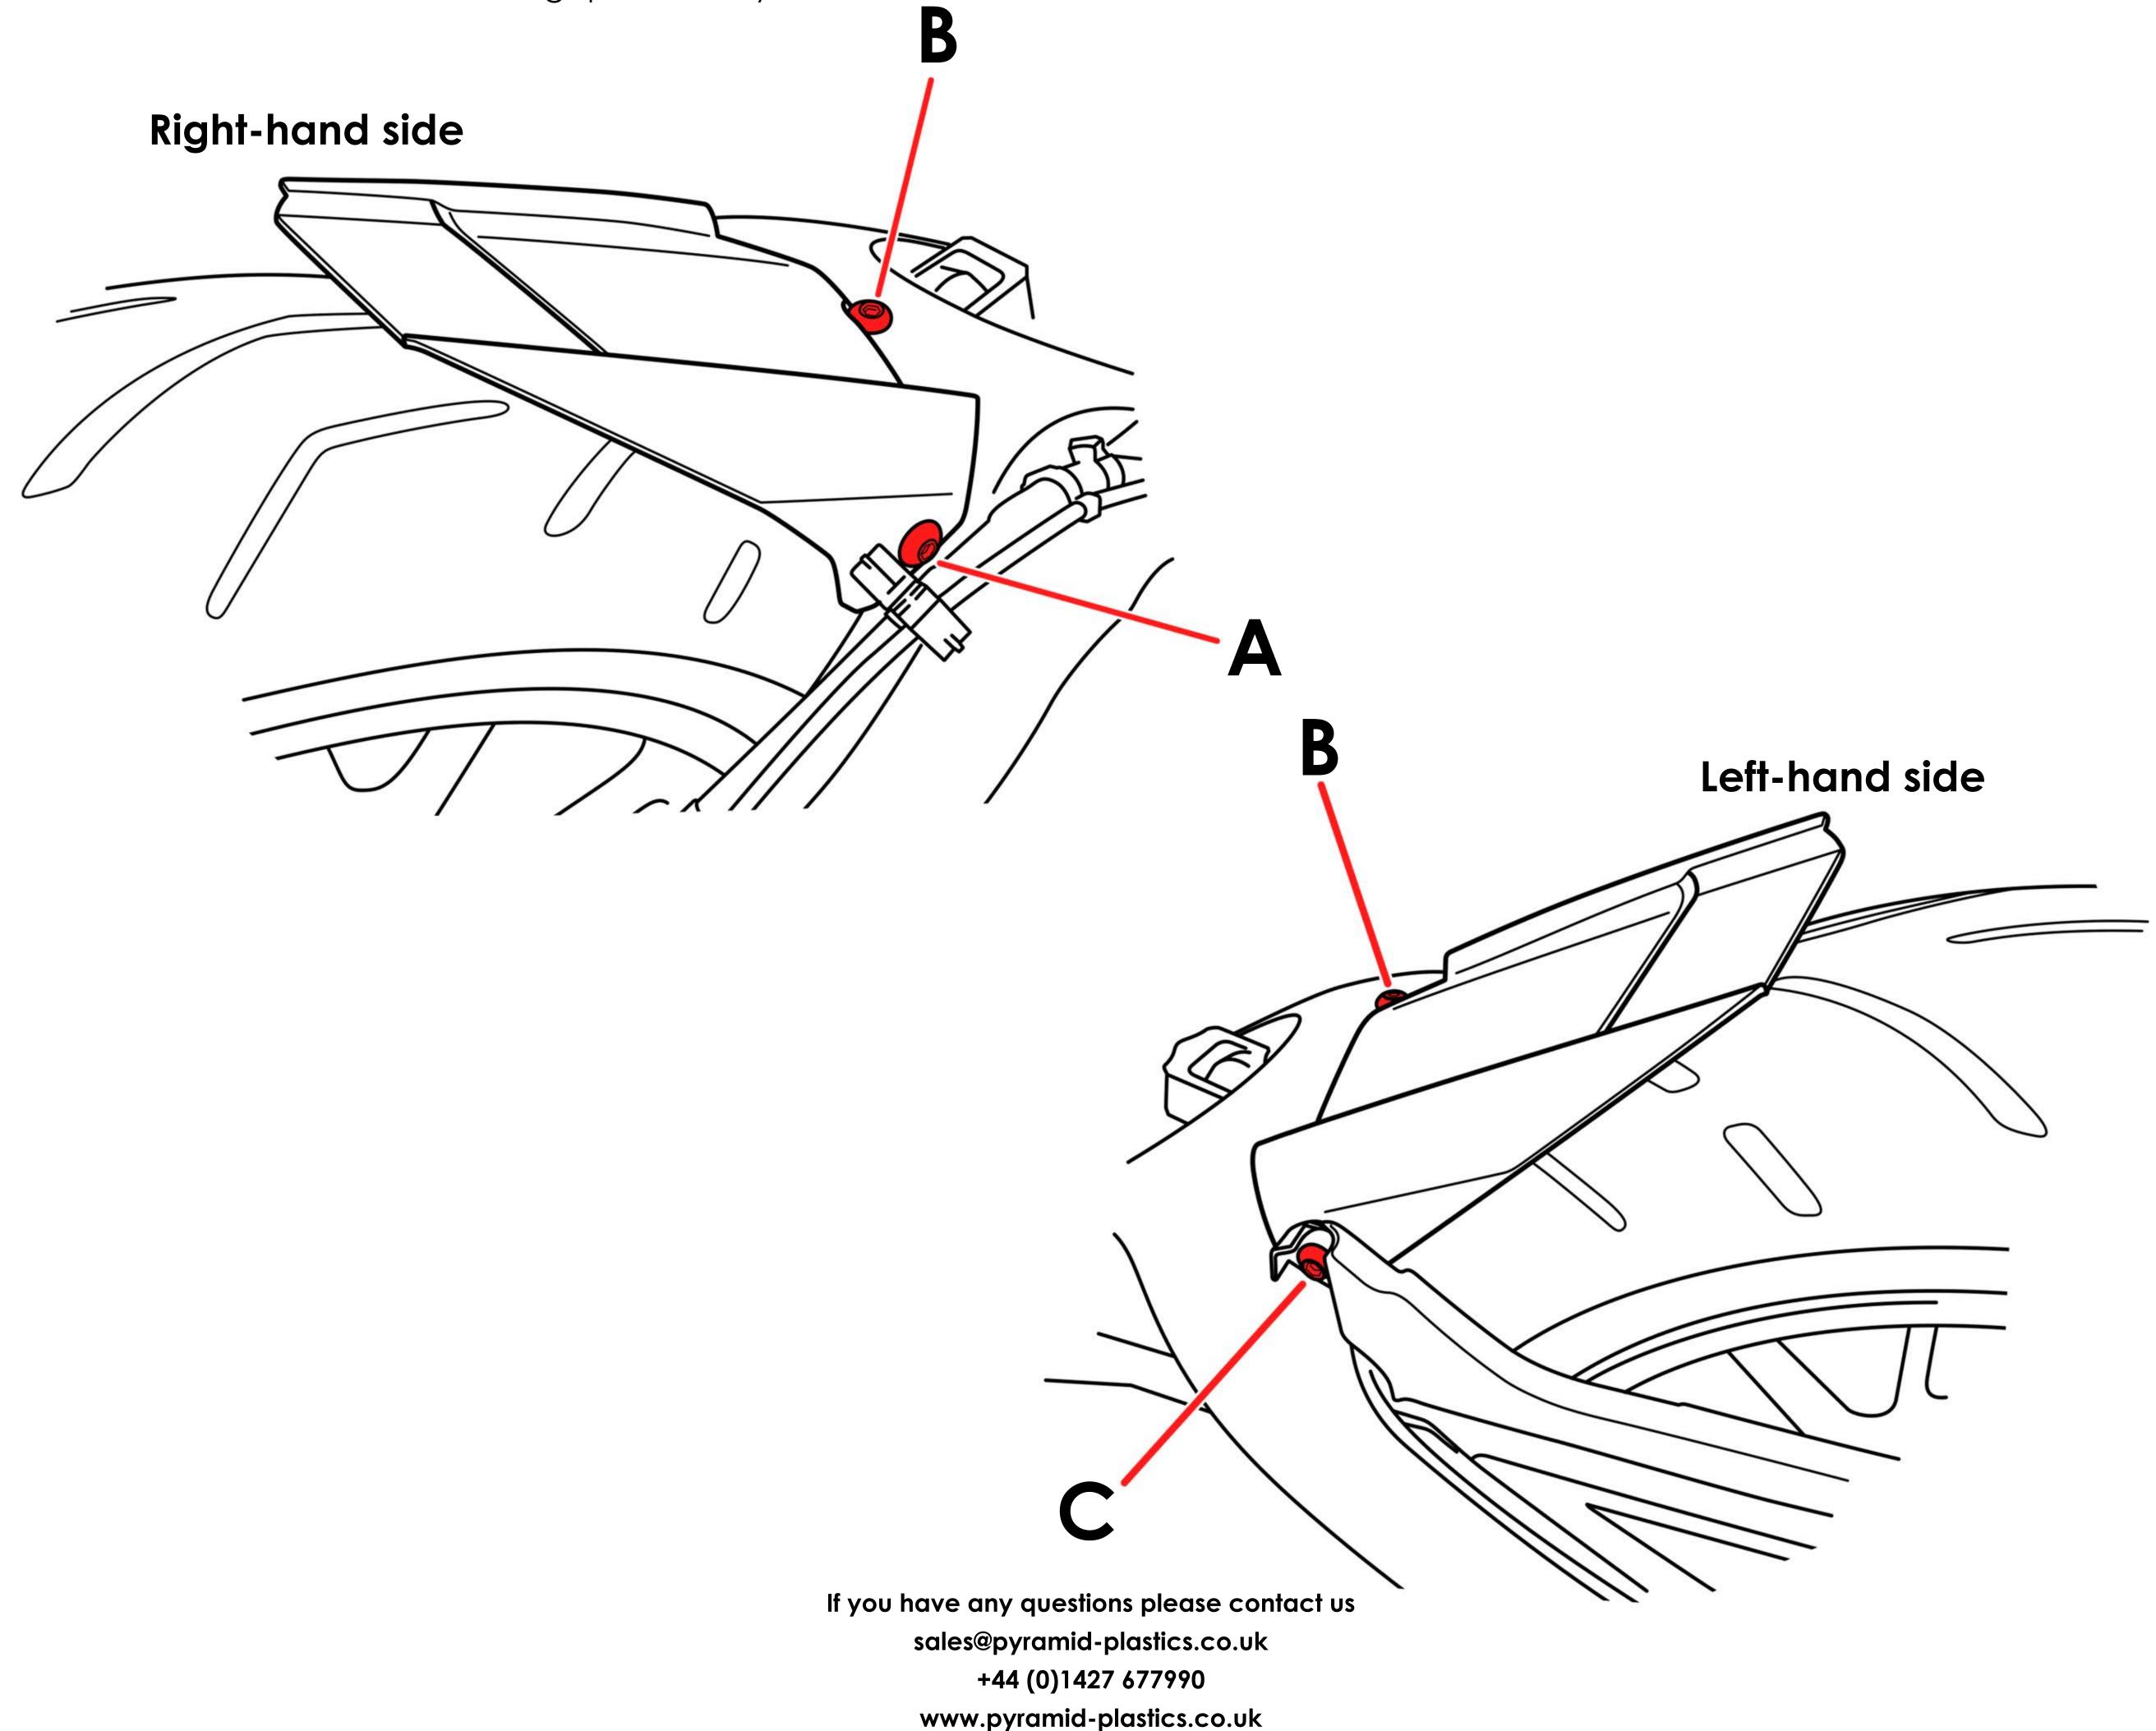

Note: If you are fitting the Pyramid Hugger to a MK2 Yamaha MT-09 (2017 Onwards) you will need to use CBOLM60026 & CSPAM60011 (listed above) at mounting point B instead of the OEM fitting. As well as this, you will NOT need CSPAM60004 & CGROM60001 for mounting point C

## Fits using OEM fittings from OEM Yamaha Hugger.

- Remove the OEM Yamaha Hugger and keep all OEM fittings for fitment of the Pyramid Hugger.
   Mounting points A, B & C (Marked RED) can be seen in Fig 1 & Fig 2 below.
- Fit the **3 13mm Black Grommets** & **3 M6 X 8mm Silver Spacers** to the mounting holes of the Pyramid Hugger.
- Now simply fit the Pyramid Hugger to the existing mounting points using the OEM fittings removed in the first step.
- Please ensure that you do not overtighten, as this may cause the Pyramid Hugger to crack.
   Also check fittings periodically.