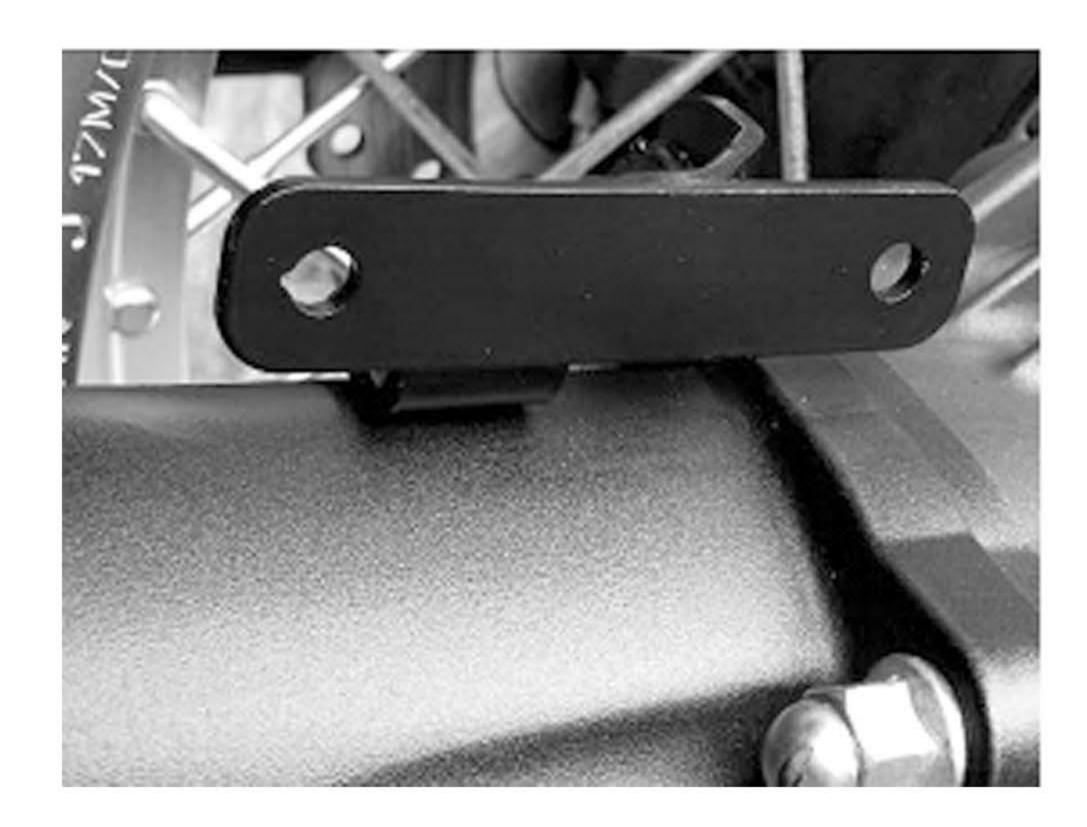

## Note: Does not fit with Akrapovič exhaust systems.

Please enquire with us to get the correct washer for the Akrapovič exhaust system.

- The bracket mounts on the upper inside bevel box mounting stud. Remove this nut, leave the washer in place, and fit the M10 Nordlock washer over the stud. Position the bracket over the stud with the rubber button resting on the swing arm and refit the nut using loctite or similar thread retaining compound.
- Remove the two bolts fixing the caliper tension bar leaving the bar in place.
- Slide the hugger over the tyre with the bracket fitting on the inside of the hugger and the hugger fitting over the tension bar.
- Re-fit the tension bar bolts and finger tighten.
- Fit the two M6 x 16mm flange headed bolts with the M6 plastic washers to the bracket mountings with the two M6 Nyloc nuts (finger tighten).
- Check hugger alignment and fully tighten all fixings.
- Check all fixings periodically.