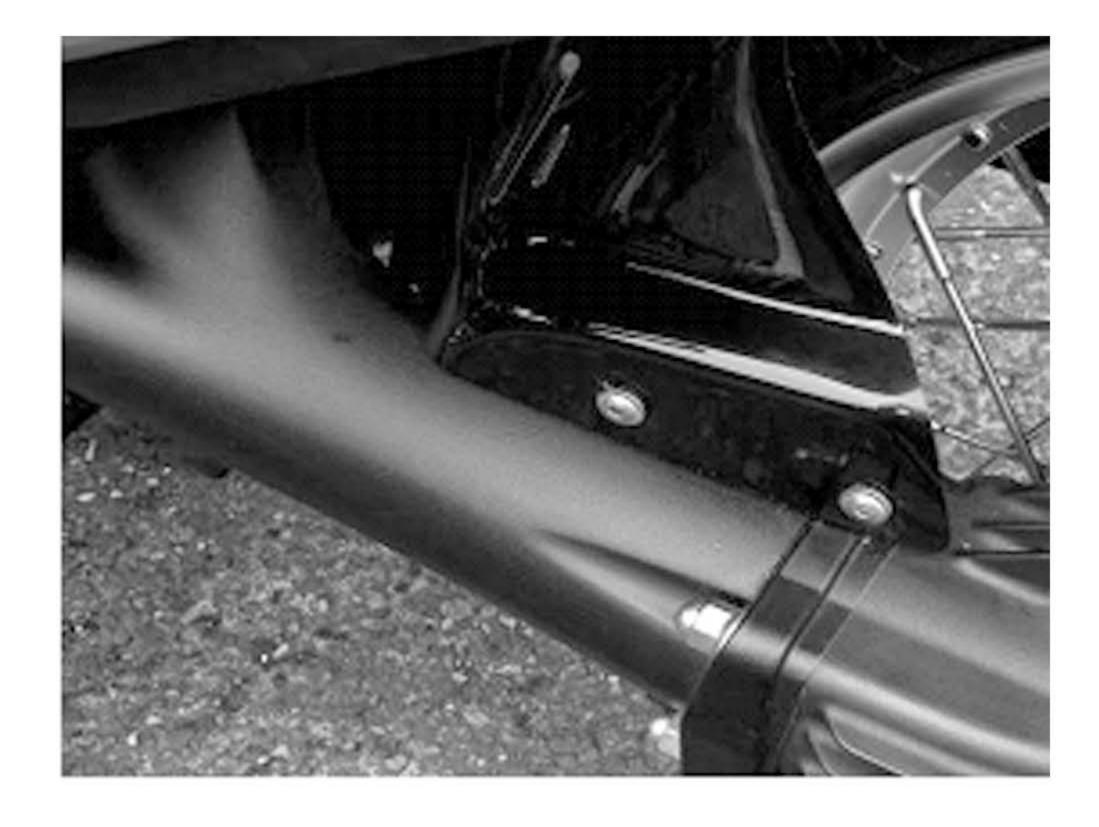

## Note: Does not fit with Akrapovič exhaust systems.

Please enquire with us to get the correct washer for the Akrapovič exhaust system.

- The bracket mounts on the upper inside bevel box mounting stud. Remove this nut, leave the washer in place, and fit the M10 Nordlock washer over the stud. Position the bracket over the stud with the rubber button resting on the swing arm and refit the nut using loctite or similar thread retaining compound.
- Remove the two bolts fixing the caliper tension bar leaving the bar in place.
- Slide the hugger over the tyre with the bracket fitting on the inside of the hugger and the hugger fitting over the tension bar.
- Re-fit the tension bar bolts and finger tighten.
- Fit the two M6 x 16mm flange headed bolts with the M6 plastic washers to the bracket mountings with the two M6 Nyloc nuts (finger tighten).
- Check hugger alignment and fully tighten all fixings.
- Check all fixings periodically.