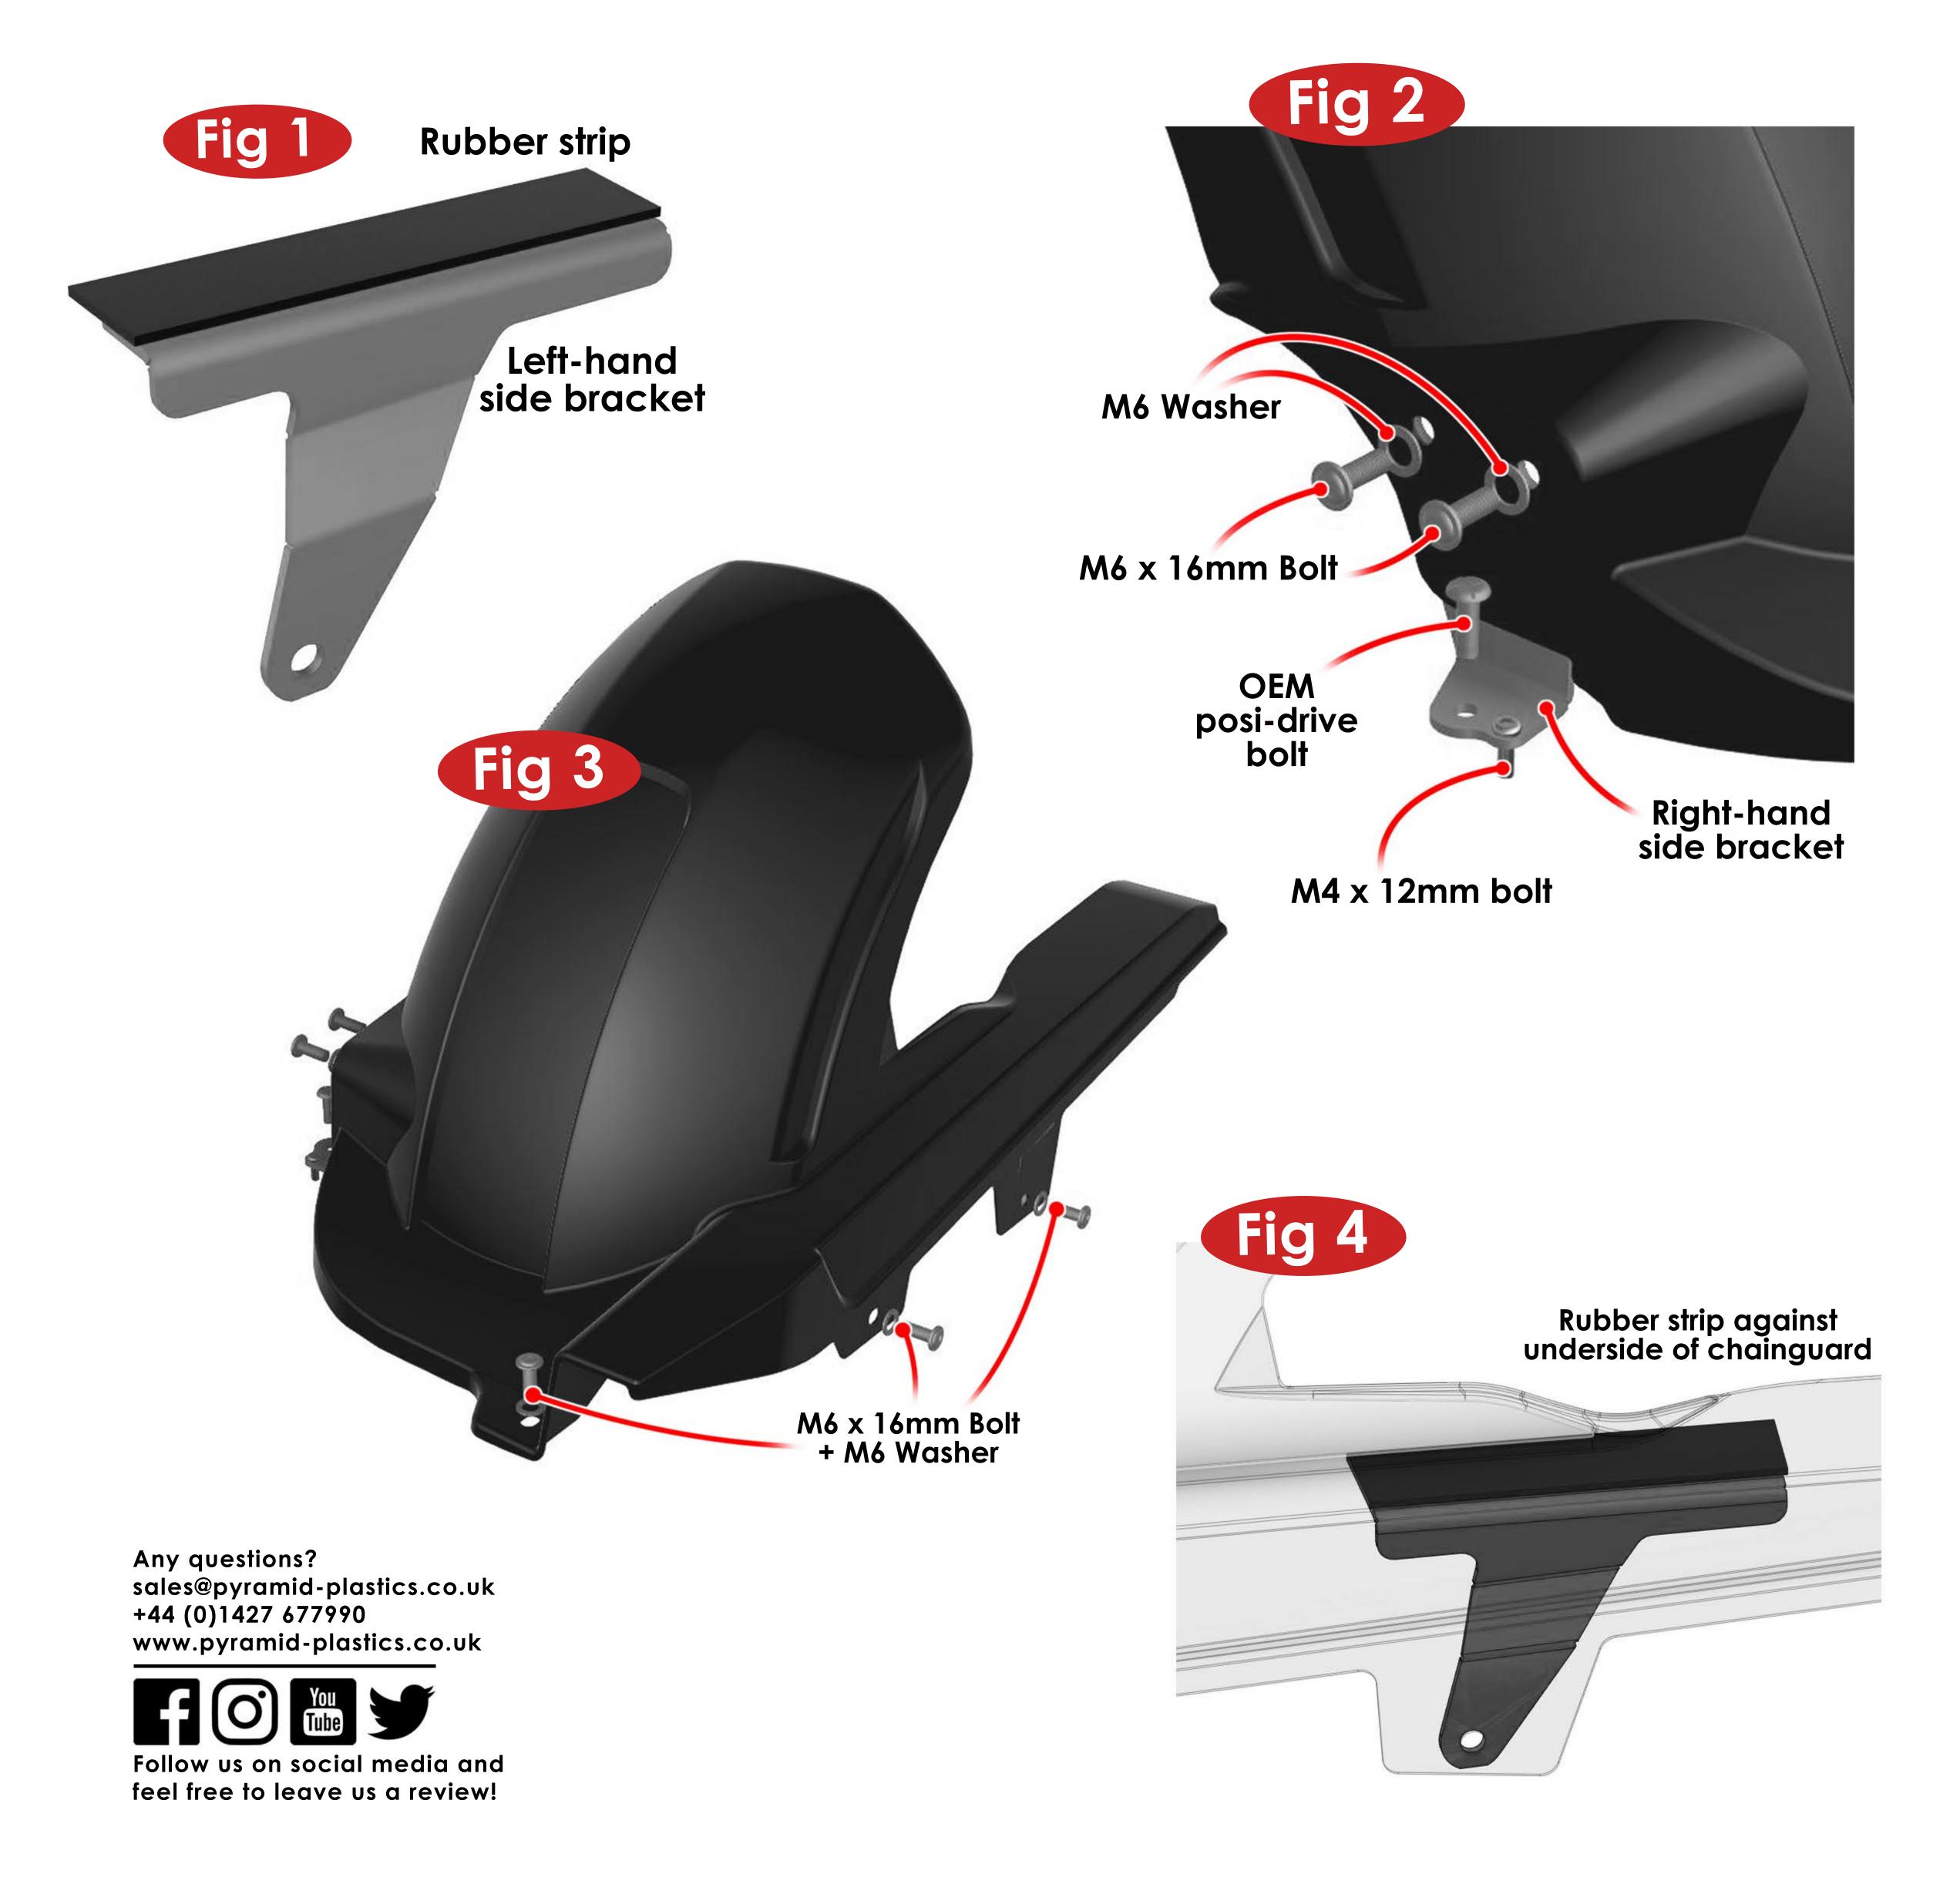

Attach the rubber strip to the left-hand side bracket as shown below in Fig 1.

Attach the right-hand side bracket to the hugger as shown in Fig 2.

Fit the hugger to the bike as shown in Fig 2 & 3.

Fig 4 shows how the right-hand side bracket needs to be positioned to support the hugger once tightened we advise the use of thread-locking fluid on this bolt.