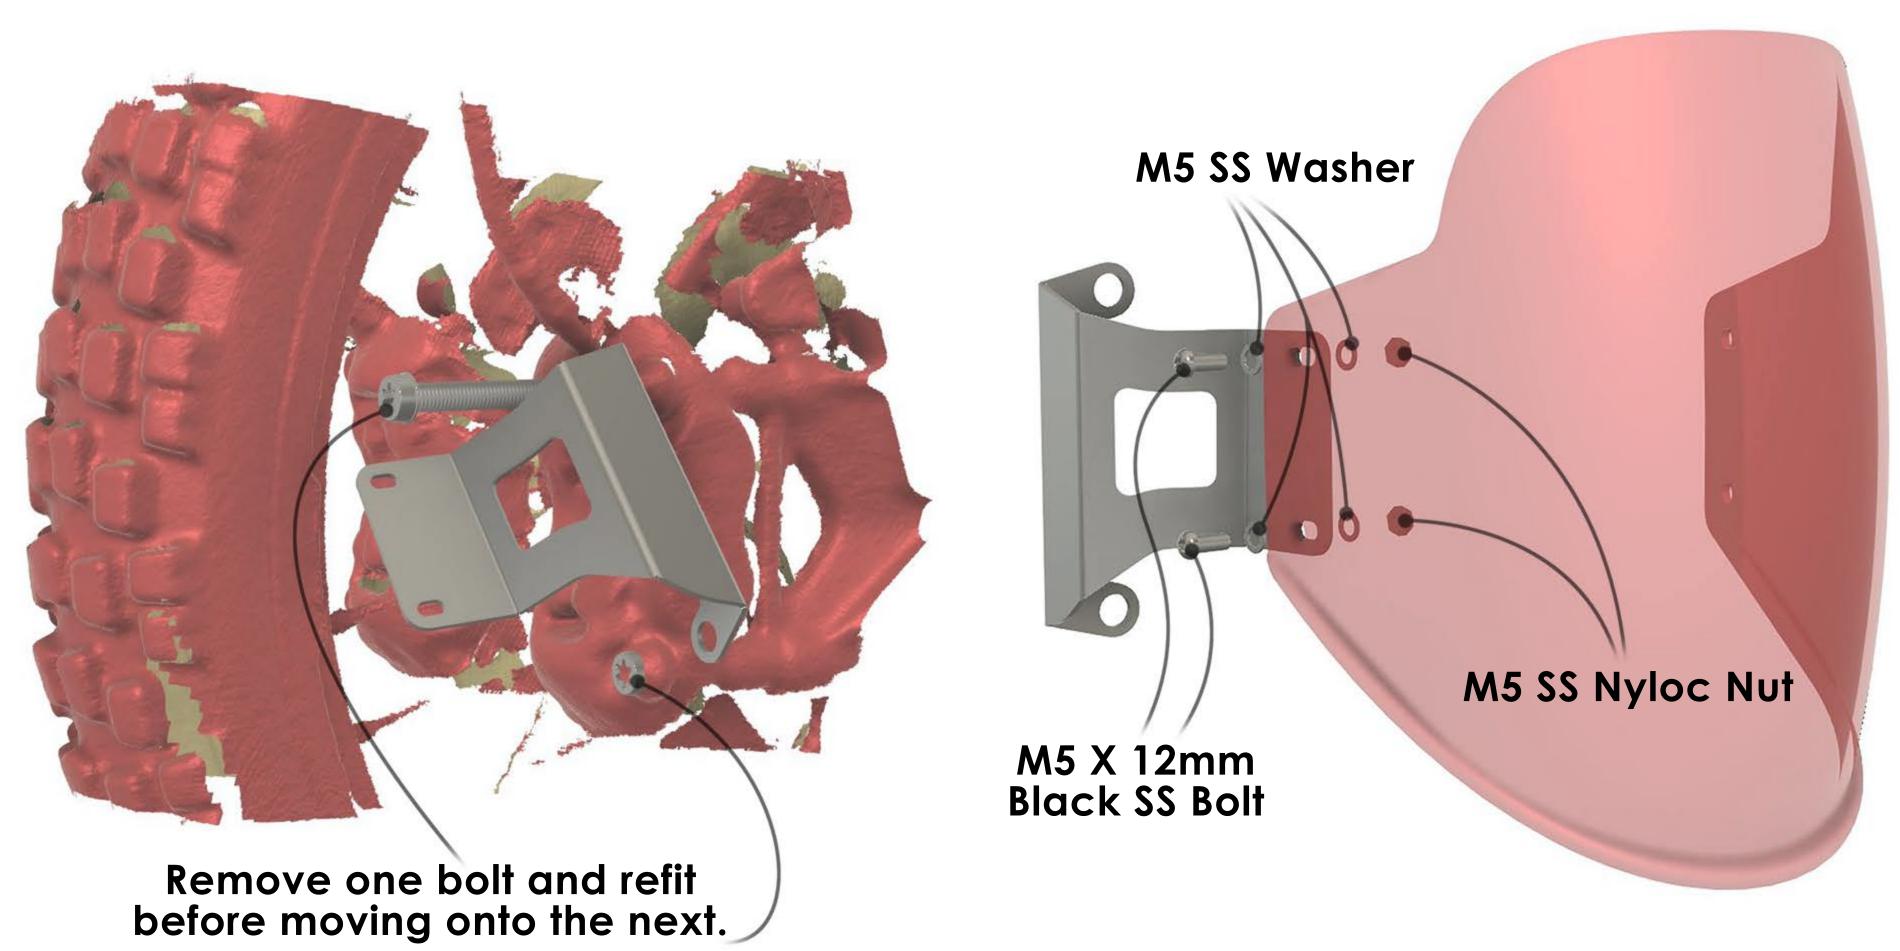

Attach the brackets to the brake calipers using the original bolts. We advise removing and refitting each bolt so that the brake caliper is never fully serperated (See **Fig 1**). The Torque settings for these original brake caliper bolts is 45Nm.

Once the brackets are fitted, attach the mudguard to the brackets using the rest of the fittings supplied (see **Fig 2**).

Check fixings periodically.