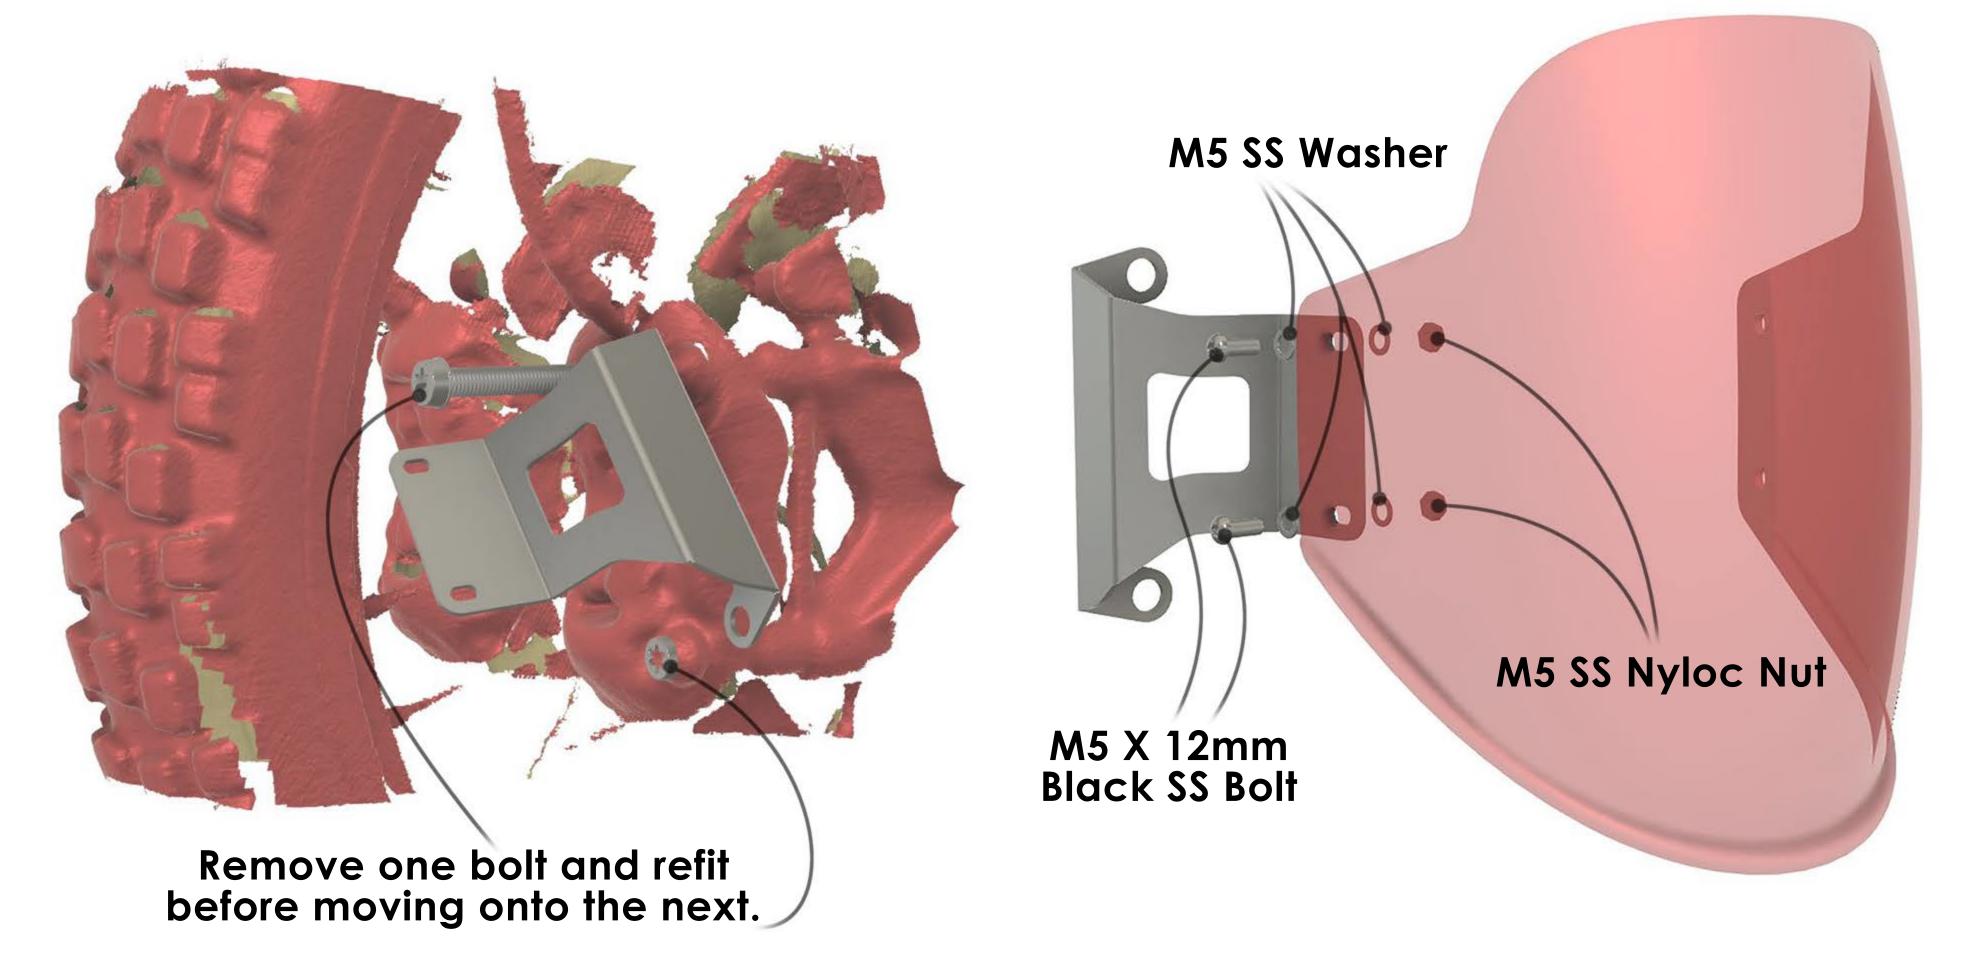

Attach the brackets to the brake calipers using the original bolts. We advise removing and refitting each bolt so that the brake caliper is never fully serperated (See **Fig 1**). The Torque settings for these original brake caliper bolts is 45Nm.

Once the brackets are fitted, attach the mudguard to the brackets using the rest of the fittings supplied (see **Fig 2**).

Check fixings periodically.

Any questions?
sales@pyramid-plastics.co.uk
+44 (0)1427 677990
www.pyramid-plastics.co.uk