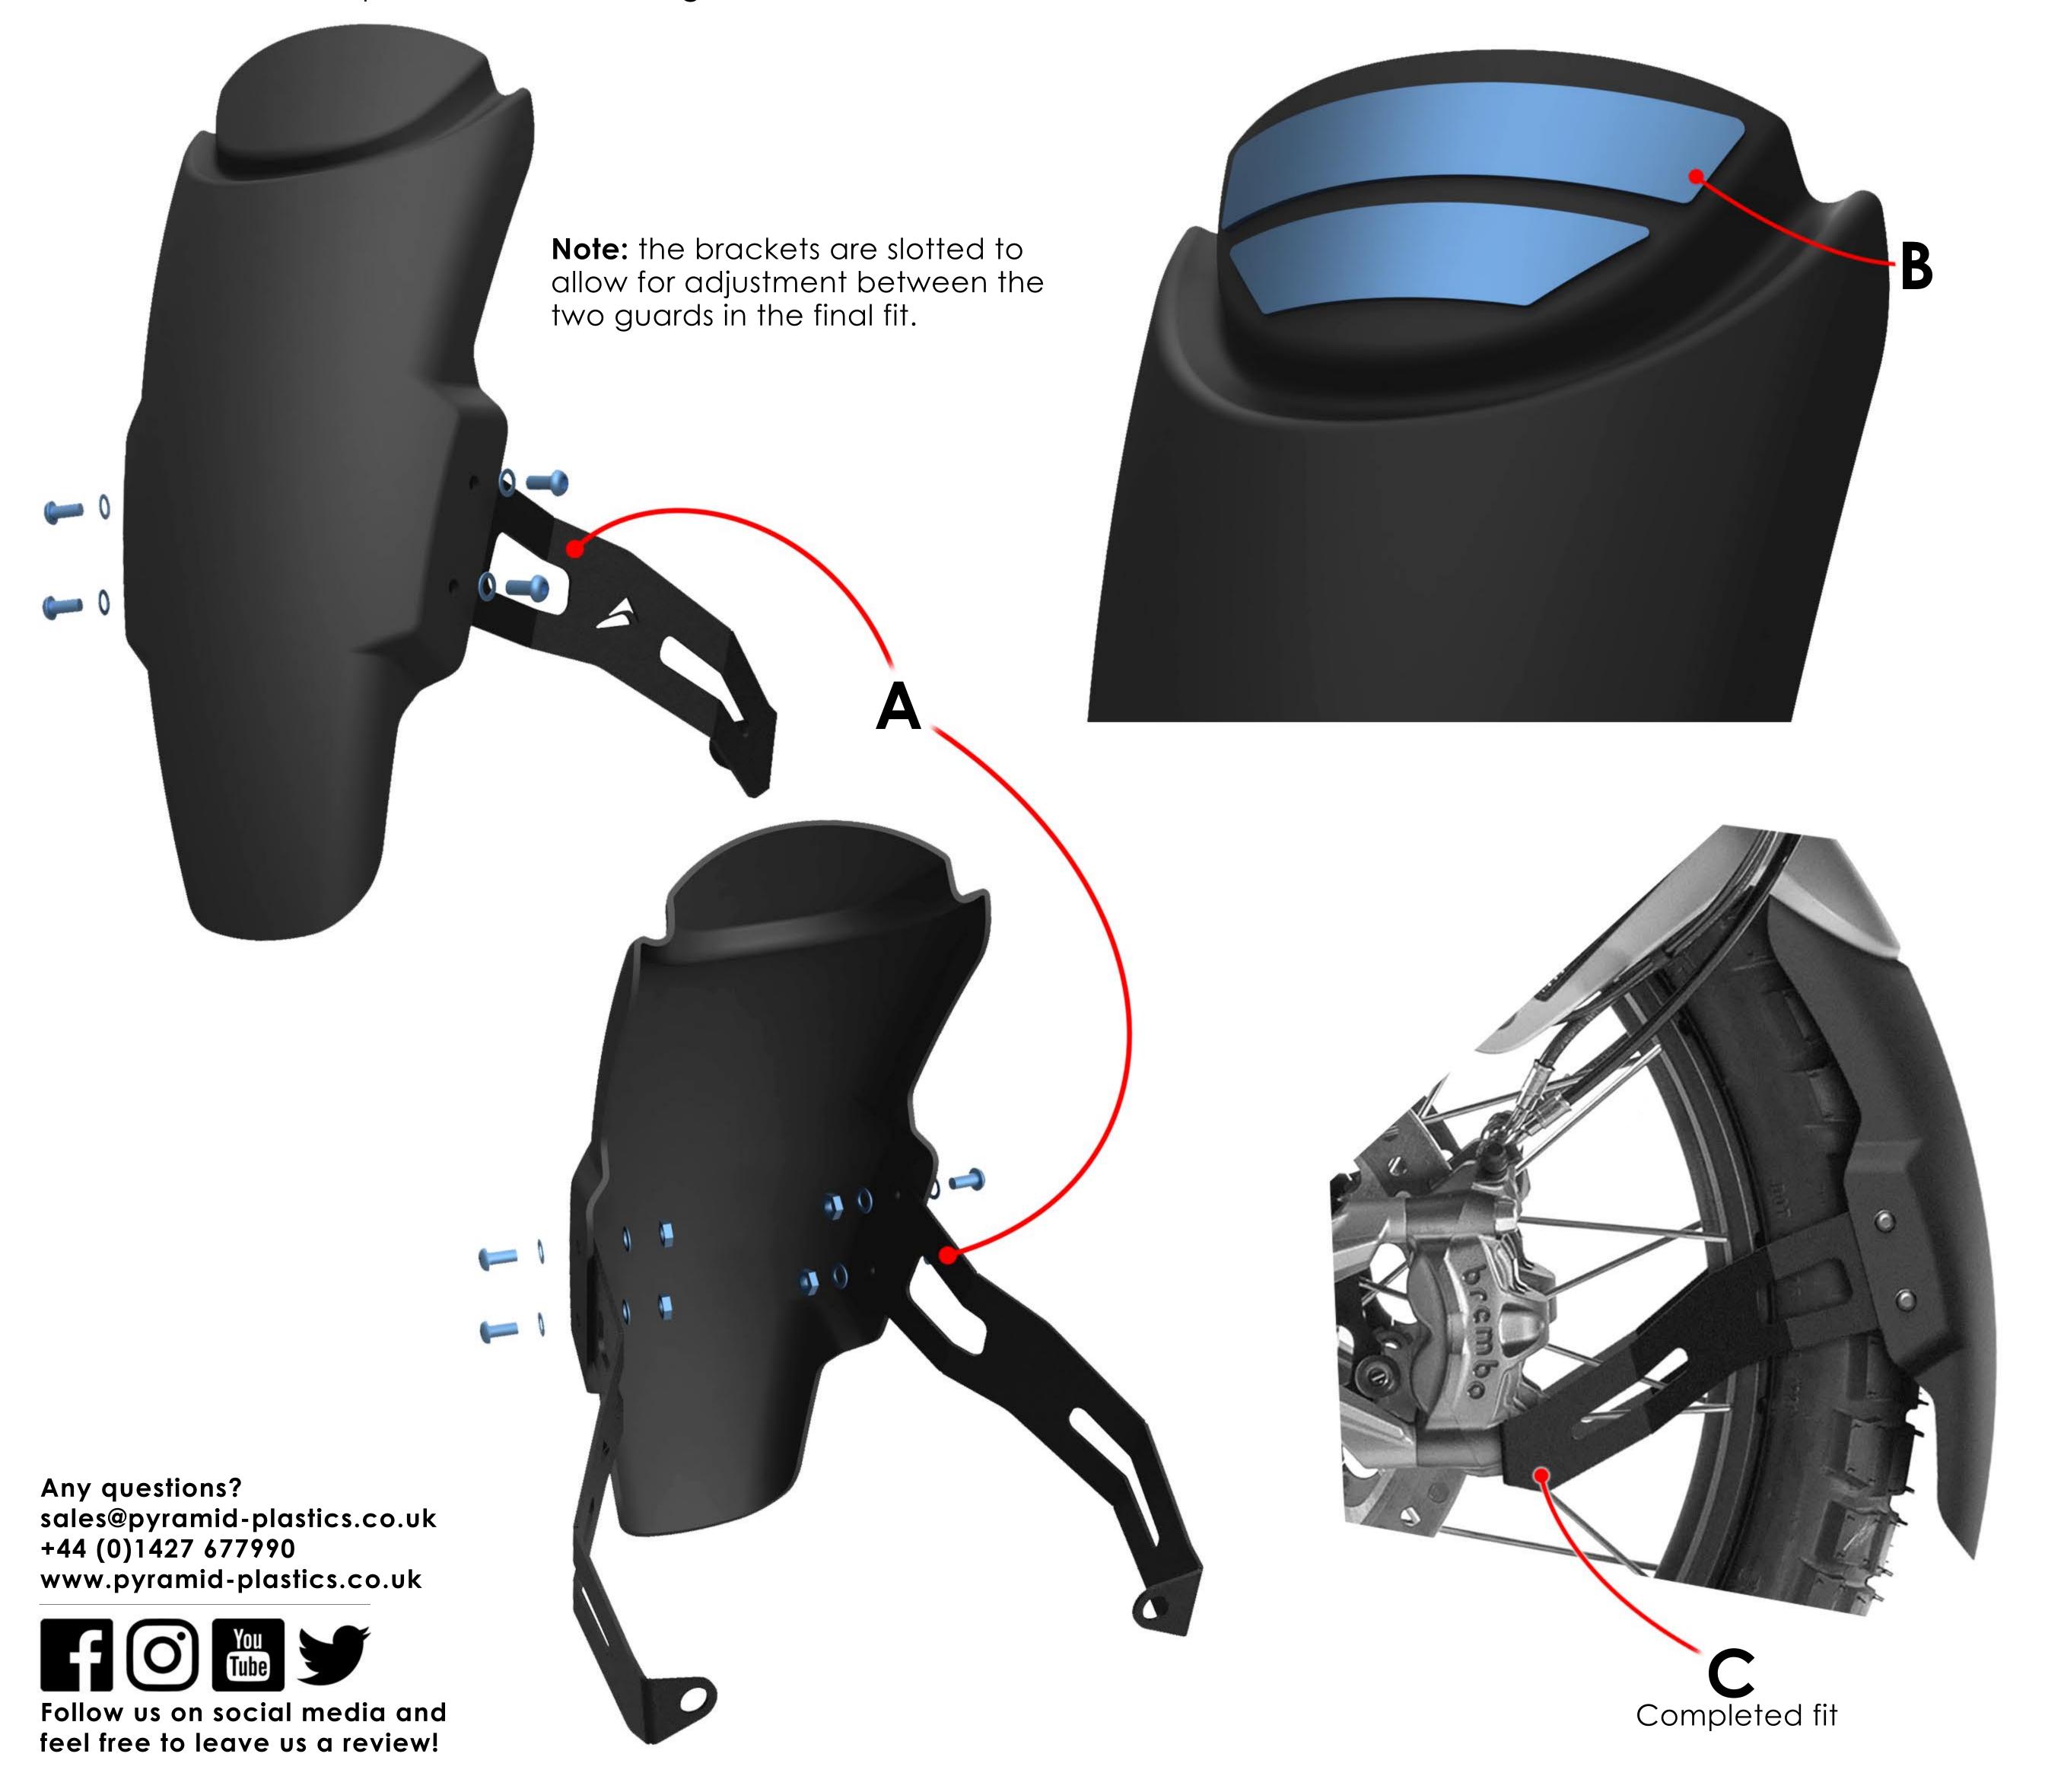

## We advise the use of thread locking fluid on all the fixings for this product.

- Loosely attach the mudguard to the brackets using the M5 fixings supplied. Place the M5 stainless steel washers under the bolt head and under the serrated nut (marked 'A' below).
- Cut and attach the foam provided in the areas shown (marked 'B' below).
- Remove the OEM bolts from the brake calipers marked 'C' below.
- Attach the mudguard assembly to the brake calipers using the OEM bolts. Once the mudguard is in place, check alignment. The exact position of the mudguard can be adjusted by pulling/pushing the assembly up/down if required. Avoid excessive pressure if doing so.

## Now tighten all the mounting points. Check fixings periodically.

**Note:** The 4 push-rivets supplied are **not integral** to the fitment of this product, but have been supplied for those customers who would prefer to have mechanical fixing at the point where the two guards meet.