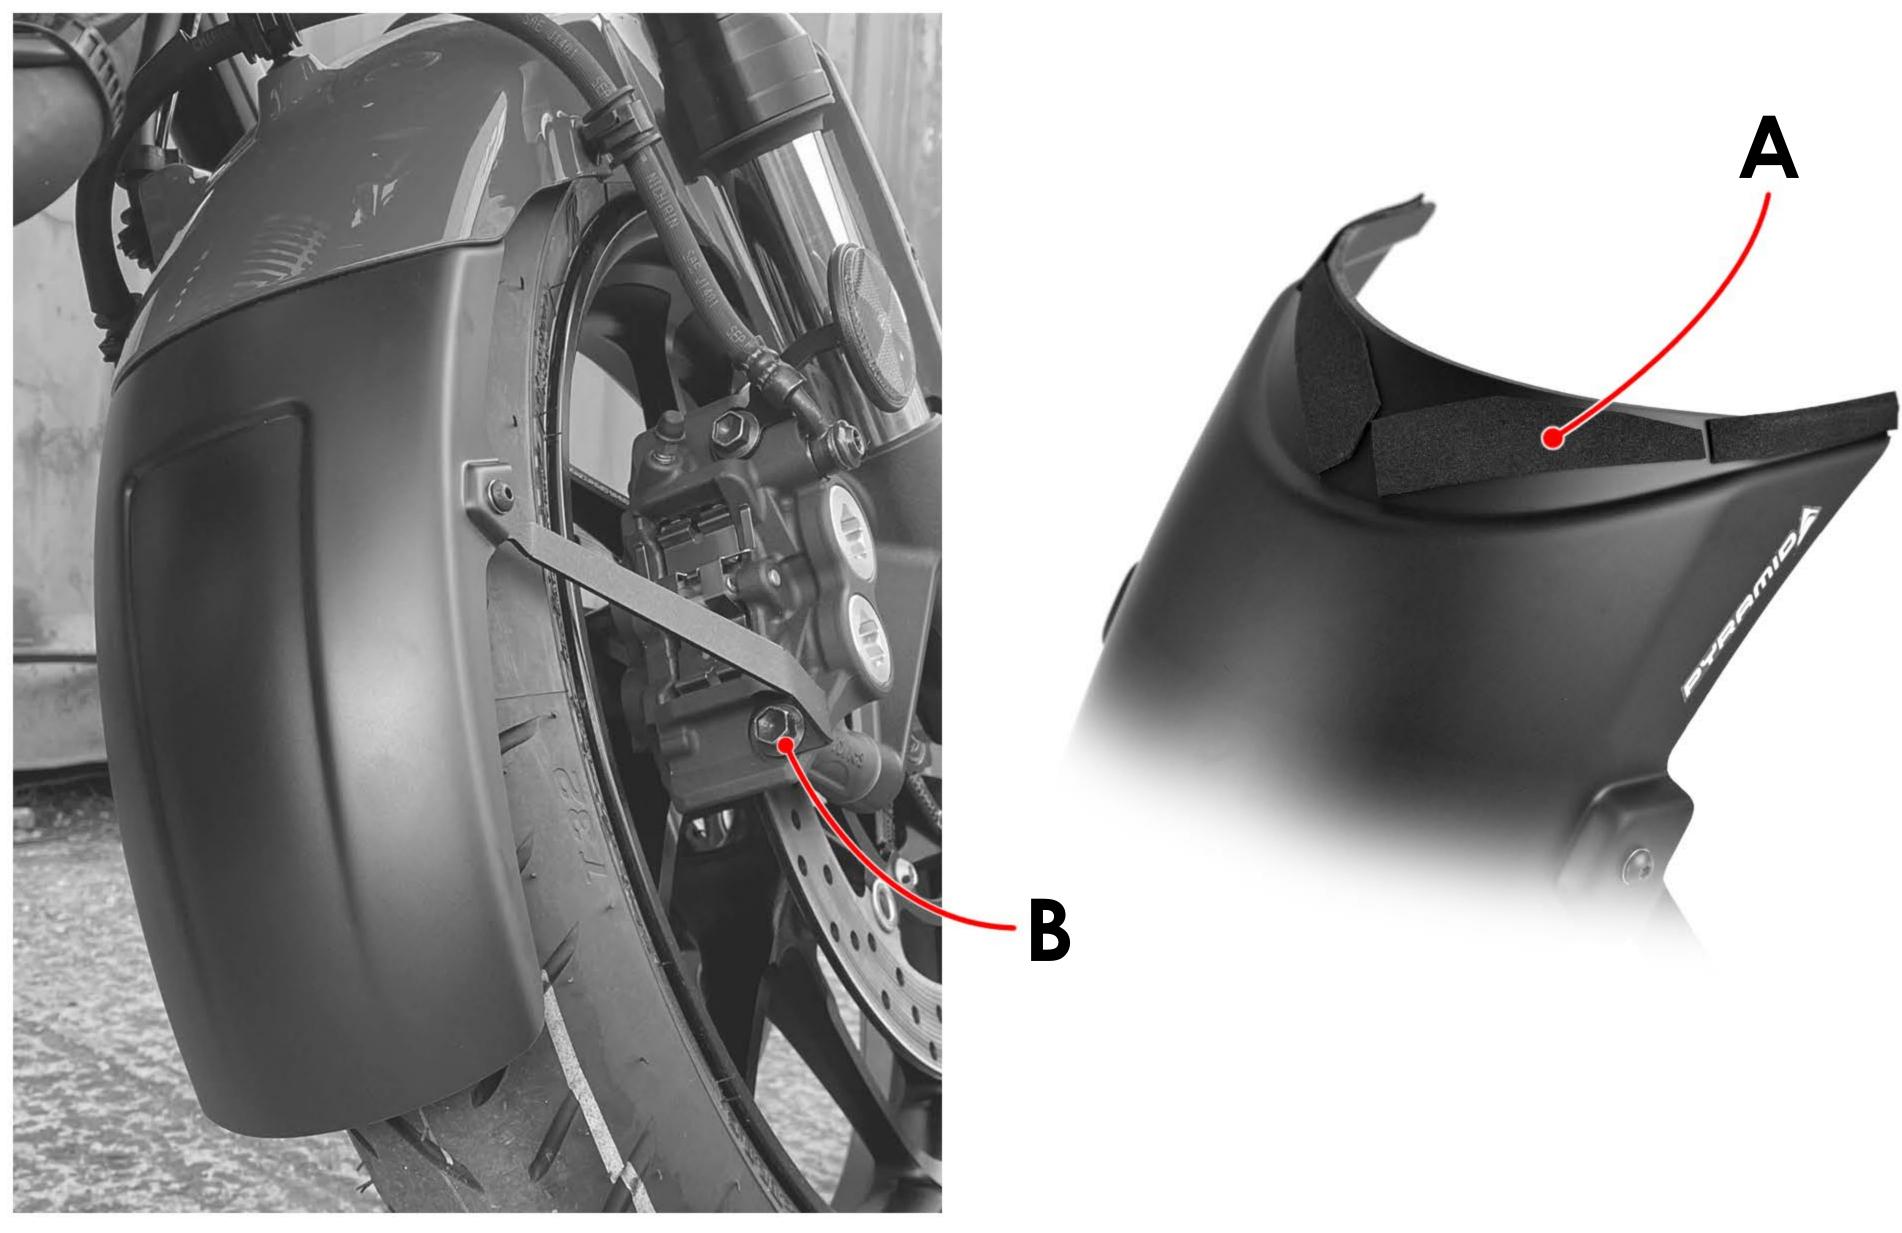

## We advise the use of thread locking fluid on all the fixings for this product.

- Loosely attach the mudguard to the brackets using the M5 fixings supplied. Place the M5 stainless steel washers under the bolt head and under the nyloc nut.
- Attach the foam provided in the area marked 'A' below (The layout shown is advised. Scissors are useful for shaping the foam).
- Remove the OEM bolts from the brake calipers marked 'B' below.
- Attach the mudguard assembly to the brake calipers using the OEM bolts. Once the mudguard is in place, check alignment. The exact position of the mudguard can be adjusted by pulling/pushing the assembly up/down if required. Avoid excessive pressure if doing so. Now tighten all the mounting points. Check fixings periodically.

**Note:** The 4 push-rivets supplied are **not integral** to the fitment of this product, but have been supplied for those customers who would prefer to have mechanical fixing at the point where the two guards meet.