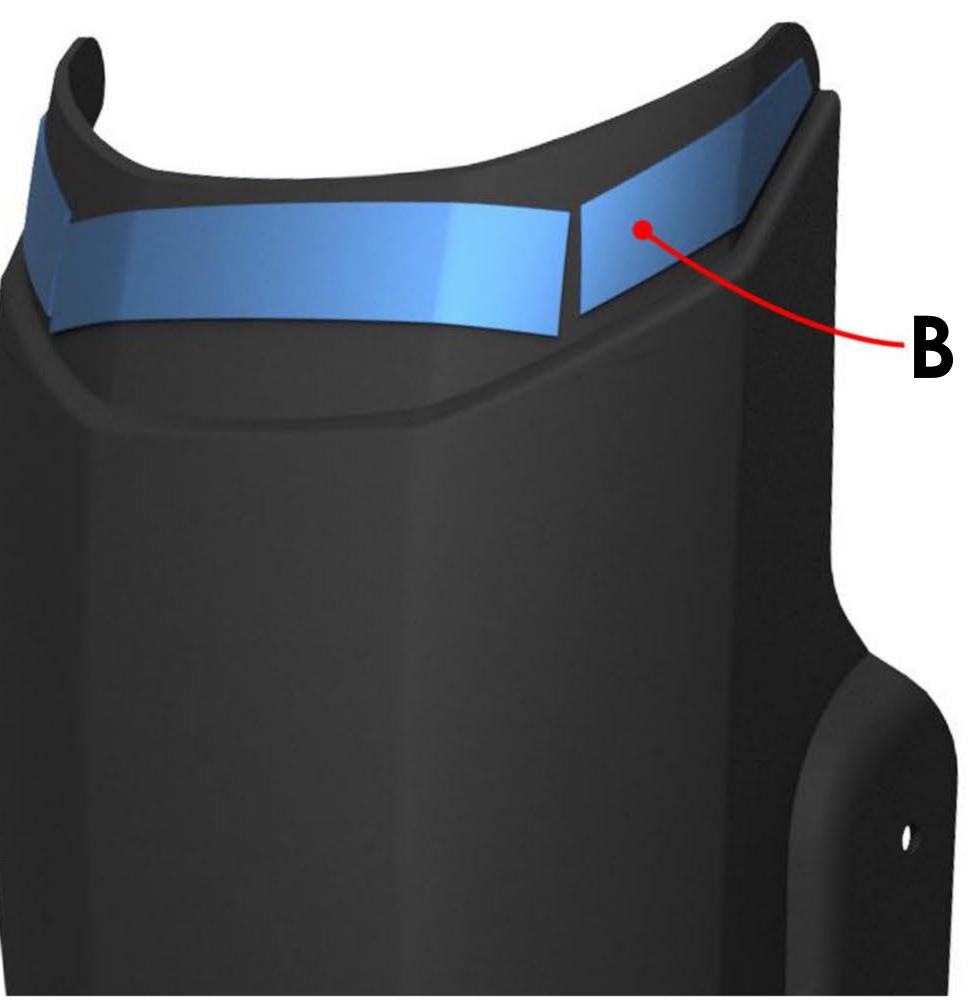

## We advise the use of thread locking fluid on all the fixings for this product.

- Loosely attach the mudguard to the brackets using the M5 fixings supplied. Place the M5 stainless steel washers under the bolt head and under the serrated nut (marked 'A' below).
- Cut and attach the foam provided in the areas shown (marked 'B' below).
- Remove the OEM bolts from the brake calipers marked 'C' below.
- Attach the mudguard assembly to the brake calipers using the OEM bolts. Once the mudguard is in place, check alignment. The exact position of the mudguard can be adjusted by pulling/pushing the assembly up/down if required. Avoid excessive pressure if doing so.