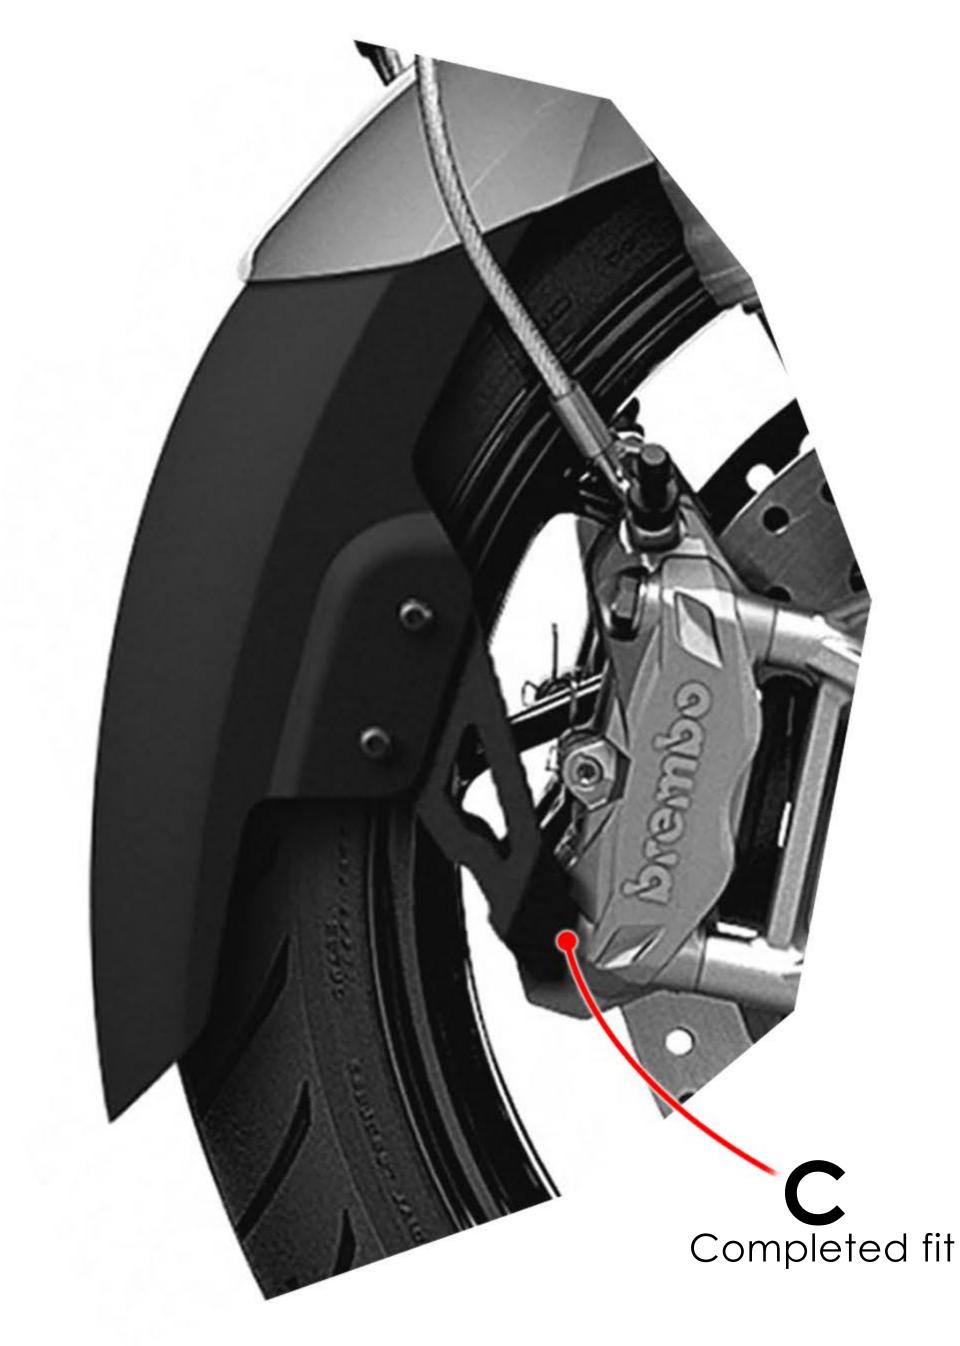

## We advise the use of thread locking fluid on all the fixings for this product.

- Loosely attach the mudguard to the brackets using the M5 fixings supplied. Place the M5 stainless steel washers under the bolt head and under the serrated nut (marked 'A' below).
- Cut and attach the foam provided in the areas shown (marked 'B' below).
- Remove the OEM bolts from the brake calipers marked 'C' below.
- Attach the mudguard assembly to the brake calipers using the OEM bolts. Once the mudguard is in place, check alignment. The exact position of the mudguard can be adjusted by pulling/pushing the assembly up/down if required. Avoid excessive pressure if doing so.