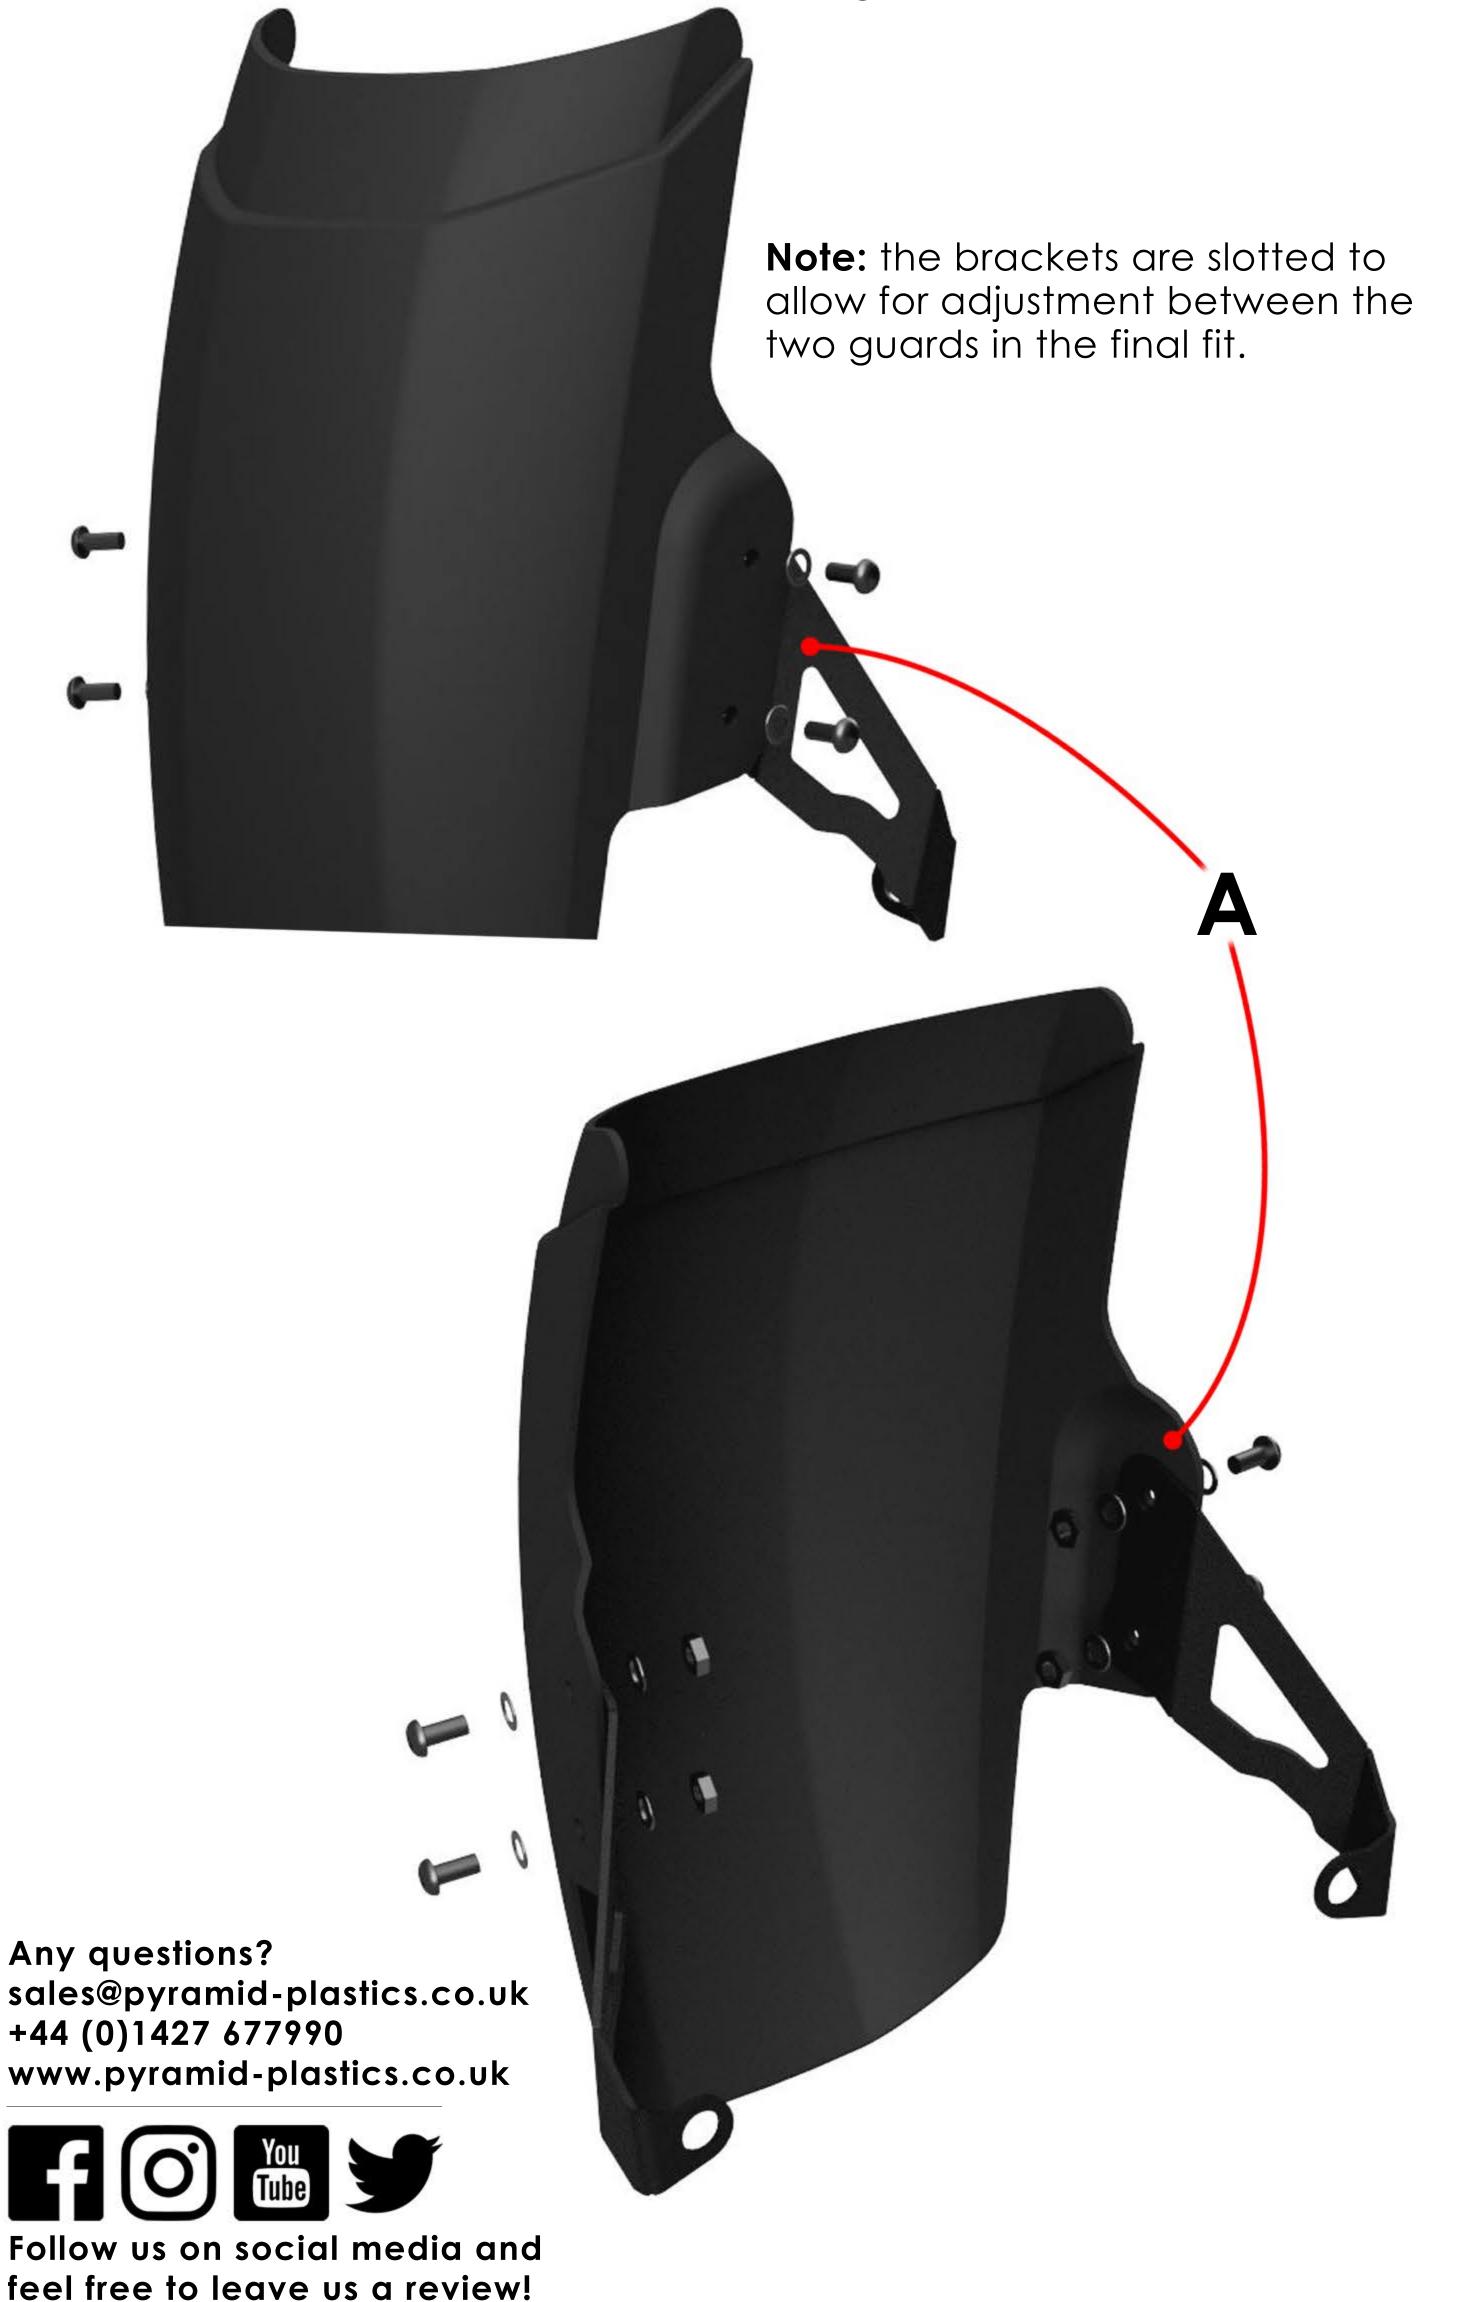

## We advise the use of thread locking fluid on all the fixings for this product.

- Loosely attach the mudguard to the brackets using the M5 fixings supplied. Place the M5 stainless steel washers under the bolt head and under the serrated nut (marked 'A' below).
- Cut and attach the foam provided in the areas shown (marked 'B' below).
- Remove the OEM bolts from the brake calipers marked 'C' below.
- Attach the mudguard assembly to the brake calipers using the OEM bolts. Once the mudguard is in place, check alignment. The exact position of the mudguard can be adjusted by pulling/pushing the assembly up/down if required. Avoid excessive pressure if doing so.