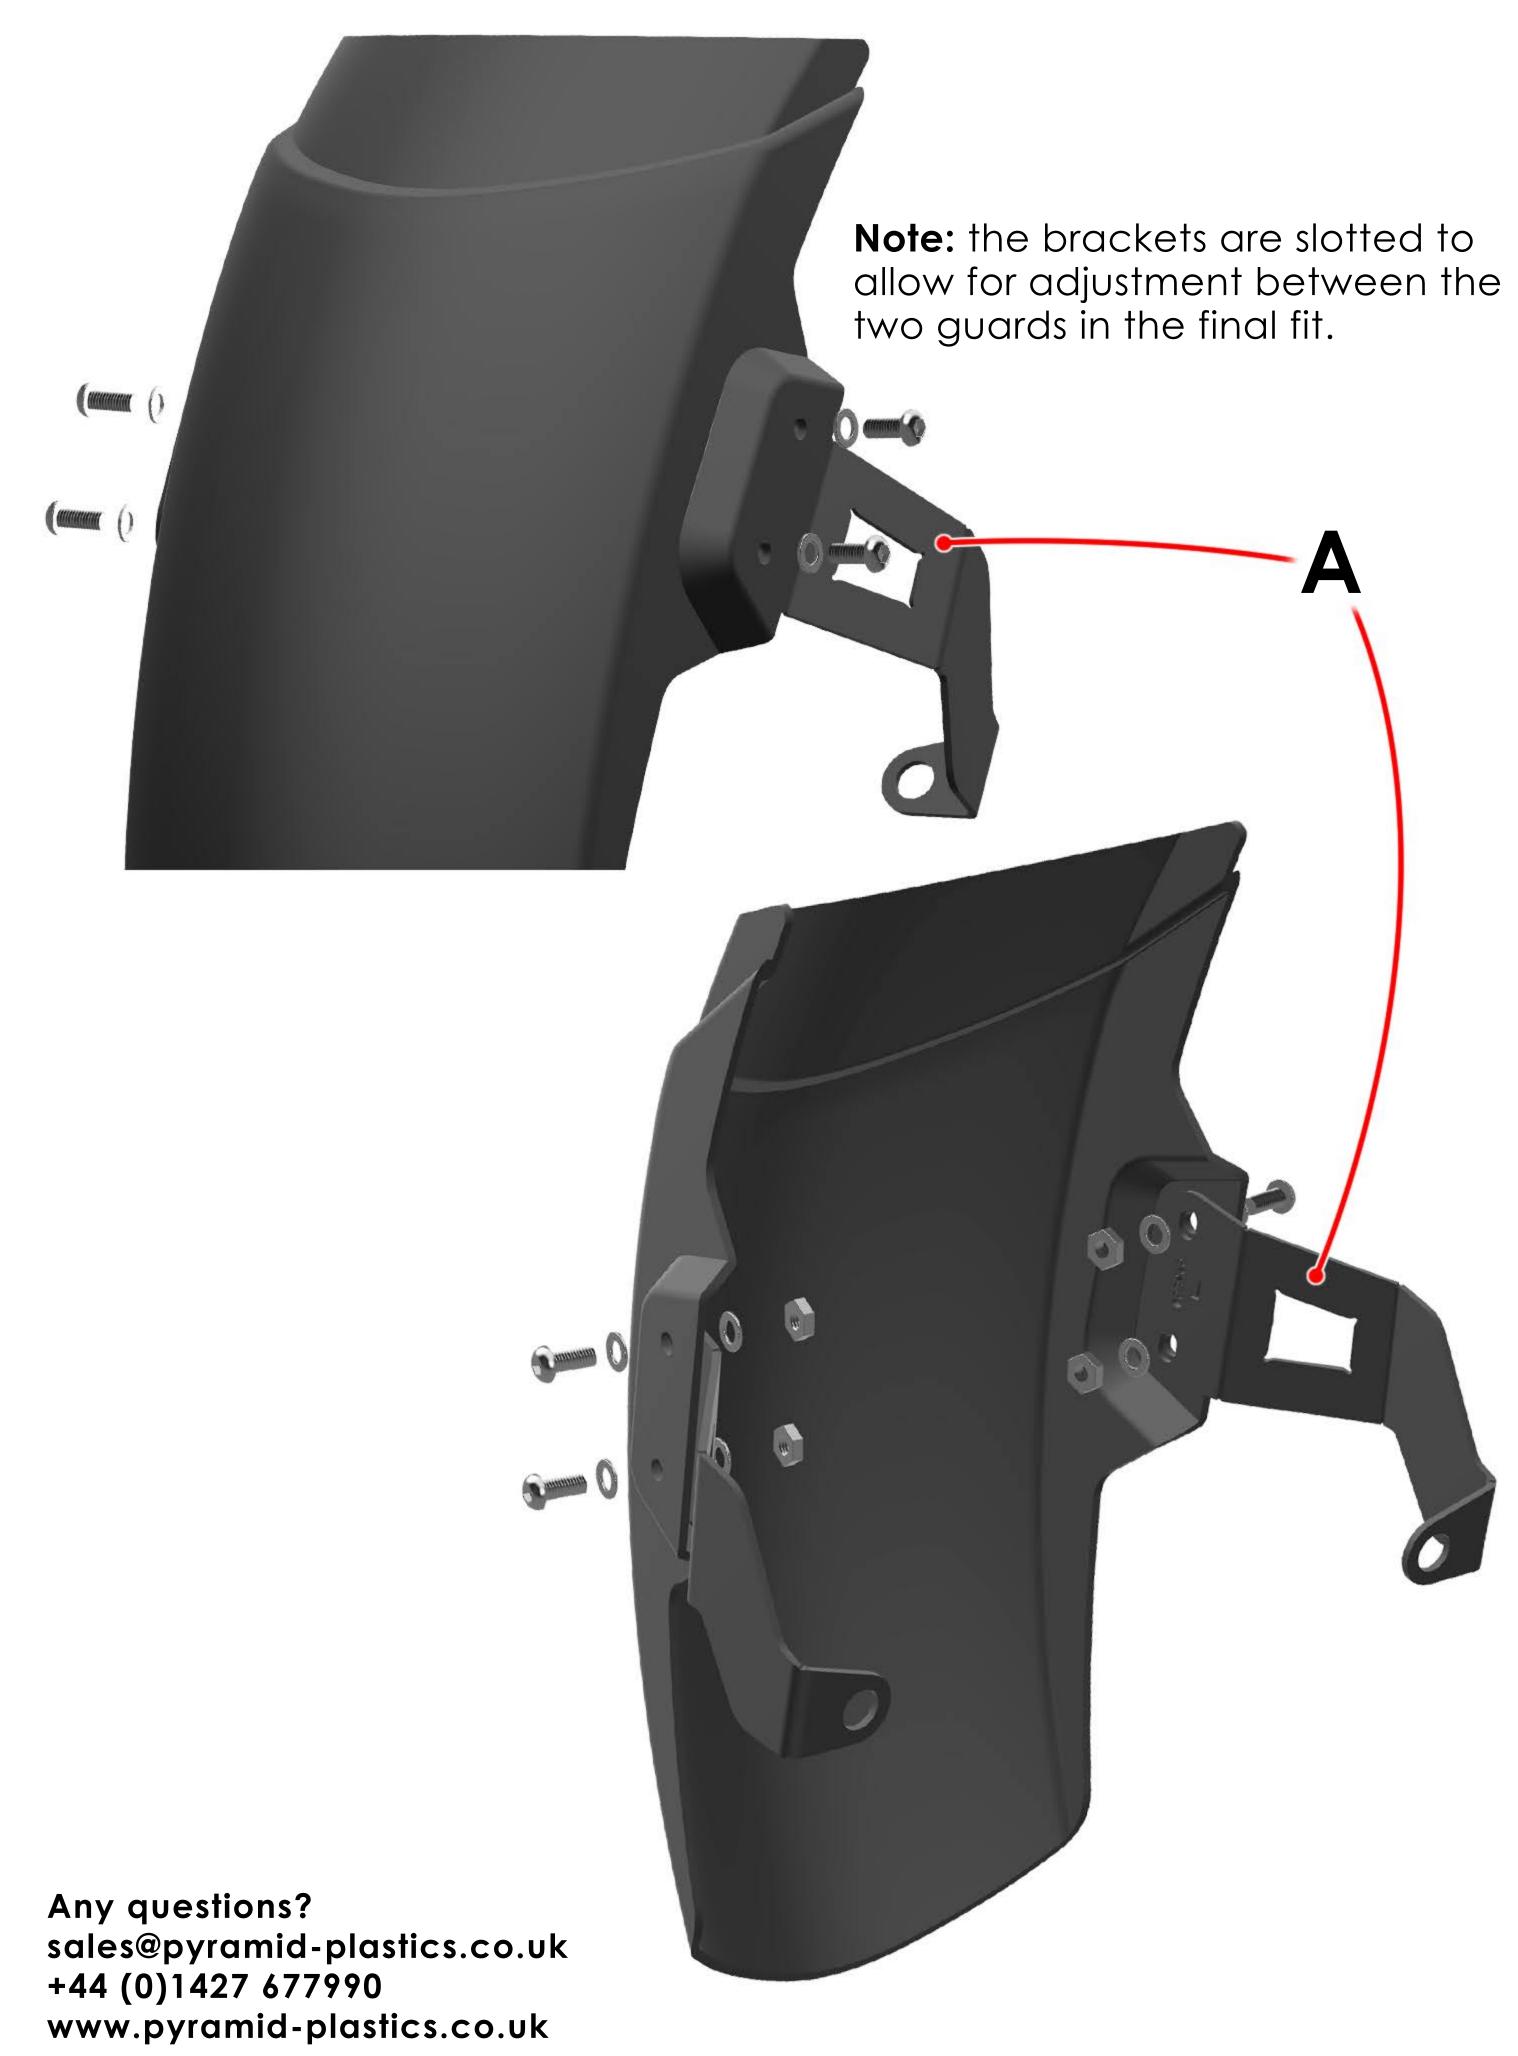

## Kit Includes:

| 1X        | C053422    | Moulding        |
|-----------|------------|-----------------|
| 2X        | CFK053495  | Brackets (pair) |
| <b>AV</b> | CPOLMEOOOE | MEV 12mm Place  |

4X CBOLM50005 M5 X 12mm Black Stainless Steel Bolt 8X CWASM50002 M5 Stainless Steel Washer

4X CNUTM50003 M5 Stainless Steel Serrated Nut

1X CFOA0002 Foam Strip 20mm X 1.5mm (cut to 230mm in length)
4X CRIV0003 Push-rivets

## We advise the use of thread locking fluid on all the fixings for this product.

- Loosely attach the mudguard to the brackets using the M5 fixings supplied. Place the M5 stainless steel washers under the bolt head and under the serrated nut (marked 'A' below).
- Cut and attach the foam provided in the areas shown (marked 'B' below).
- Remove the OEM bolts from the brake calipers marked 'C' below.
- Attach the mudguard assembly to the brake calipers using the OEM bolts. Once the mudguard is in place, check alignment. The exact position of the mudguard can be adjusted by pulling/pushing the assembly up/down if required. Avoid excessive pressure if doing so.