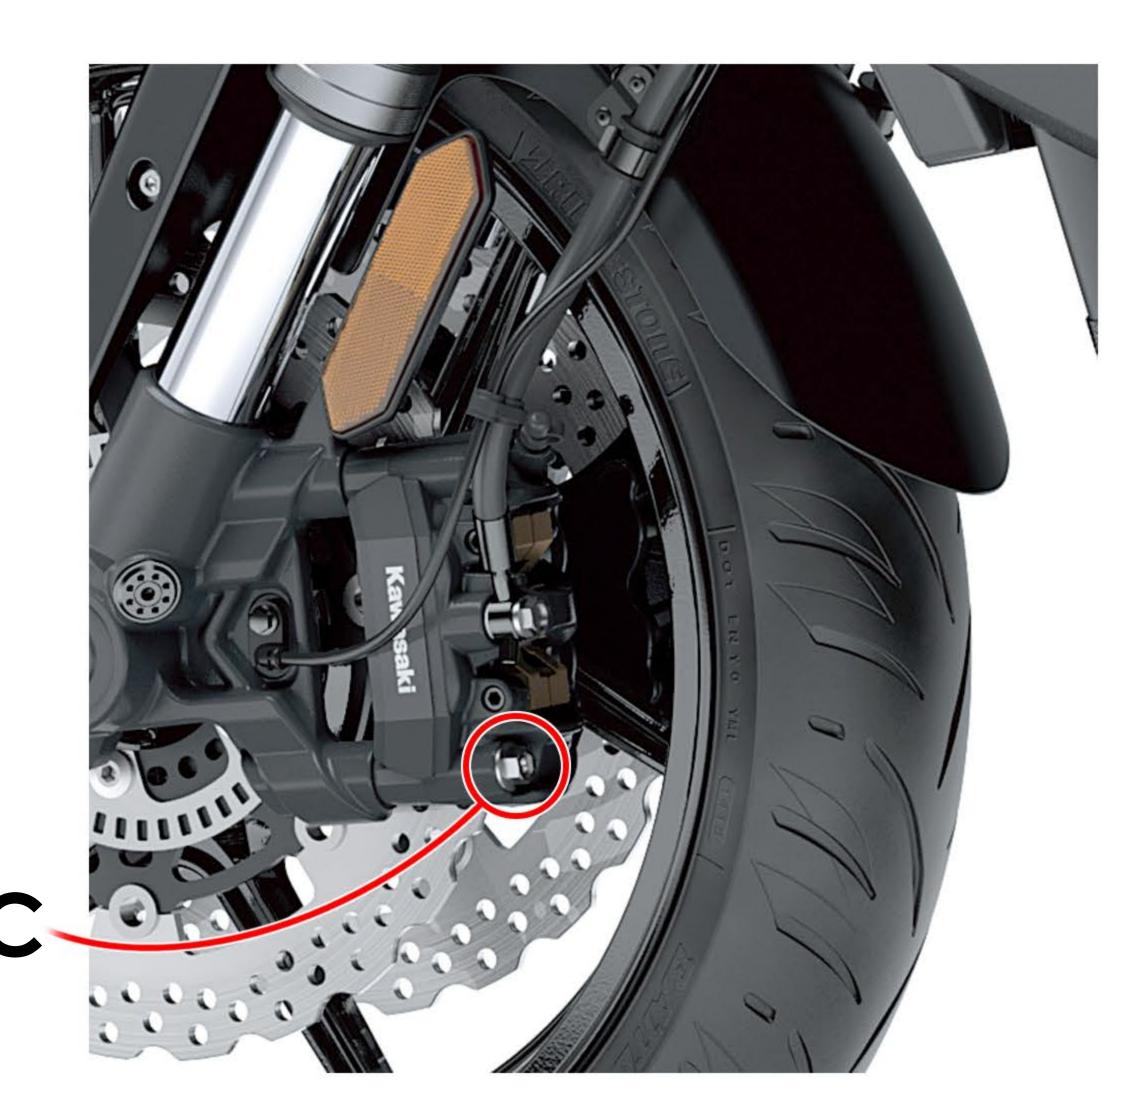

## We advise the use of thread locking fluid on all the fixings for this product.

- Loosely attach the mudguard to the brackets using the M5 fixings supplied. Place the M5 stainless steel washers under the bolt head and under the serrated nut (marked 'A' below).
- Cut and attach the foam provided in the areas shown (marked 'B' below).
- Remove the OEM bolts from the brake calipers marked 'C' below.
- Attach the mudguard assembly to the brake calipers using the OEM bolts. Once the mudguard is in place, check alignment. The exact position of the mudguard can be adjusted by pulling/pushing the assembly up/down if required. Avoid excessive pressure if doing so.