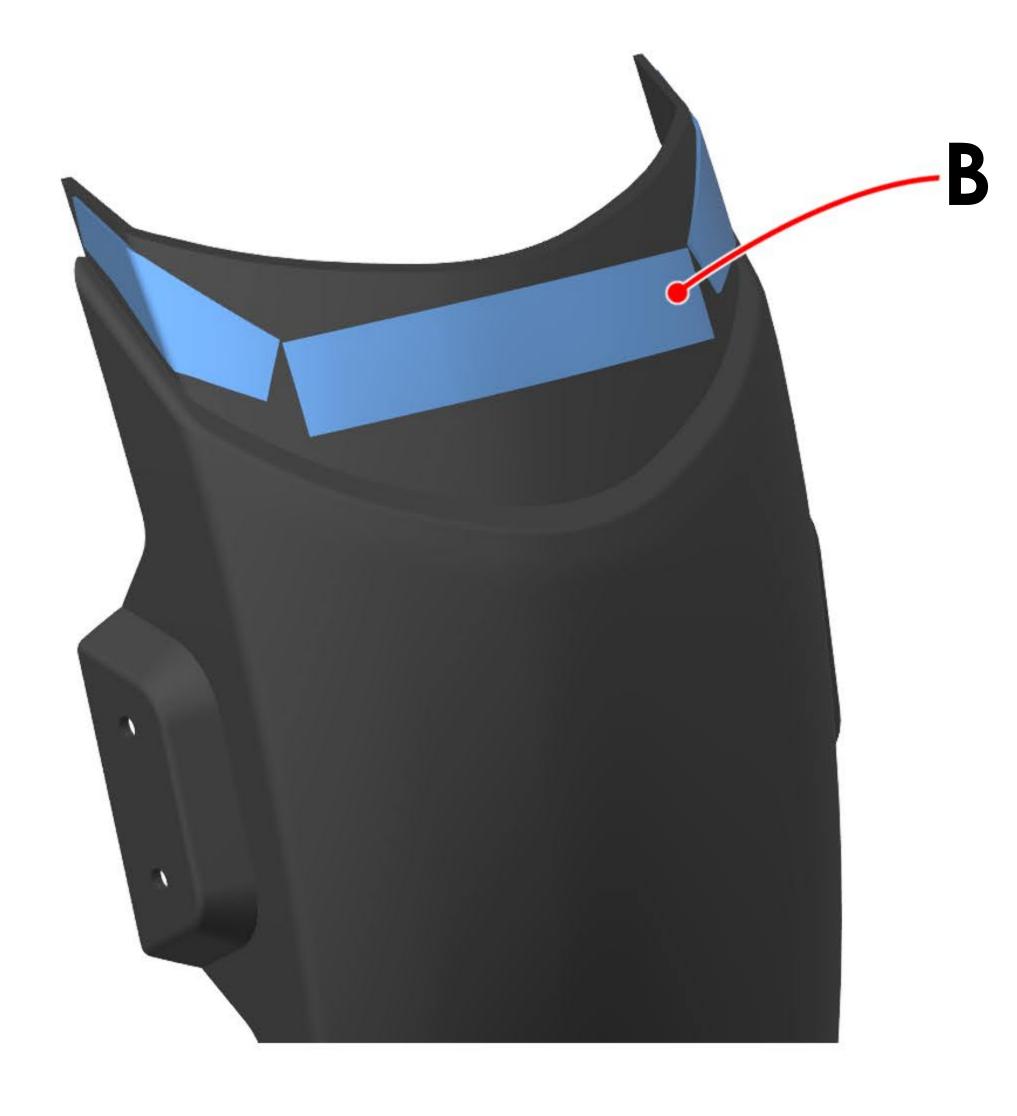

## We advise the use of thread locking fluid on all the fixings for this product.

- Loosely attach the mudguard to the brackets using the M5 fixings supplied. Place the M5 stainless steel washers under the bolt head and under the serrated nut (marked 'A' below).
- Cut and attach the foam provided in the areas shown (marked 'B' below).
- Remove the OEM bolts from the brake calipers marked 'C' below.
- Attach the mudguard assembly to the brake calipers using the OEM bolts. Once the mudguard is in place, check alignment. The exact position of the mudguard can be adjusted by pulling/pushing the assembly up/down if required. Avoid excessive pressure if doing so.