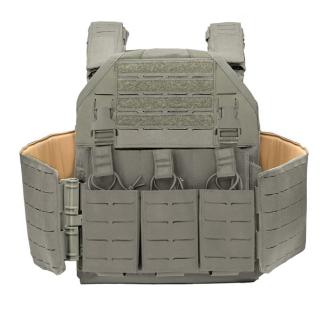

## **HYPERX**<sup>®</sup> **SA** Stand Alone MODEL

AVAILABLE COLORS

### **FEATURES & BENEFITS**

- Purpose built design for a variety of Stand Alone Rifle Plates in addition to ICW Armor options
- · Adaptable Advanced Webless System (AWS) MOLLE front placard with T-Bar and Quick Clip mounting options
- SAPI sized from Small through XL giving customized ballistic rifle protection and mobility specific to each operator's dimensions (Also available in 10x12 sizes)
- Integrated communication channel openings to keep cables internally managed
- · Articulating shoulders for enhanced mobility and large range of adjustment
- Extended rifle retention areas at each shoulder and across middle with rubberized ID
- Removable closure flap allows for other closure system placards to be utilized for desired load outs
- · Rear zip on MOLLE platform allowing for multiple load out scenarios and can be removed while seated in vehicles
- · Shock cord adjustable cummerbund system with detachable center anchor
- Slim line shoulder ballistic pads with ventilated grip points to keep shoulder straps in position - includes integrated rifle retention pads that

further extend weapon grip area above the vest

 Modular abdomen/spinal protection with adjustable connection tabs allowing for precise positioning