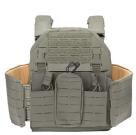

## **HYPERX**<sup>®</sup> **SA** Stand Alone MODEL

AVAILABLE COLORS

### **FEATURES & BENEFITS**

- Purpose built design for a variety of Stand Alone Rifle Plates in addition to ICW Armor options
- · Adaptable Advanced Webless System (AWS) MOLLE front placard with T-Bar and Quick Clip mounting options
- SAPI sized from Small through XL giving customized ballistic rifle protection and mobility specific to each operator's dimensions (Also available in 10x12 sizes)
- Integrated communication channel openings to keep cables internally managed
- · Articulating shoulders for enhanced mobility and large range of adjustment
- Extended rifle retention areas at each shoulder and across middle with rubberized ID
- Removable closure flap allows for other closure system placards to be utilized for desired load outs
- · Rear zip on MOLLE platform allowing for multiple load out scenarios and can be removed while seated in vehicles
- · Shock cord adjustable cummerbund system with detachable center anchor
- Slim line shoulder ballistic pads with ventilated grip points to keep shoulder straps in position - includes integrated rifle retention pads that

further extend weapon grip area above the vest

 Modular abdomen/spinal protection with adjustable connection tabs allowing for precise positioning