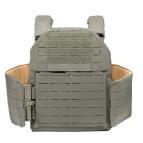

## **HYPERX**<sup>®</sup> **SA** Stand Alone MODEL

AVAILABLE COLORS

### **FEATURES & BENEFITS**

- Purpose built design for a variety of Stand Alone Rifle Plates in addition to ICW Armor options
- · Adaptable Advanced Webless System (AWS) MOLLE front placard with T-Bar and Quick Clip mounting options
- SAPI sized from Small through XL giving customized ballistic rifle protection and mobility specific to each operator's dimensions (Also available in 10x12 sizes)
- Integrated communication channel openings to keep cables internally managed
- · Articulating shoulders for enhanced mobility and large range of adjustment
- Extended rifle retention areas at each shoulder and across middle with rubberized ID
- Removable closure flap allows for other closure system placards to be utilized for desired load outs
- · Rear zip on MOLLE platform allowing for multiple load out scenarios and can be removed while seated in vehicles
- · Shock cord adjustable cummerbund system with detachable center anchor
- Slim line shoulder ballistic pads with ventilated grip points to keep shoulder straps in position - includes integrated rifle retention pads that

further extend weapon grip area above the vest

 Modular abdomen/spinal protection with adjustable connection tabs allowing for precise positioning