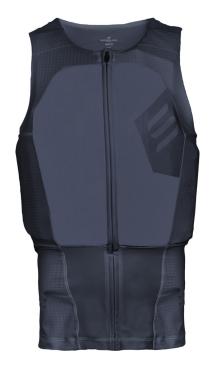

## **Concealable Armor System**

Introducing APEX, a groundbreaking concealable body armor vest system that redefines the standards of agility and comfort for those who dedicate their lives to safeguarding others. Inspired by the evolution of sports performance and designed to meet the dynamic demands of law enforcement, APEX is not just a carrier – it's a paradigm shift in personal safety.

At the core of APEX lies a revolutionary 4-piece carrier design that seamlessly integrates two side panels with front and rear counterparts. This unique configuration allows for unparalleled articulation, ensuring the armor moves fluidly with the body, offering coverage during every twist and turn of duty.

## **FEATURES & BENEFITS**

- Internal Soft Armor Suspension System
- 4 Piece Floating Architecture
- Extended Tuckable Garment
- Compression Fabric Zones Carries Ballistic Panel Around Body
- Core Compression System Allows for A More Natural Weight
- Front Zip Donning & Doffing
- Lockable Front Zipper
- Integrated Front & Rear Trauma Plate Pocket
- Available in both male and female sizing