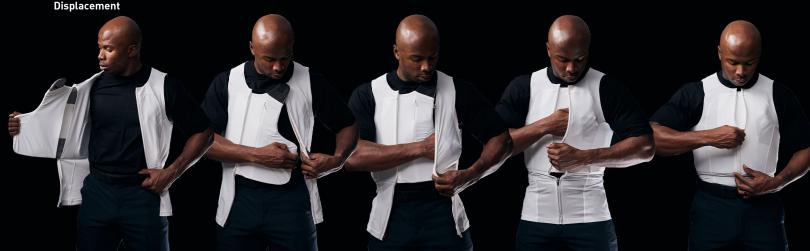

## **FEATURES & BENEFITS**

- Internal Soft Armor Suspension System
- 4 Piece Floating Architecture
- Extended Tuckable Garment
- Compression Fabric Zones Carries Ballistic Panel Around Body
- Core Compression System Allows for A More Natural Weight
- Front Zip Donning & Doffing
- Lockable Front Zipper
- Integrated Front & Rear Trauma Plate Pocket
- Available in both male and female sizing