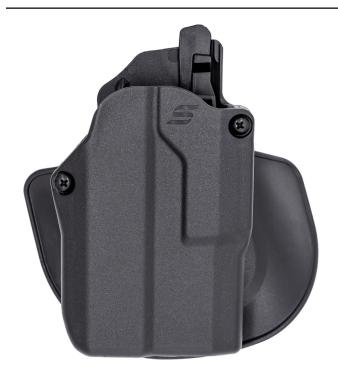

## **DUTY GEAR**

The Safariland® Solis Holster combines the security of ALS® with the release speed and draw simplicity of an open-top design. Solis is compatible with most compact red dot sights and subcompact lights. The ALS® secures your firearm automatically as it is holstered, yet still allows a fast, natural draw with the swipe of the thumb release as you acquire your shooting grip. Built from durable, weather- and temperature-resistant SafariSeven™ non-marking nylon blend, Solis will not scratch or mar the finish of your firearm. The holster's open muzzle end design allows for easy debris removal and accommodates threaded barrels.

SOLIS
(OUTSIDE THE WAISTBAND) OWB
MODEL

## **FEATURES**

- Compatible with most Red Dot Sights
- Compact Light Compatible
- ALS® secures firearm once holstered: simple straight up draw once release is deactivated.
- Open-top design without SLS for quick retrieval of firearm
- Two-Piece reinforced holster body for increased strength