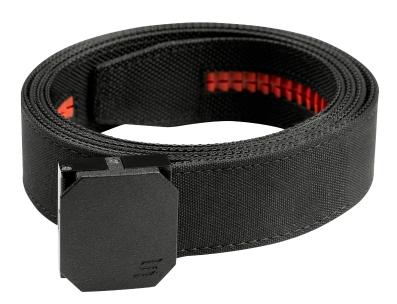

## Nylon EDC NexBelt®

## **BELTS**

Designed for the firearm industry but can be used for any field that requires attaching tactical and technical equipment and tools to your belt. Our nylon belts are manufactured with high-density nylon of an advanced composite of ultra-fine polyester for extra stiffness and durability. In addition, our belts have a water-repellent liner to stop sweat from seeping and staining the surface of the belt. For our leather versions, the belt backing is made with the same durable nylon backing. Now you can conceal in comfort and style.

## **FEATURES**

- One handed, on the fly, belt adjustments, especially useful when putting on, or removing an IWB holster
- 1/4" incremental belt adjustments instead of standard 1" adjustments
- · Heavy-duty high-density nylon, for extra stiffness and durability for everyday carry of firearms
- Water repellant liner
- One size fits majority of people, up to 50" waist, simply cut off excess and install buckle