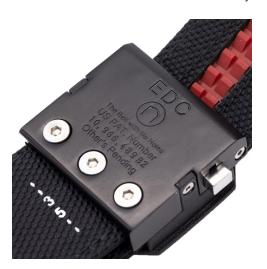

## **FEATURES**

- One handed, on the fly, belt adjustments, especially useful when putting on, or removing an IWB holster
- 1/4" incremental belt adjustments instead of standard 1" adjustments
- · Heavy-duty high-density nylon, for extra stiffness and durability for everyday carry of firearms
- Water repellant liner
- One size fits majority of people, up to 50" waist, simply cut off excess and install buckle