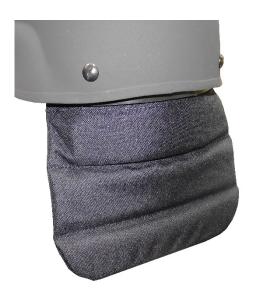

## Technical Specifications Nape Curtain

## **Helmet Accessory**

Part # - 1156328

Weight - .25 lbs. (0.11 kg)

Size - 7.5" L x 9.5" W

Thinness - .25"

Made with ABS Plastic / Polyethylene Foam

Covered with 600 Denier Cordura®

Black in color

One size fits all Protech® Tactical Ballistic Helmets

Offers non-ballistic protection to back of neck

Three ribbed design - for better contour to neck

Easy two-point mounting assembly with three snap attachments