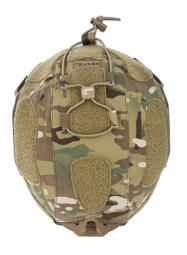

### AGILITE HELMET COVER\_

Agilite Custom Designed Helmet Cover for our Delta Line of Helmets

Form Fitting Helmet Cover for Delta 4, 5, and X, Helmets

4-Way Stretch Material

Helmet abrasion, chipping, scuffing protection

**Accessory Management System** 

Cable Management Channels

Integrated Hook and Loop areas for ID Patches, Battery packs, weights, pouches, etc.