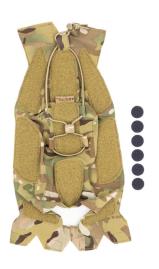

### AGILITE HELMET COVER\_

Agilite Custom Designed Helmet Cover for our Delta Line of Helmets

Form Fitting Helmet Cover for Delta 4, 5, and X, Helmets

4-Way Stretch Material

Helmet abrasion, chipping, scuffing protection

**Accessory Management System** 

Cable Management Channels

Integrated Hook and Loop areas for ID Patches, Battery packs, weights, pouches, etc.