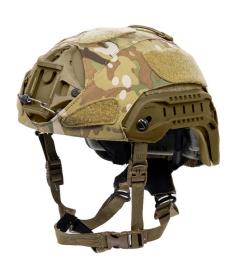

### AGILITE HELMET COVER\_

Agilite Custom Designed Helmet Cover for our Delta Line of Helmets

Form Fitting Helmet Cover for Delta 4, 5, and X, Helmets

4-Way Stretch Material

Helmet abrasion, chipping, scuffing protection

**Accessory Management System** 

Cable Management Channels

Integrated Hook and Loop areas for ID Patches, Battery packs, weights, pouches, etc.