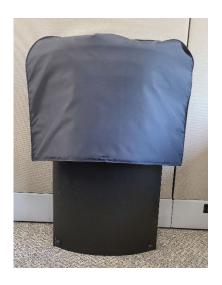

## **Technical Specifications Shield Hood**

| Part #  | Description        | Size      |
|---------|--------------------|-----------|
| 1156829 | Shield Hood Small  | 13.5 x 20 |
| 1002757 | Shield Hood Medium | 13.5 x 23 |
| 1156828 | Shield Hood Large  | 20.5 x 27 |

## **Viewport Protection**

1/4" Thick Foam Padding

**Nylon Material Covering** 

1" Elastic Strap with Velcro for easy attachment to hold in place

**WARNING:** This product can expose you to chemicals including Methylene chloride, BPA, Lead, Acrylonitrile, Ethyl Acrylate, Formaldehyde, or Methanol, which are known to the State of California to cause cancer, birth defects, or other reproductive harm. For more information go to <a href="https://www.P65Warnings.ca.gov">www.P65Warnings.ca.gov</a>.