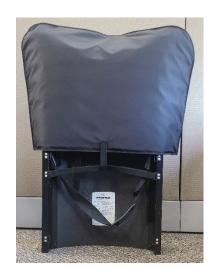

## **Technical Specifications Shield Hood**

| Part #  | Description        | Size      |
|---------|--------------------|-----------|
| 1156829 | Shield Hood Small  | 13.5 x 20 |
| 1002757 | Shield Hood Medium | 13.5 x 23 |
| 1156828 | Shield Hood Large  | 20.5 x 27 |

## **Viewport Protection**

1/4" Thick Foam Padding

**Nylon Material Covering** 

1" Elastic Strap with Velcro for easy attachment to hold in place

**WARNING:** This product can expose you to chemicals including Methylene chloride, BPA, Lead, Acrylonitrile, Ethyl Acrylate, Formaldehyde, or Methanol, which are known to the State of California to cause cancer, birth defects, or other reproductive harm. For more information go to <a href="https://www.P65Warnings.ca.gov">www.P65Warnings.ca.gov</a>.