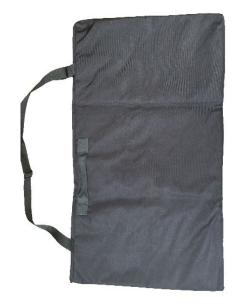

## **1000 Denier Cordura**

**Velcro Front Closure Shoulder Strap** 

**Hand Strap** 

**WARNING:** This product can expose you to chemicals including Methylene chloride, BPA, Lead, Acrylonitrile, Ethyl Acrylate, Formaldehyde, or Methanol, which are known to the State of California to cause cancer, birth defects, or other reproductive harm. For more information go to <a href="https://www.P65Warnings.ca.gov">www.P65Warnings.ca.gov</a>