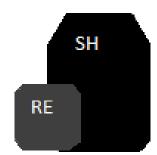

### Shooter / Rectangle Cut – Single Curve

| Part Number                                                | Size                           | Weight            |  |
|------------------------------------------------------------|--------------------------------|-------------------|--|
| 1169416                                                    | 10x12 SC SH                    | 0.9 lbs. (0.4 kg) |  |
| 1169415                                                    | 7x9 SC RE                      | 0.6 lbs. (0.3 kg) |  |
| 1168055                                                    | 5x8 SC RE                      | 0.5 lbs. (0.2 kg) |  |
| 1168057                                                    | 5x7 SC RE Female 0.4 lbs. (0.2 |                   |  |
| 1176149                                                    | 5x7 SC RE                      | 0.4 lbs. (0.2 kg) |  |
| Female tailored 20 degree segmented bend 2 ¼" from the top |                                |                   |  |