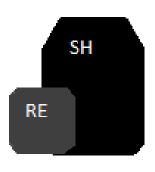

## Technical Specifications Model IMPAC CT/DT Corrections/Duty Threats Plate

| Shooter / Rectangle Cut – Single Curve |             |                   |
|----------------------------------------|-------------|-------------------|
| Part Number                            | Size        | Weight            |
| 1154460                                | 10x12 SC SH | 1.4 lbs. (0.6 kg) |
| 1154461                                | 7x9 SC RE   | 0.8 lbs. (0.4 kg) |
| 1154463                                | 5x8 SC RE   | 0.6 lbs. (0.3 kg) |
| 1154462                                | 5x7 SC RE   | 0.5 lbs. (0.2 kg) |