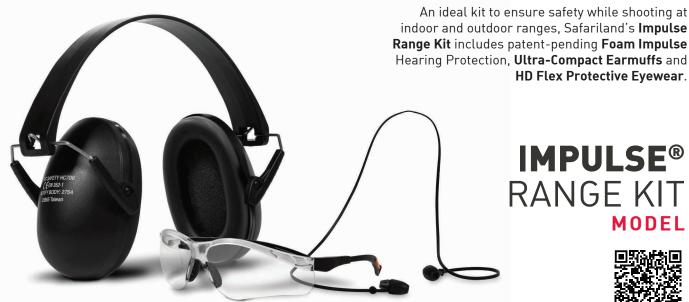

# **IMPULSE® HEARING PROTECTION**

indoor and outdoor ranges, Safariland's Impulse Range Kit includes patent-pending Foam Impulse Hearing Protection, Ultra-Compact Earmuffs and **HD Flex Protective Eyewear.** 

> **IMPULSE®** RANGE KIT MODEL

IMPULSE FILTER TECHNOLOGY

**38dB** PEAK IMPULSE REDUCTION 20dB CONTINUOUS REDUCTION

WHEN USED