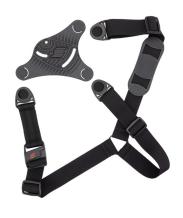

## **CONCEALMENT**

This Safariland Chest Rig (SCR) is an add-on part for Safariland® holsters. The SCR replaces the standard belt attachments for 6TS and 7TS holsters and places the holster system on the chest for adaptive accessibility. The SCR allows for three-hole pattern holsters and accessories (like the Safariland Quick Locking System) to be canted for optimal accessibility of the firearm. The SCR is supported by three 1.5" nylon straps and connects with a quick attachment buckle for easy one-handed securement.

## **FEATURES**

- Three-strap securement with a chest rig holster mounting platform
- SCR replaces the standard belt attachments on Safariland® holsters for increased accessibility
- · Quick attachment buckle for one-handed securement
- Made from a specialized injection molded TPE for durability and flexibility
- Features mounting holes for attachment of Safariland tactical accessories or holsters