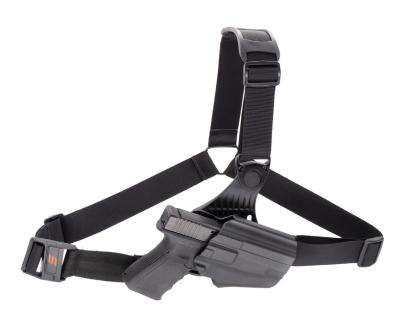

## **CONCEALMENT**

This Safariland Chest Rig (SCR) is an add-on part for Safariland® holsters. The SCR replaces the standard belt attachments for 6TS and 7TS holsters and places the holster system on the chest for adaptive accessibility. The SCR allows for three-hole pattern holsters and accessories (like the Safariland Quick Locking System) to be canted for optimal accessibility of the firearm. The SCR is supported by three 1.5" nylon straps and connects with a quick attachment buckle for easy one-handed securement.

## **FEATURES**

- Three-strap securement with a chest rig holster mounting platform
- SCR replaces the standard belt attachments on Safariland® holsters for increased accessibility
- · Quick attachment buckle for one-handed securement
- Made from a specialized injection molded TPE for durability and flexibility
- Features mounting holes for attachment of Safariland tactical accessories or holsters