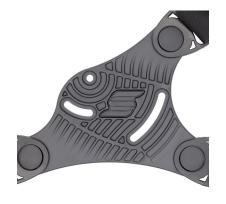

## **CONCEALMENT**

This Safariland Chest Rig (SCR) is an add-on part for Safariland® holsters. The SCR replaces the standard belt attachments for 6TS and 7TS holsters and places the holster system on the chest for adaptive accessibility. The SCR allows for three-hole pattern holsters and accessories (like the Safariland Quick Locking System) to be canted for optimal accessibility of the firearm. The SCR is supported by three 1.5" nylon straps and connects with a quick attachment buckle for easy one-handed securement.

## **FEATURES**

- Three-strap securement with a chest rig holster mounting platform
- SCR replaces the standard belt attachments on Safariland® holsters for increased accessibility
- · Quick attachment buckle for one-handed securement
- Made from a specialized injection molded TPE for durability and flexibility
- Features mounting holes for attachment of Safariland tactical accessories or holsters