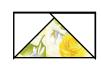

**2.** Arrange as shown. Stitch each row, then stitch rows together from top to bottom. Carefully match seams. (Fig.2) Block should measure 12.5" X 12.5". **Make 2.** 

Fig. 2

Row 1

Row 2

Row 3