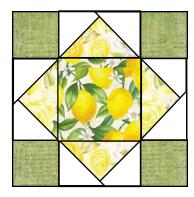

**2.** Arrange as shown. Stitch each row, then stitch rows together from top to bottom. Carefully match seams. (Fig.2) Block should measure 12.5" X 12.5". **Make 2.** 

Fig. 2

Row 1

Row 2

Row 3