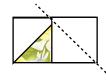

### General Instructions:

All seams are 1/4" unless otherwise noted. RST= right sides together. Press seams as preferred.

1. Use (8) E - 6.5" X 3.5" rectangles and (16) A - 3.5" X 3.5" squares. Draw a diagonal line on the wrong side of all A squares. With RST, stitch A square to left corner of E rectangle as shown. Trim & press. Stitch A square to right corner of the E rectangle. Trim & press. (Fig. 1) Make 8.