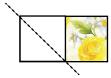

### General Instructions:

All seams are 1/4" unless otherwise noted. RST= right sides together. Press seams as preferred.

1. Use (8) E - 6.5" X 3.5" rectangles and (16) A - 3.5" X 3.5" squares. Draw a diagonal line on the wrong side of all A squares. With RST, stitch A square to left corner of E rectangle as shown. Trim & press. Stitch A square to right corner of the E rectangle. Trim & press. (Fig. 1) Make 8.