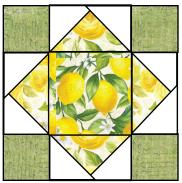

# **Lemon Squared**

## Week 2 fabrics:

- A (16) 3.5" X 3.5" squares
- C (8) 3.5" X 3.5" squares.
- E (8) 6.5" X 3.5" rectangles.
- F (2) 6.5" X 6.5" squares.

Table Runner

Make 2