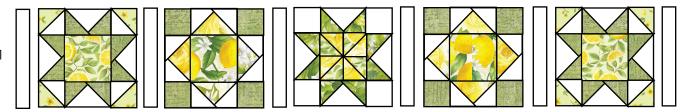

1. Using sashing pieces A - (6) 2" X 12.5" rectangles , sew center of table runner as shown. Press. (Fig. 1)

Fig. 1

2. Use (2) A - 2" X WOF" strips - stitch to top & bottom of completed center, as seen in (Fig. 2). Trim excess. Press.