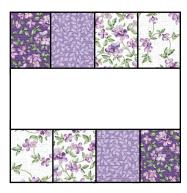

Fig. 1

**2**. Using A rectangles, sew "piano keys" to top and bottom of each rectangle as shown. Finished block should measures 12.5" X 12.5". (Fig. 2). **Make 12**.

Fig. 2