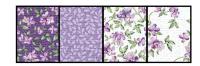

## General Instructions:

All seams are 1/4" unless otherwise noted. RST= right sides together. Press seams as preferred.

1. Use E, F, G, H rectangles. Arrange as shown. Sew (24) sets together on the 4.5" sides. (Fig. 1). Make 24.