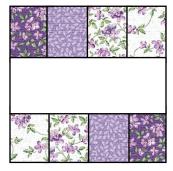

Fig. 1

**2**. Using A rectangles, sew "piano keys" to top and bottom of each rectangle as shown. Finished block should measures 12.5" X 12.5". (Fig. 2). **Make 12**.

Fig. 2