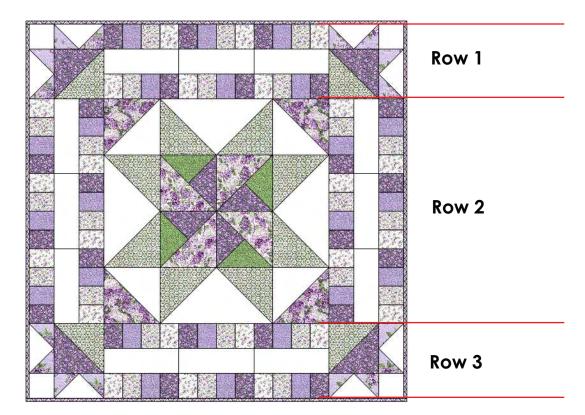

## General Instructions:

All seams are 1/4" unless otherwise noted. RST= right sides together. Press seams as preferred.

- 1. Use completed blocks from previous weeks. Arrange center star block as shown. (Fig. 1) Assemble the star in rows, then sew rows together from top to bottom. Completed star should measure 36.5" X 36.5".
- 2. Stitch (2) sets of 3 Piano Keys blocks for sides of star. Use the image below for placement. Sew one set of Piano Keys to the left side of the center star, then sew the other set to the right side of the center star. This completes Row 2 in the image below. (Fig. 1)
- 3. Using the image below for placement stitch Row 1 and Row 3 together. (Fig. 1)
- **4**. Stitch completed Rows 1-3 together from top to bottom.
- 5. Quilt & bind as desired.