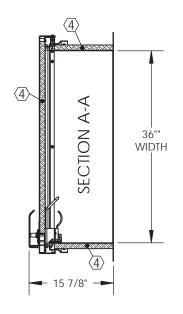

## SPECIFICATIONS:

- ① COVER: 11GA (.090)ALUMINUM ,STIFFENED TO WITHSTAND A LIVE LOAD OF 40PSF WITH A MAX DEFLECTION OF 1/150 OF THE SPAN.
- (2) CURB: 11GA (.090)ALUMINUM CURB COUNTERFLASH WITH EZ TABS.
- 3 FINISH: MILL
- 4 INSULATION: 1" POLYISO R-6 (5.6 LTTR)IN CURB,
  - 1" POLYSTYRENE R-4 (3.8 LTTR)IN COVER.
- (5) GASKET: EXTRUDED EPDM RUBBER ADHESIVE BACKED GASKET SEAL COUNTINUOUS AROUND COVER.
- **⑤ SPRING:** GAS SPRING WITH DAMPER FOR SMOOTH, CONTROLLED, COUNTERBALANCED LIFT ASSISTANCE.
- THINGE: PINTLE HINGE WITH STAINLESS STEEL HINGE PINS.
- (8) HOLD OPEN ARM: ZINC PLATED STEEL AUTOMATIC HOLD OPEN ARM LOCKS COVER IN FULLY OPEN POSITION WITH RED VINYL GRIP HANDLE PULL RELEASE.

ROOF HATCH SIZE 36" (WIDTH) x 30" (LENGTH) CLEAR OPENING 28"(WIDTH) x 29 1/2" (LENGTH) ROUGH OPENING 36" (WIDTH) x 30" (LENGTH)

| PROJECT:                                                             |         |      |                                                                                             |           |
|----------------------------------------------------------------------|---------|------|---------------------------------------------------------------------------------------------|-----------|
| ARCHITECT:                                                           |         |      |                                                                                             |           |
| CONTRACTOR:                                                          |         |      |                                                                                             |           |
| QTY:                                                                 |         |      |                                                                                             |           |
| PART:                                                                |         |      | BA3630                                                                                      |           |
| <b>babcock</b> davis  9300 73rd Avenue North Brooklyn Park, MN 55428 |         |      | TITLE: BRHUA36X30S1T Roof Hatch<br>Personnel II, 36x30, S Dr,<br>Alum, Mill, Sngl Wall Curb |           |
| NAME DA                                                              | ATE     | SIZE | DWG. NO.                                                                                    | REV       |
| DRAWN SGS 04                                                         | 4/01/15 | Α    | BA3630                                                                                      | -         |
| RELEASED IMT 04                                                      | 4/01/15 | WE   | IGHT: 63 lbs SHE                                                                            | ET 1 OF 2 |