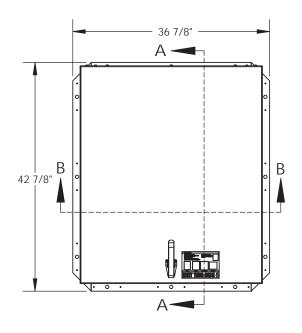

## NOTES:

- -WHEN INSTALLING ON A PITCHED ROOF UP TO 7:12, THE HINGE SIDE(LENGTH) MUST BE PARALLEL TO THE SLOPE.
- WIDTH X LENGTH DIMENSIONS ARE MEASURED INSIDE CURB TO INSIDE CURB. THE WIDTH IS HINGE TO LATCH AND LENGTH IS HINGED SIDE.

ROOF HATCH SIZE 36" (WIDTH) x 30" (LENGTH) CLEAR OPENING 28"(WIDTH) x 29 1/2" (LENGTH) ROUGH OPENING 36" (WIDTH) x 30" (LENGTH)

| PROJECT:                                                             |         |      |                                                                                             |           |
|----------------------------------------------------------------------|---------|------|---------------------------------------------------------------------------------------------|-----------|
| ARCHITECT:                                                           |         |      |                                                                                             |           |
| CONTRACTOR:                                                          |         |      |                                                                                             |           |
| QTY:                                                                 |         |      |                                                                                             |           |
| PART:                                                                |         |      | BA3630                                                                                      |           |
| <b>babcock</b> davis  9300 73rd Avenue North Brooklyn Park, MN 55428 |         |      | TITLE: BRHUA36X30S1T Roof Hatch<br>Personnel II, 36x30, S Dr,<br>Alum, Mill, Sngl Wall Curb |           |
| NAME DA                                                              | ATE     | SIZE | DWG. NO.                                                                                    | REV       |
| DRAWN SGS 04                                                         | 4/01/15 | Α    | BA3630                                                                                      | -         |
| RELEASED IMT 04                                                      | 4/01/15 | WE   | IGHT: 63 lbs SHE                                                                            | ET 1 OF 2 |