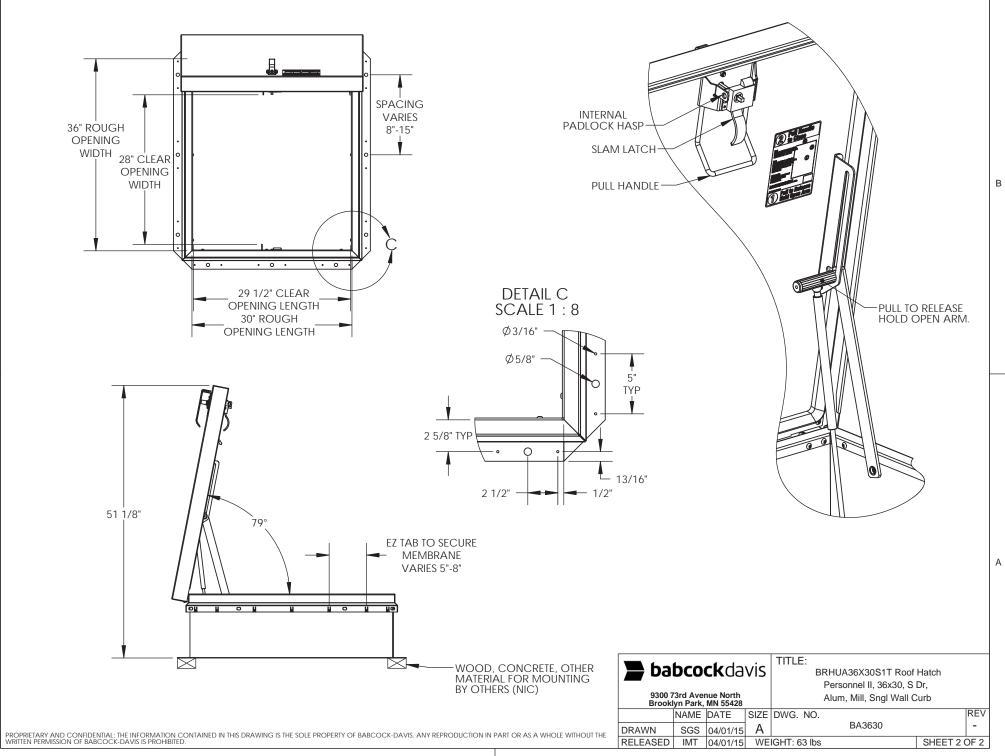

## SPECIFICATIONS:

- ① COVER: 11GA (.090)ALUMINUM ,STIFFENED TO WITHSTAND A LIVE LOAD OF 40PSF WITH A MAX DEFLECTION OF 1/150 OF THE SPAN.
- (2) CURB: 11GA (.090)ALUMINUM CURB COUNTERFLASH WITH EZ TABS.
- 3 FINISH: MILL
- 4 INSULATION: 1" POLYISO R-6 (5.6 LTTR)IN CURB,
  - 1" POLYSTYRENE R-4 (3.8 LTTR)IN COVER.
- (5) GASKET: EXTRUDED EPDM RUBBER ADHESIVE BACKED GASKET SEAL COUNTINUOUS AROUND COVER.
- **⑤ SPRING:** GAS SPRING WITH DAMPER FOR SMOOTH, CONTROLLED, COUNTERBALANCED LIFT ASSISTANCE.
- THINGE: PINTLE HINGE WITH STAINLESS STEEL HINGE PINS.
- (8) HOLD OPEN ARM: ZINC PLATED STEEL AUTOMATIC HOLD OPEN ARM LOCKS COVER IN FULLY OPEN POSITION WITH RED VINYL GRIP HANDLE PULL RELEASE.

- (9) LATCH: ZINC PLATED STEEL SLAM LATCH, HOLDS COVER CLOSED AGAINST 20PSF WIND UPLIFT, INTERIOR AND EXTERIOR TURN HANDLES WITH PADLOCK HASPS.
- $\fbox{\ \ }$  PULL HANDLE: INTERIOR PULL DOWN HANDLE, SAFETY YELLOW POWDER COAT

## NOTES:

- -WHEN INSTALLING ON A PITCHED ROOF UP TO 7:12, THE HINGE SIDE(LENGTH) MUST BE PARALLEL TO THE SLOPE.
- WIDTH X LENGTH DIMENSIONS ARE MEASURED INSIDE CURB TO INSIDE CURB. THE WIDTH IS HINGE TO LATCH AND LENGTH IS HINGED SIDE.

ROOF HATCH SIZE 36" (WIDTH) x 30" (LENGTH) CLEAR OPENING 28"(WIDTH) x 29 1/2" (LENGTH) ROUGH OPENING 36" (WIDTH) x 30" (LENGTH)

| PROJECT:                                                             |         |      |                                                                                             |           |
|----------------------------------------------------------------------|---------|------|---------------------------------------------------------------------------------------------|-----------|
| ARCHITECT:                                                           |         |      |                                                                                             |           |
| CONTRACTOR:                                                          |         |      |                                                                                             |           |
| QTY:                                                                 |         |      |                                                                                             |           |
| PART:                                                                |         |      | BA3630                                                                                      |           |
| <b>babcock</b> davis  9300 73rd Avenue North Brooklyn Park, MN 55428 |         |      | TITLE: BRHUA36X30S1T Roof Hatch<br>Personnel II, 36x30, S Dr,<br>Alum, Mill, Sngl Wall Curb |           |
| NAME DA                                                              | ATE     | SIZE | DWG. NO.                                                                                    | REV       |
| DRAWN SGS 04                                                         | 4/01/15 | Α    | BA3630                                                                                      | -         |
| RELEASED IMT 04                                                      | 4/01/15 | WE   | IGHT: 63 lbs SHE                                                                            | ET 1 OF 2 |