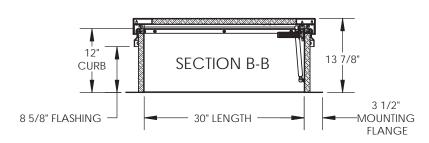

## SPECIFICATIONS:

- ① COVER: 11GA (.090)ALUMINUM ,STIFFENED TO WITHSTAND A LIVE LOAD OF 40PSF WITH A MAX DEFLECTION OF 1/150 OF THE SPAN.
- (2) CURB: 11GA (.090)ALUMINUM CURB COUNTERFLASH WITH EZ TABS.
- 3 FINISH: MILL
- 4 INSULATION: 1" POLYISO R-6 (5.6 LTTR)IN CURB,
  - 1" POLYSTYRENE R-4 (3.8 LTTR)IN COVER.
- (5) GASKET: EXTRUDED EPDM RUBBER ADHESIVE BACKED GASKET SEAL COUNTINUOUS AROUND COVER.
- **⑤ SPRING:** GAS SPRING WITH DAMPER FOR SMOOTH, CONTROLLED, COUNTERBALANCED LIFT ASSISTANCE.
- THINGE: PINTLE HINGE WITH STAINLESS STEEL HINGE PINS.
- (8) HOLD OPEN ARM: ZINC PLATED STEEL AUTOMATIC HOLD OPEN ARM LOCKS COVER IN FULLY OPEN POSITION WITH RED VINYL GRIP HANDLE PULL RELEASE.

ROOF HATCH SIZE 36" (WIDTH) x 30" (LENGTH) CLEAR OPENING 28"(WIDTH) x 29 1/2" (LENGTH) ROUGH OPENING 36" (WIDTH) x 30" (LENGTH)

| PROJECT:                                                             |         |      |                                                                                             |           |
|----------------------------------------------------------------------|---------|------|---------------------------------------------------------------------------------------------|-----------|
| ARCHITECT:                                                           |         |      |                                                                                             |           |
| CONTRACTOR:                                                          |         |      |                                                                                             |           |
| QTY:                                                                 |         |      |                                                                                             |           |
| PART:                                                                |         |      | BA3630                                                                                      |           |
| <b>babcock</b> davis  9300 73rd Avenue North Brooklyn Park, MN 55428 |         |      | TITLE: BRHUA36X30S1T Roof Hatch<br>Personnel II, 36x30, S Dr,<br>Alum, Mill, Sngl Wall Curb |           |
| NAME DA                                                              | ATE     | SIZE | DWG. NO.                                                                                    | REV       |
| DRAWN SGS 04                                                         | 4/01/15 | Α    | BA3630                                                                                      | -         |
| RELEASED IMT 04                                                      | 4/01/15 | WE   | IGHT: 63 lbs SHE                                                                            | ET 1 OF 2 |