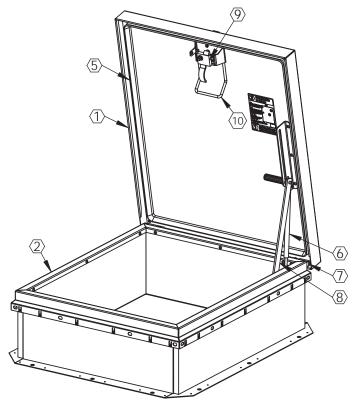

## SPECIFICATIONS:

- ① COVER: 11GA (.090)ALUMINUM ,STIFFENED TO WITHSTAND A LIVE LOAD OF 40PSF WITH A MAX DEFLECTION OF 1/150 OF THE SPAN.
- (2) CURB: 11GA (.090)ALUMINUM CURB COUNTERFLASH WITH EZ TABS.
- 3 FINISH: MILL
- 4 INSULATION: 1" POLYISO R-6 (5.6 LTTR)IN CURB,
  - 1" POLYSTYRENE R-4 (3.8 LTTR)IN COVER.
- (5) GASKET: EXTRUDED EPDM RUBBER ADHESIVE BACKED GASKET SEAL COUNTINUOUS AROUND COVER.
- **⑤ SPRING:** GAS SPRING WITH DAMPER FOR SMOOTH, CONTROLLED, COUNTERBALANCED LIFT ASSISTANCE.
- THINGE: PINTLE HINGE WITH STAINLESS STEEL HINGE PINS.
- (8) HOLD OPEN ARM: ZINC PLATED STEEL AUTOMATIC HOLD OPEN ARM LOCKS COVER IN FULLY OPEN POSITION WITH RED VINYL GRIP HANDLE PULL RELEASE.

- (9) LATCH: ZINC PLATED STEEL SLAM LATCH, HOLDS COVER CLOSED AGAINST 20PSF WIND UPLIFT, INTERIOR AND EXTERIOR TURN HANDLES WITH PADLOCK HASPS.
- $\fbox{\ \ }$  PULL HANDLE: INTERIOR PULL DOWN HANDLE, SAFETY YELLOW POWDER COAT