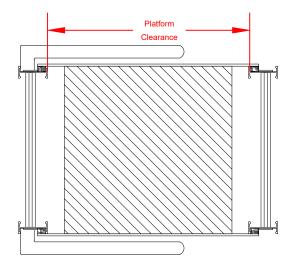

## # OF BRACKETS/ LADDER

| SIZE     | PLATFORM<br>CLEARANCE | # WALL<br>BRACKETS |
|----------|-----------------------|--------------------|
| ALACCB4  | 3'-3"                 | 1                  |
| ALACCB5  | 4'-3"                 | 1                  |
| ALACCB6  | 5'-3"                 | 1                  |
| ALACCB7  | 6'-3"                 | 1                  |
| ALACCB8  | 7'-3"                 | 2                  |
| ALACCB9  | 8'-3"                 | 2                  |
| ALACCB10 | 9'-3"                 | 2                  |
| ALACCB11 | 10'-3"                | 2                  |
| ALACCB12 | 11'-3"                | 2                  |
| ALACCB13 | 12'-3"                | 3                  |
| ALACCB14 | 13'-3"                | 3                  |
| ALACCB15 | 14'-3"                | 3                  |
| ALACCB16 | 15'-3"                | 3                  |
| ALACCB17 | 16'-3"                | 3                  |
| ALACCB18 | 17'-3"                | 3                  |
| ALACCB19 | 18'-3"                | 4                  |
| ALACCB20 | 19'-3"                | 4                  |