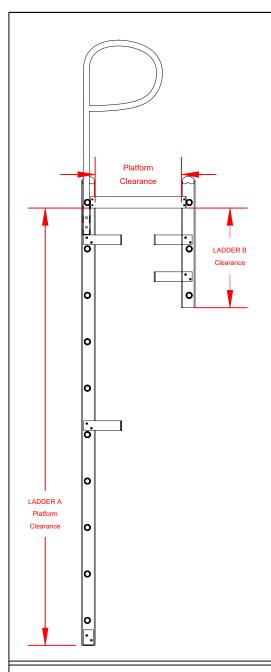

## # OF BRACKETS/ LADDER

| SIZE     | PLATFORM<br>CLEARANCE | # WALL<br>BRACKETS |
|----------|-----------------------|--------------------|
| ALACCB4  | 3'-3"                 | 1                  |
| ALACCB5  | 4'-3"                 | 1                  |
| ALACCB6  | 5'-3"                 | 1                  |
| ALACCB7  | 6'-3"                 | 1                  |
| ALACCB8  | 7'-3"                 | 2                  |
| ALACCB9  | 8'-3"                 | 2                  |
| ALACCB10 | 9'-3"                 | 2                  |
| ALACCB11 | 10'-3"                | 2                  |
| ALACCB12 | 11'-3"                | 2                  |
| ALACCB13 | 12'-3"                | 3                  |
| ALACCB14 | 13'-3"                | 3                  |
| ALACCB15 | 14'-3"                | 3                  |
| ALACCB16 | 15'-3"                | 3                  |
| ALACCB17 | 16'-3"                | 3                  |
| ALACCB18 | 17'-3"                | 3                  |
| ALACCB19 | 18'-3"                | 4                  |
| ALACCB20 | 19'-3"                | 4                  |