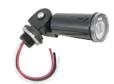

### Construction

- Die-cast aluminum body with internal 120-277V driver and 16" 3-conductor 18AWG SJTW 'whip'
- COB LED has aluminum reflector to boost light output and create a wide beam of even light distribution
- COB and reflector are protected by gasket lined tempered glass lens cover which is sealed to frame

#### Installation

- Canopy kit includes 1/2" NPS threaded hole for use with pencil photocell and/or for use with 4" round watertight junction box (order each separately)
- Fixture can be mounted to structural part of building or to concrete pad located at ground level using attached yoke, then 'whip' routed to watertight junction box located nearby (within ± 12")
- Loosen 10mm bolts at side of yoke to set tilt, then retighten to secure

## Panorama Pro 201 & Accessories

FL-201-30-DB (Dark Bronze) FL-201-30-WH (White) Panorama Pro 201 3000K / 20W / 1600Lm

FL-201-45-DB (Dark Bronze) FL-201-45-WH (White) Panorama Pro 201 4500K / 20W / 1700Lm