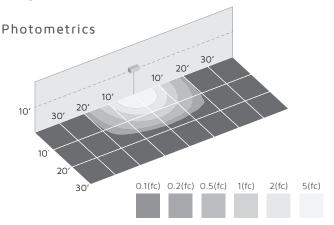

h for great resistance to the elements

### Construction

- Die-cast aluminum body with internal 120-277V driver and 16" 3-conductor 18AWG SJTW 'whip'
- COB LED has aluminum reflector to boost light output and create a wide beam of even light distribution
- COB and reflector are protected by gasket lined tempered glass lens cover which is sealed to frame

#### Installation

- Canopy kit includes 1/2" NPS threaded hole for use with pencil photocell and/or for use with 4" round watertight junction box (order each separately)
- Fixture can be mounted to structural part of building or to concrete pad located at ground level using attached yoke, then 'whip' routed to watertight junction box located nearby (within ± 12")
- Loosen 10mm bolts at side of yoke to set tilt, then retighten to secure



\*Footcandle values based on 10ft mounting height.

# Specifications

| Series            | Panorama Pro 201                 |
|-------------------|----------------------------------|
| Input voltage     | 100-277V, 50/60Hz AC             |
| Color temperature | 3000K / 4500K                    |
| CRI               | 75+                              |
| Wattage           | 20W                              |
| Lumens            | 1600Lm / 1700Lm                  |
| Beam angle        | 106° (180° tilt)                 |
| Housing           | Die-cast coated aluminum         |
| Lens              | Tempered glass                   |
| Rating            | c/UL/us Listed for wet locations |
| Dimensions        | 7-1/8"W x 5-1/2"H x 4-1/4"D      |
| Switching         | Branch circuit or phot