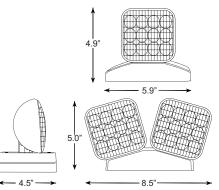

## FEATURES AND BENEFITS

- Compatible with CLED, LED-90, LED-95, LED-RX, NFT, RS2, VEX-R, VEX-WPC, VEX-WPCR, or VLED-EL90 units only
- Each 1.5 Watt lamp head contains twelve long-lasting, efficient, ultra-bright white LEDs in a high-performance reflector with glass lens (outdoor) or plastic lens (indoor)
- · All models include mounting plate
- Operating Voltages: 3.6V, 6V, 9.6V & 12V
- Temperature rating of -20°C to 50°C (-4°F to 122°F)
- Optional Wet Location rating (WP) available for outdoor applications
- Rugged, injection-molded 5VA flame retardant, high-temperature thermoplastic housing
- · Adjustable LED lamp heads optimize spacing
- · Low cost easy installation
- Single and double head configurations available
- · Suitable for ceiling or wall mount
- Standard finishes: black or white for indoor, black, gray or white for outdoor
- UL 924 Listed