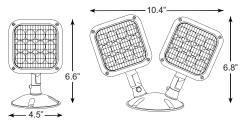

## FEATURES AND BENEFITS

- Compatible with CLED, LED-90, LED-95, LED-RX, NFT, RS2, VEX-R, VEX-WPC, VEX-WPCR, or VLED-EL90 units only
- Each 1.5 Watt lamp head contains twelve long-lasting, efficient, ultra-bright white LEDs in a high-performance reflector with glass lens (outdoor) or plastic lens (indoor)
- · All models include mounting plate
- Operating Voltages: 3.6V, 6V, 9.6V & 12V
- Temperature rating of -20°C to 50°C (-4°F to 122°F)
- Optional Wet Location rating (WP) available for outdoor applications
- Rugged, injection-molded 5VA flame retardant, high-temperature thermoplastic housing
- · Adjustable LED lamp heads optimize spacing
- · Low cost easy installation
- Single and double head configurations available
- · Suitable for ceiling or wall mount
- Standard finishes: black or white for indoor, black, gray or white for outdoor
- UL 924 Listed