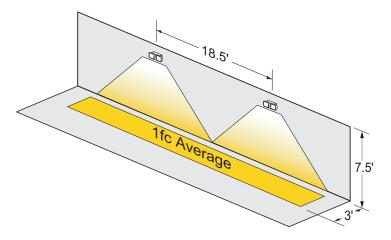

## SAMPLE PHOTOMETRICS

Using multiple MLED (1.5 Watt lamps) units mounted at a typical 7.5' height delivers 18.5' on-center spacing with a 3' wide path of egress.

Specifications are subject to change without notice. Installation must be performed in accordance with Barron Lighting Group installation instructions.