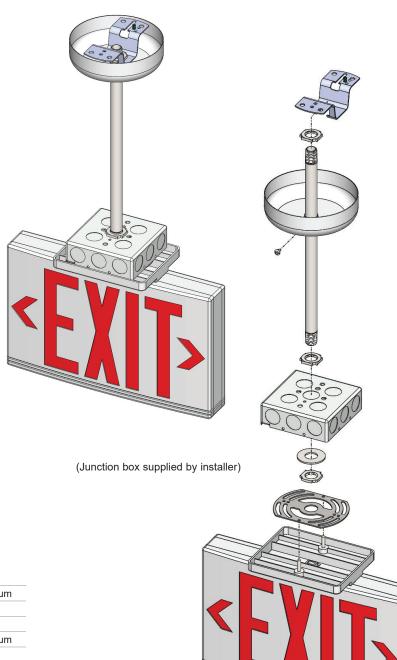

## **ER-KIT Series**

Pendant Kits

Pendant extension rod kits in 1' or 2' lengths. Available in white, black or brushed aluminum finishes.

## **FEATURES & BENEFITS**

- Canopy
- Mounting Bracket
- Extension Rod
- Hardware
  - •(5) Lock Nuts
  - •(1) Washer
  - •(1) Set Screw