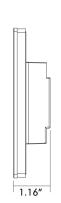

## **SPECIFICATIONS**

Operation Voltage

RF/DMX512 Signal

12V/24V DC

Dimensions

- 4.72" x 2.95" x 1.16"
- (L 120mm x W 75mm x H 29.5mm)