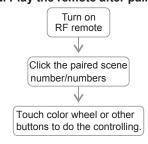

# **CONTROLLER SERIES**













#### **FEATURES**

- Touch sensitive
- · Glass interface (white)

- Control 3 scenes synchronously and separately
- DMX+RF output (can work as both DMX master or RF remote)

## **SPECIFICATIONS**

Operation Voltage

RF/DMX512 Signal

12V/24V DC

Dimensions

- 4.72" x 2.95" x 1.16"
- (L 120mm x W 75mm x H 29.5mm)

## **ORDERING GUIDE**

Operation Frequency

| Model         | Description                |
|---------------|----------------------------|
| LB2820-US-100 | RGBW DMX512/ RF CONTROLLER |

#### **BRIEF INTRODUCTION OF BUTTONS**



### 1. Pair with RF receivers:



# 2. Play the remote after pairing:



#### 3. How to delete the pairing:

Power on the RF receiver, hold the "Learning Key" over 3 seconds until connected led lights flicker twice means well deleted.





## WIRING DIAGRAM

## INSTALLATION