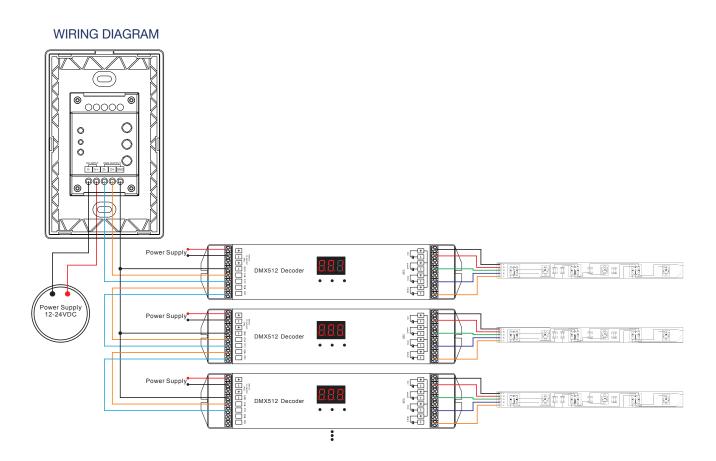

IES**













#### **FEATURES**

- Touch sensitive
- · Glass interface (white)

- Control 3 scenes synchronously and separately
- DMX+RF output (can work as both DMX master or RF remote)

## **SPECIFICATIONS**

Operation Voltage

RF/DMX512 Signal

12V/24V DC

Dimensions

- 4.72" x 2.95" x 1.16"
- (L 120mm x W 75mm x H 29.5mm)

## **ORDERING GUIDE**

Operation Frequency

| Model         | Description                |
|---------------|----------------------------|
| LB2820-US-100 | RGBW DMX512/ RF CONTROLLER |

#### **BRIEF INTRODUCTION OF BUTTONS**



### 1. Pair with RF receivers:



# 2. Play the remote after pairing:



#### 3. How to delete the pairing:

Power on the RF receiver, hold the "Learning Key" over 3 seconds until connected led lights flicker twice means well deleted.





## WIRING DIAGRAM

## INSTALLATION