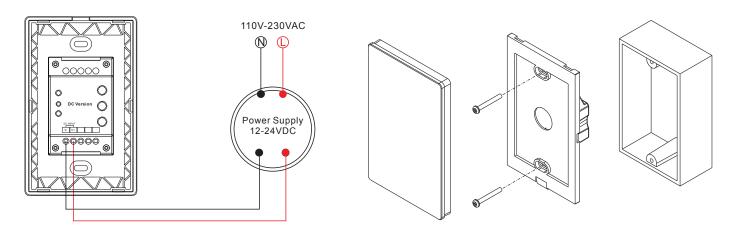

- Touch sensitive
- · Glass interface (white)

- Control 3 scenes synchronously and separately
- DMX+RF output (can work as both DMX master or RF remote)

## **SPECIFICATIONS**

Operation Voltage

RF/DMX512 Signal

12V/24V DC

Dimensions

- 4.72" x 2.95" x 1.16"
- (L 120mm x W 75mm x H 29.5mm)

## **ORDERING GUIDE**

Operation Frequency

| Model         | Description                |
|---------------|----------------------------|
| LB2820-US-100 | RGBW DMX512/ RF CONTROLLER |

#### **BRIEF INTRODUCTION OF BUTTONS**



### 1. Pair with RF receivers:



# 2. Play the remote after pairing:



#### 3. How to delete the pairing:

Power on the RF receiver, hold the "Learning Key" over 3 seconds until connected led lights flicker twice means well deleted.





## WIRING DIAGRAM

## INSTALLATION