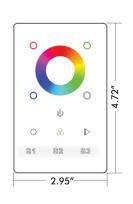

## **SPECIFICATIONS**

Operation Voltage

RF/DMX512 Signal

12V/24V DC

Dimensions

- 4.72" x 2.95" x 1.16"
- (L 120mm x W 75mm x H 29.5mm)