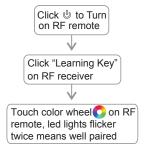

# **CONTROLLER SERIES**













#### **FEATURES**

- Touch sensitive
- · Glass interface (white)

- Control 3 scenes synchronously and separately
- DMX+RF output (can work as both DMX master or RF remote)

## **SPECIFICATIONS**

Operation Voltage

RF/DMX512 Signal

12V/24V DC

Dimensions

- 4.72" x 2.95" x 1.16"
- (L 120mm x W 75mm x H 29.5mm)

## **ORDERING GUIDE**

Operation Frequency

| Model         | Description                |
|---------------|----------------------------|
| LB2820-US-100 | RGBW DMX512/ RF CONTROLLER |

#### **BRIEF INTRODUCTION OF BUTTONS**



### 1. Pair with RF receivers:



# 2. Play the remote after pairing:



#### 3. How to delete the pairing:

Power on the RF receiver, hold the "Learning Key" over 3 seconds until connected led lights flicker twice means well deleted.





## WIRING DIAGRAM

## INSTALLATION