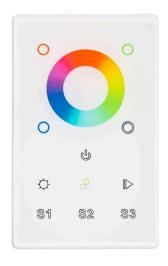

#### **FEATURES**

- Touch sensitive
- · Glass interface (white)

- Control 3 scenes synchronously and separately
- DMX+RF output (can work as both DMX master or RF remote)

#### **BRIEF INTRODUCTION OF BUTTONS**