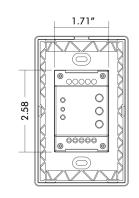

# **CONTROLLER SERIES**













#### **FEATURES**

- Touch sensitive
- · Glass interface (white)

- Control 3 scenes synchronously and separately
- DMX+RF output (can work as both DMX master or RF remote)

## **SPECIFICATIONS**

Operation Voltage

RF/DMX512 Signal

12V/24V DC

Dimensions

- 4.72" x 2.95" x 1.16"
- (L 120mm x W 75mm x H 29.5mm)

## **ORDERING GUIDE**

Operation Frequency

| Model         | Description                |
|---------------|----------------------------|
| LB2820-US-100 | RGBW DMX512/ RF CONTROLLER |

#### **BRIEF INTRODUCTION OF BUTTONS**



### 1. Pair with RF receivers:



# 2. Play the remote after pairing:



#### 3. How to delete the pairing:

Power on the RF receiver, hold the "Learning Key" over 3 seconds until connected led lights flicker twice means well deleted.





## WIRING DIA