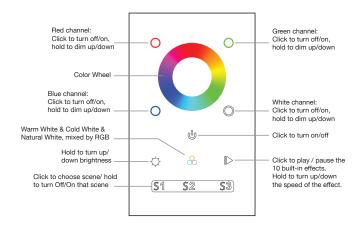

# **CONTROLLER SERIES**













#### **FEATURES**

- Touch sensitive
- · Glass interface (white)

- Control 3 scenes synchronously and separately
- DMX+RF output (can work as both DMX master or RF remote)

## **SPECIFICATIONS**

Operation Voltage

RF/DMX512 Signal

12V/24V DC

Dimensions

- 4.72" x 2.95" x 1.16"
- (L 120mm x W 75mm x H 29.5mm)

## **ORDERING GUIDE**

Operation Frequency

| Model         | Description                |
|---------------|----------------------------|
| LB2820-US-100 | RGBW DMX512/ RF CONTROLLER |

#### **BRIEF INTRODUCTION OF BUTTONS**



### 1. Pair with RF receivers:



# 2. Play the remote after pairing:



#### 3. How to delete the pairing:

Power on the RF receiver, hold the "Learning Key" over 3 seconds until connected led lights flicker twice means well deleted.





## WIRING DIAGRAM

## INSTALLATION